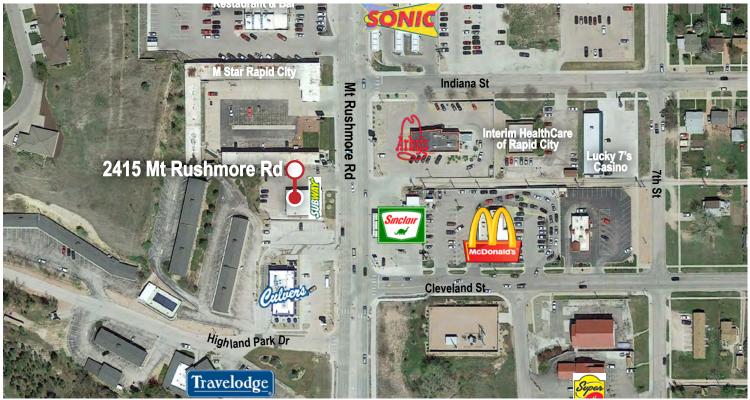

## **LOCATION**

2415 Mt Rushmore Road, Rapid City, SD 57701

Your Property...Our Priority<sup>SM</sup>

Keller Williams Realty Black Hills | 2401 West Main Street, Rapid City, SD 57702 | 605.343.7500 | www.RapidCityCommercial.com