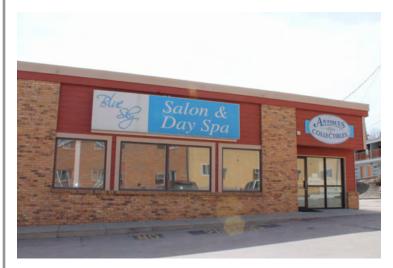

#### 2,000 SF Retail • On High-Traffic Mt Rushmore Road • Next to Subway Restaurant

### Highlights

- Approximtely 2,000 SF retail suite with 5 private offices, reception area, kitchenette and large open areas
- Open floor space with plumbing available for salon, spa or medical services
- Heavy foot traffic from neighboring Subway Restaurant
- On Mt Rushmore Rd along major tourist route to the Black Hills - 17,357 vehicles per day

# **PHOTOS**

2415 Mt Rushmore Road, Rapid City, SD 57701

Your Property...Our Priority<sup>sm</sup>

Keller Williams Realty Black Hills | 2401 West Main Street, Rapid City, SD 57702 | 605.343.7500 | www.RapidCityCommercial.com