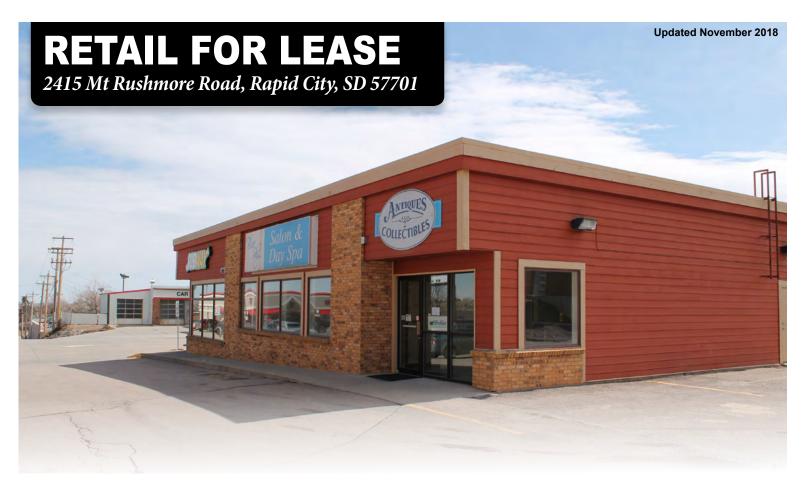

#### 2,000 SF Retail • On High-Traffic Mt Rushmore Road • Next to Subway Restaurant

### Highlights

- Approximtely 2,000 SF retail suite with 5 private offices, reception area, kitchenette and large open areas
- Open floor space with plumbing available for salon, spa or medical services
- Heavy foot traffic from neighboring Subway Restaurant
- On Mt Rushmore Rd along major tourist route to the Black Hills - 17,357 vehicles per day