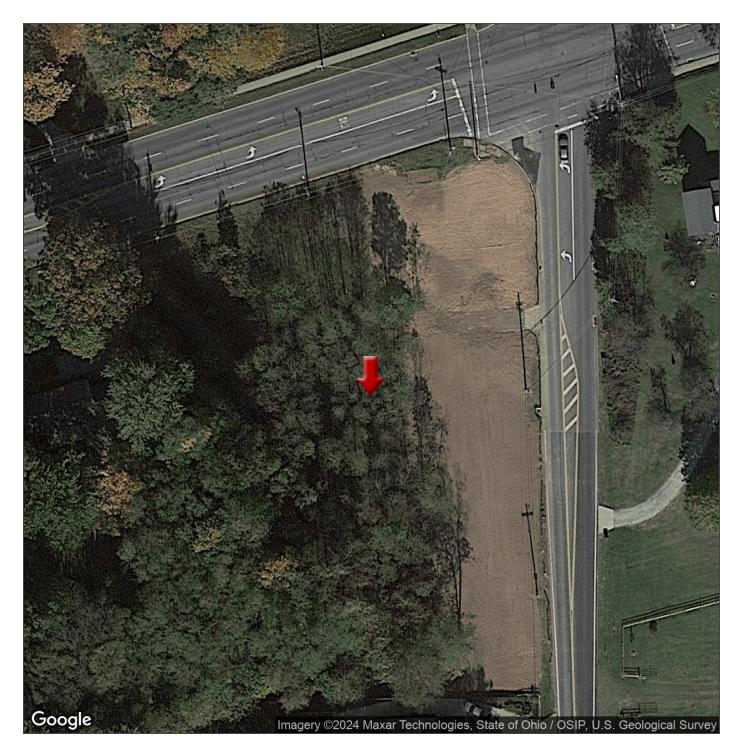

**SALE PRICE:** \$299,000

**PRICE PER ACRE:**\$140,772

LOT SIZE: 2.12 Acres

03-A-084-0-00-030-0, 03-A-084-0-APN #:

00-015-0

**CROSS STREETS:** Townline And North Ridge

### PROPERTY OVERVIEW

\*REDUCED\*

Motivated seller. Willing to ground lease, trade, lease option, or build to suit. Sandy soil makes for less costly development cost. Signalized light is ideal for new commercial and retail development. 2 parcels.

### PROPERTY FEATURES

- 280' of frontage along North Ridge Road.
- 370' of frontage on Townline Road.
- Signalized light at intersection.
- All utilities are present including sanitary sewer, water, gas, electric, cable, and storm sewer.