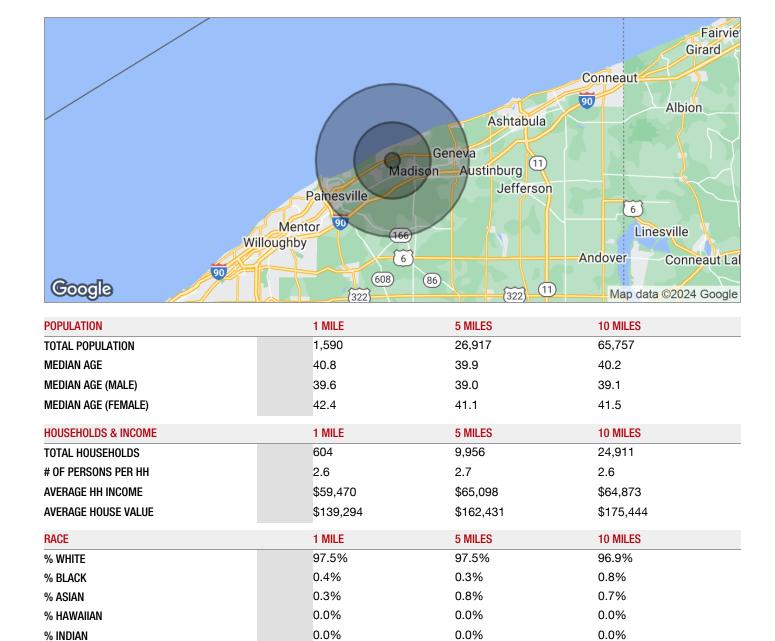

### **KW COMMERCIAL**

% OTHER

**ETHNICITY** 

% HISPANIC

440.255.5500 7400 Center Street Mentor, OH 44060

### RICK OSBORNE JR.

Managing Director Of Commercial Real Estate 0: 440.299.5190 C: 216.219.0290 rick.osbornejr@kw.com OH #2010001710

0.4%

1 MILE

5.0%

We obtained the information above from sources we believe to be reliable. However, we have not verified its accuracy and make no guarantee, warranty or representation about it. It is submitted subject to the possibility of errors, omissions, change of price, rental or other conditions, prior sale, lease or financing, or withdrawal without notice. We include projections, opinions, assumptions or estimates for example only, and they may not represent current or future performance of the property. You and your tax and legal advisors should conduct your own investigation of the property and transaction.

0.4%

**5 MILES** 

2.8%

0.5%

3.2%

10 MILES

<sup>\*</sup> Demographic data derived from 2020 ACS - US Census