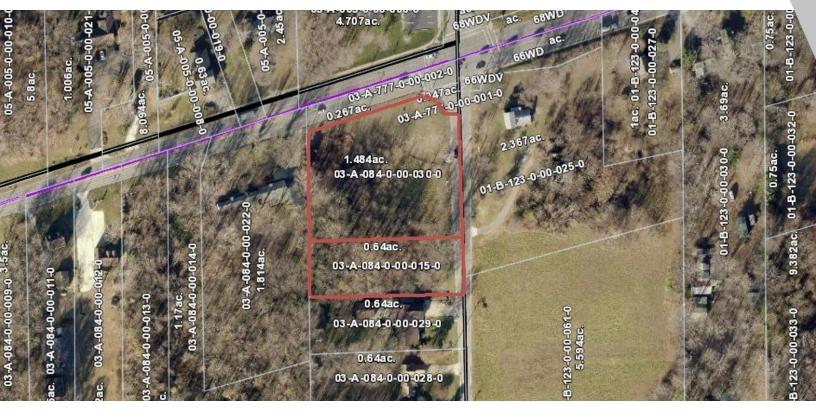

**SALE PRICE:** \$299,000

**PRICE PER ACRE:**\$140,772

LOT SIZE: 2.12 Acres

03-A-084-0-00-030-0, 03-A-084-0-APN #:

00-015-0

**CROSS STREETS:** Townline And North Ridge

### PROPERTY FEATURES

- 280' of frontage along North Ridge Road.
- 370' of frontage on Townline Road.
- Signalized light at intersection.
- All utilities are present including sanitary sewer, water, gas, electric, cable, and storm sewer.