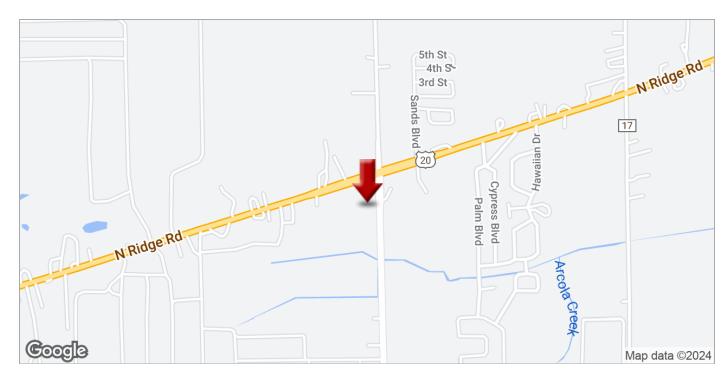

**SALE PRICE:** \$299,000

**PRICE PER ACRE:**\$140,772

LOT SIZE: 2.12 Acres

03-A-084-0-00-030-0, 03-A-084-0-APN #:

00-015-0

**CROSS STREETS:** Townline And North Ridge

### PROPERTY FEATURES

- 280' of frontage along North Ridge Road.
- 370' of frontage on Townline Road.
- Signalized light at intersection.
- All utilities are present including sanitary sewer, water, gas, electric, cable, and storm sewer.