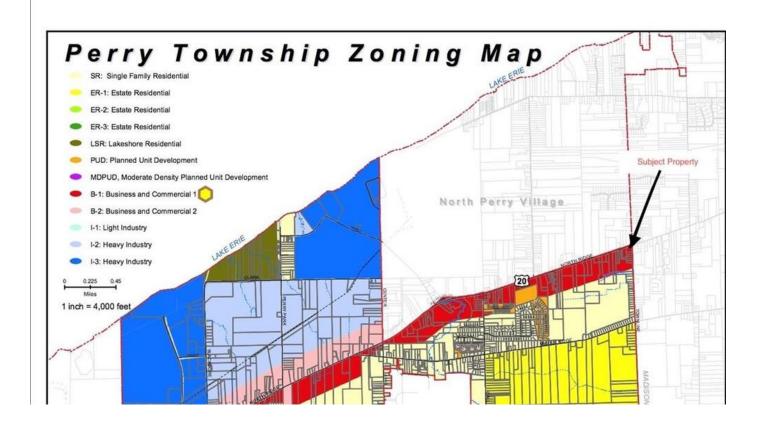

### PROPERTY OVERVIEW

\*REDUCED\*

Motivated seller. Willing to ground lease, trade, lease option, or build to suit. Sandy soil makes for less costly development cost. Signalized light is ideal for new commercial and retail development. 2 parcels.

### PROPERTY FEATURES

- 280' of frontage along North Ridge Road.
- 370' of frontage on Townline Road.
- Signalized light at intersection.
- All utilities are present including sanitary sewer, water, gas, electric, cable, and storm sewer.