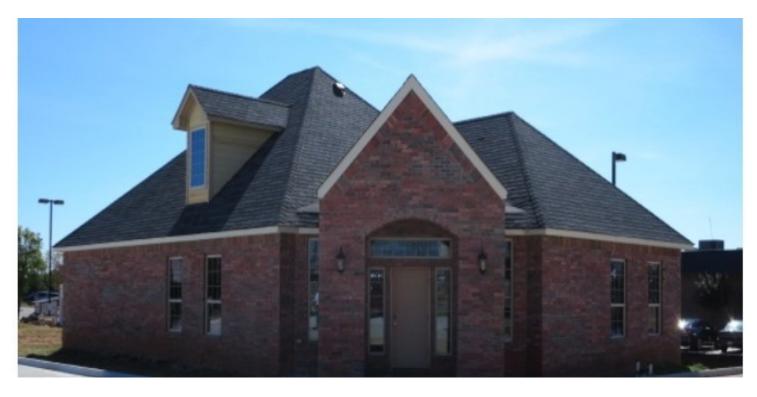

## **PROPERTY OVERVIEW**

Only one lot left! These attractive garden style office buildings sell quick. These buildings are ideal for an owner user or an investor looking for an income property. Rose Lake Office Park which fronts NW 178th feature Class "A" finishes including crown molding, granite tops and plenty of storage.

## **PROPERTY HIGHLIGHTS**

- Class "A" Finishes
- Efficient Floor Plan
- Ample Parking
- Easy access to the Kilpatrick Turnpike as well as Hefner Parkway (I-44)

3424 NW 178TH , EDMOND, OK 73012

3424 NW 178th - Rose Lake Office