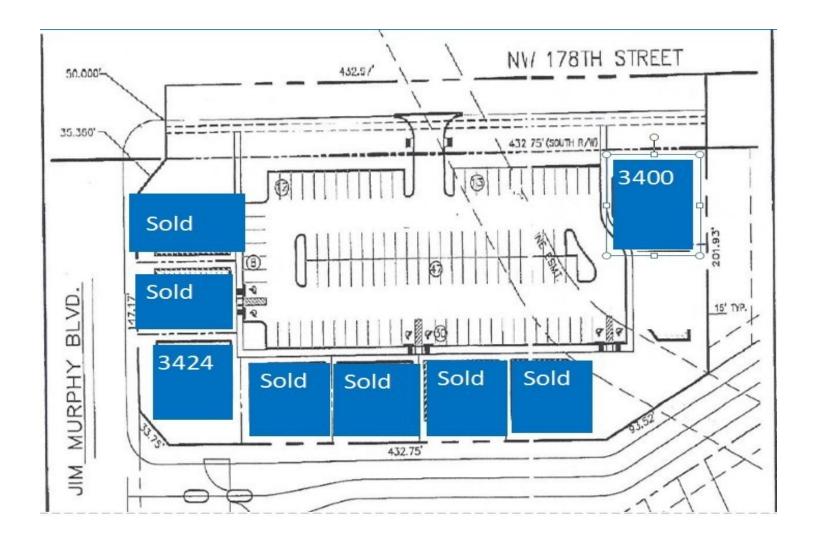

Property Name:

Property Address: 3424 NW 178th, Edmond, OK 73012

Property Type: Office

APN: 168574650

Building Size: 2,376 SF

Building Class: A

Zoning: Office

Cross Streets: 178th between May and Portland

#### **LOCATION OVERVIEW**

This new development is located on NW 178th between May and Portland. The development backs up to Rose Creek and construction has started on 5 of the 8 sites which have all sold.