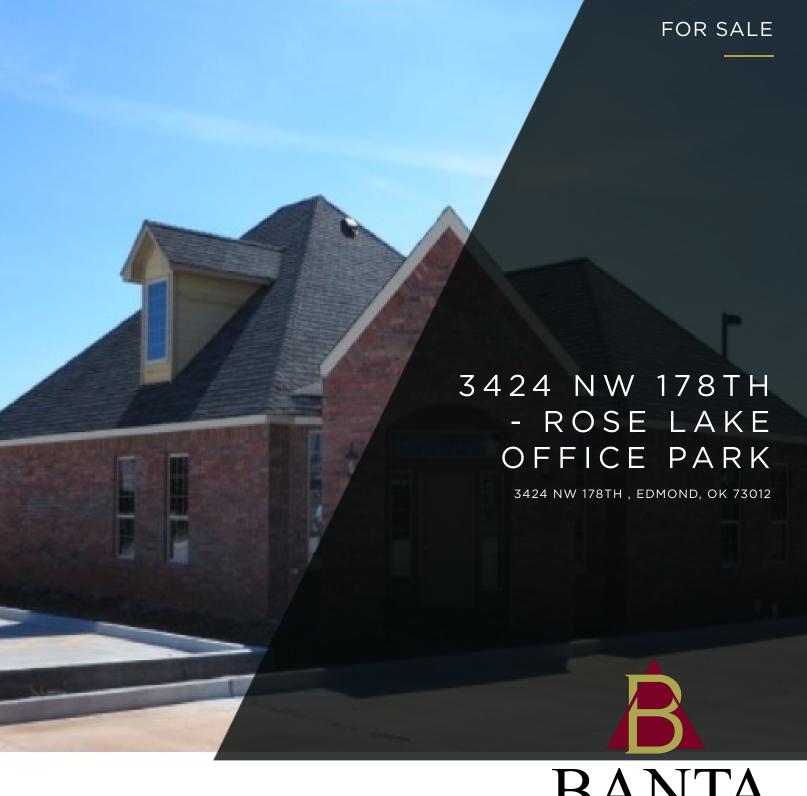

## **GREG BANTA**

405.840.1600

GBANTA@THEBANTACOMPANIES.COM

3424 NW 178TH , EDMOND, OK 73012

## **OFFERING SUMMARY**

Sale Price: \$435,000

Year Built: 2019

Building Size: 2,376 SF

Zoning: Office

Market: North

Submarket: Edmond, Deercreek

Price / SF: \$183.08

## **PROPERTY OVERVIEW**

Only one lot left! These attractive garden style office buildings sell quick. These buildings are ideal for an owner user or an investor looking for an income property. Rose Lake Office Park which fronts NW 178th feature Class "A" finishes including crown molding, granite tops and plenty of storage.