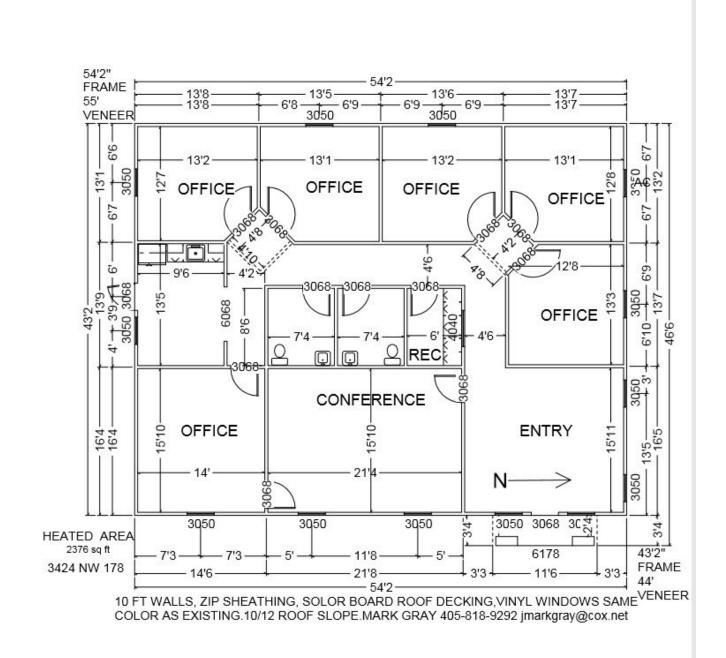

## **OFFERING SUMMARY**

Sale Price: \$435,000

Year Built: 2019

Building Size: 2,376 SF

Zoning: Office

Market: North

Submarket: Edmond, Deercreek

Price / SF: \$183.08

Property Name:

Property Address: 3424 NW 178th, Edmond, OK 73012

Property Type: Office

APN: 168574650

Building Size: 2,376 SF

Building Class: A

Zoning: Office

Cross Streets: 178th between May and Portland

Year Built: 2019

Number of Stories: 2