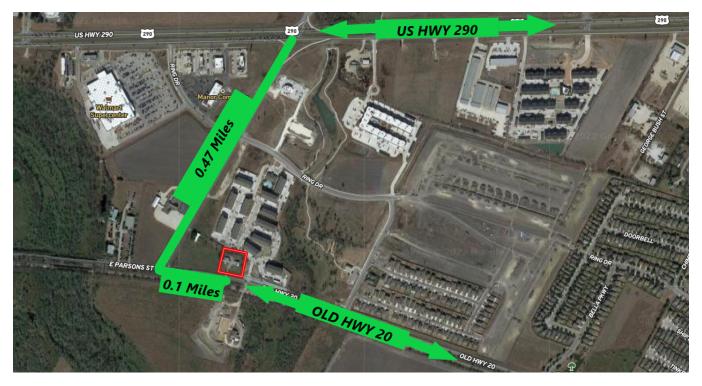

City of Manor
- Wal-Mart superstore anchored retail HUB just North at FM973 and 290
- All utilities and wastewater available along Old Hwy 20
- Please reach out for survey and additional information



12210 OLD HWY 20, MANOR, TX 78653

### ADDITIONAL PHOTOS











12210 OLD HWY 20, MANOR, TX 78653

### WASTEWATER MAP AND LEGEND







### Legend

### Sewer Main

Pipe Size (Inches), Pipe Type

- 6" Gravity Main
- 8" Gravity Main
- 10" Gravity Main
- 12" Gravity Main
- → 15" Gravity Main
- 18" Gravity Main
- 24" Gravity Main
- 2" Force Main
- -- 4" Force Main
- --- 6" Force Main
- -- 8" Force Main
- -- 10" Force Main
- 18" Force Main
- 10 TOICE Widii
- 6" Interceptor
- 12" Interceptor
- ← 15" Interceptor
- --- Abandoned Line



12210 OLD HWY 20, MANOR, TX 78653

### DRIVING DISTANCE













12210 OLD HWY 20, MANOR, TX 78653

### **DEMOGRAPHICS MAP**





| POPULATION          | 1 MILE    | 5 MILES   | 10 MILES  |  |
|---------------------|-----------|-----------|-----------|--|
| TOTAL POPULATION    | 734       | 12,899    | 159,503   |  |
| MEDIAN AGE          | 32.2      | 31.4      | 30.6      |  |
| MEDIAN AGE (MALE)   | 32.2      | 31.9      | 29.8      |  |
| MEDIAN AGE (FEMALE) | 32.2      | 30.9      | 31.7      |  |
| HOUSEHOLDS & INCOME | 1 MILE    | 5 MILES   | 10 MILES  |  |
| TOTAL HOUSEHOLDS    | 246       | 4,164     | 53,509    |  |
| # OF PERSONS PER HH | 3.0       | 3.1       | 3.0       |  |
| AVERAGE HH INCOME   | \$65,060  | \$69,001  | \$65,343  |  |
| AVERAGE HOUSE VALUE | \$158,623 | \$158,072 | \$159,757 |  |



<sup>\*</sup> Demographic dat