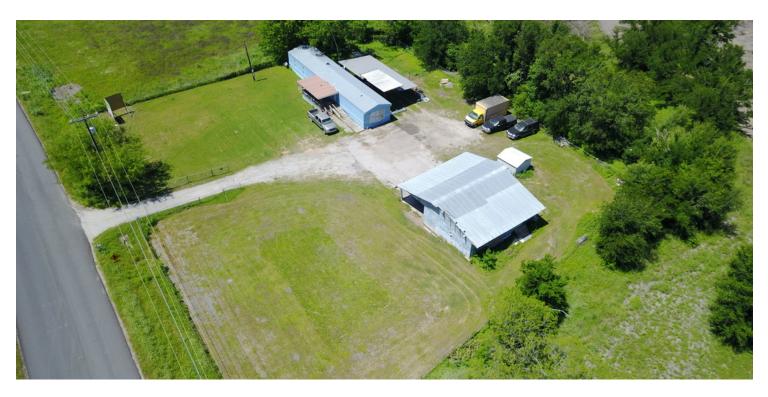

# 12210 OLD HWY 20 MANOR, TX 78653

DEVELOPMENT OPPORTUNITY

MANOR, TX 78653

#### **EXECUTIVE SUMMARY**





### **OFFERING SUMMARY**

Sale Price: Call for Details

Lot Size: 0.96 Acres

Zoning: AG

Market: Manor

### **PROPERTY OVERVIEW**

Prime development opportunity off Old Hwy 20 in Manor, TX!

This parcel is ideally suited for a number of uses ranging from a service station to full on retail. Ideally located on Old Hwy 20 just south of the FM 973 and 290 Interchange and directly in the path of Austin's immense growth.

### **PROPERTY HIGHLIGHTS**

- Surrounded by highly populated residential such as Bell Farms Park, containing 200+ single family homes with more on the way. Prose Manor, a brand new luxury multifamily complex with over 300 units, directly to the north and more surrounding residential on the way.
- · Located in an Opportunity Zone
- Adjacent to Manor Commons East PUD
- C-1 L