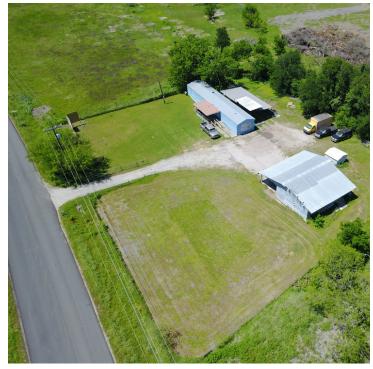

12210 OLD HWY 20, MANOR, TX 78653

### ADDITIONAL PHOTOS

12210 OLD HWY 20, MANOR, TX 78653