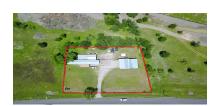

f Manor
- Wal-Mart superstore anchored retail HUB just North at FM973 and 290
- All utilities and wastewater available along Old Hwy 20
- Please reach out for survey and additional information



12210 OLD HWY 20, MANOR, TX 78653

### ADDITIONAL PHOTOS











12210 OLD HWY 20, MANOR, TX 78653

### WASTEWATER MAP AND LEGEND







### Legend

### Sewer Main

Pipe Size (Inches), Pipe Type

- 6" Gravity Main
- 8" Gravity Main
- 10" Gravity Main
- 12" Gravity Main
- → 15" Gravity Main
- 18" Gravity Main
- 24" Gravity Main
- 2" Force Main
- -- 4" Force Main
- --- 6" Force Main
- -- 8" Force Main
- -- 10" Force Main
- 18" Force Main
- 10 TOICE Widii
- 6" Interceptor
- 12" Interceptor
- ← 15" Interceptor
- --- Abandoned Line



12210 OLD HWY 20, MANOR, TX 78653

### DRIVING DISTANCE













12210 OLD HWY 20, MANOR, TX 78653

### **DEMOGRAPHICS MAP**





| POPULATION          | 1 MILE    | 5 MILES   | 10 MILES  |  |
|---------------------|-----------|-----------|-----------|--|
| TOTAL POPULATION    | 734       | 12,899    | 159,503   |  |
| MEDIAN AGE          | 32.2      | 31.4      | 30.6      |  |
| MEDIAN AGE (MALE)   | 32.2      | 31.9      | 29.8      |  |
| MEDIAN AGE (FEMALE) | 32.2      | 30.9      | 31.7      |  |
| HOUSEHOLDS & INCOME | 1 MILE    | 5 MILES   | 10 MILES  |  |
| TOTAL HOUSEHOLDS    | 246       | 4,164     | 53,509    |  |
| # OF PERSONS PER HH | 3.0       | 3.1       | 3.0       |  |
| AVERAGE HH INCOME   | \$65,060  | \$69,001  | \$65,343  |  |
| AVERAGE HOUSE VALUE | \$158,623 | \$158,072 | \$159,757 |  |



<sup>\*</sup> Demographic data deri