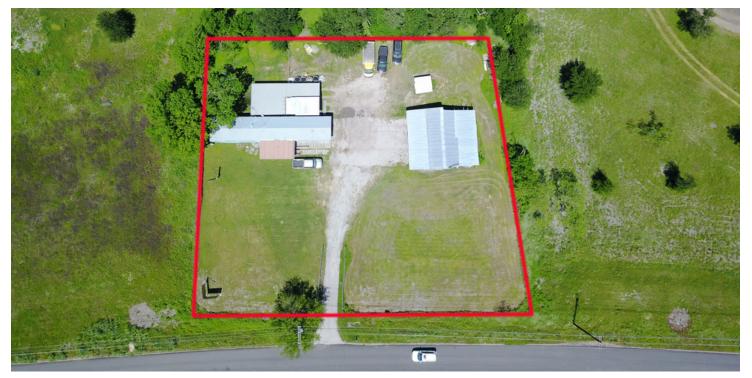

d Hwy 20 just south of the FM 973 and 290 Interchange and directly in the path of Austin's immense growth.

### **PROPERTY HIGHLIGHTS**

- Surrounded by highly populated residential such as Bell Farms Park, containing 200+ single family homes with more on the way. Prose Manor, a brand new luxury multifamily complex with over 300 units, directly to the north and more surrounding residential on the way.
- · Located in an Opportunity Zone
- Adjacent to Manor Commons East PUD
- C-1 Light Commercial Zoning use can be applied for through City of Manor
- Wal-Mart superstore anchored retail HUB just North at FM973 and 290
- All utilities and wastewater available along Old Hwy 20
- Please reach out for survey and additional information



12210 OLD HWY 20, MANOR, TX 78653

### ADDITIONAL PHOTOS











12210 OLD HWY 20, MANOR, TX 78653

### WASTEWATER MAP AND LEGEND







### Legend

### Sewer Main

Pipe Size (Inches), Pipe Type

- 6" Gravity Main
- 8" Gravity Main
- 10" Gravity Main
- 12" Gravity Main
- → 15" Gravity Main
- 18" Gravity Main
- 24" Gravity Main
- 2" Force Main
- -- 4" Force Main
- --- 6" Force Main
- -- 8" Force Main
- -- 10" Force Main
- 18" Force Main
- 10 TOICE Widii
- 6" Interceptor
- 12" Interceptor
- ← 15" Interceptor
- --- Abandoned Line



12210 OLD HWY 20, MANOR, TX 78653

### DRIVING DISTANCE













12210 OLD HWY 20, MANOR, TX 78653

### **DEMOGRAPHICS MAP**





| POPULATION          | 1 MILE    | 5 MILES   | 10 MILES  |  |
|---------------------|-----------|-----------|-----------|--|
| TOTAL POPULATION    | 734       | 12,899    | 159,503   |