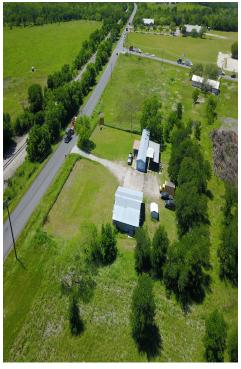

### **PROPERTY OVERVIEW**

Prime development opportunity off Old Hwy 20 in Manor, TX!

This parcel is ideally suited for a number of uses ranging from a service station to full on retail. Ideally located on Old Hwy 20 just south of the FM 973 and 290 Interchange and directly in the path of Austin's immense growth.

### **PROPERTY HIGHLIGHTS**

- Surrounded by highly populated residential such as Bell Farms Park, containing 200+ single family homes with more on the way. Prose Manor, a brand new luxury multifamily complex with over 300 units, directly to the north and more surrounding residential on the way.
- · Located in an Opportunity Zone
- Adjacent to Manor Commons East PUD
- C-1 Light Commercial Zoning use can be applied for through City of Manor
- Wal-Mart superstore anchored retail HUB just North at FM973 and 290
- All utilities and wastewater available along Old Hwy 20
- Please reach out for survey and additional information

12210 OLD HWY 20, MANOR, TX 78653