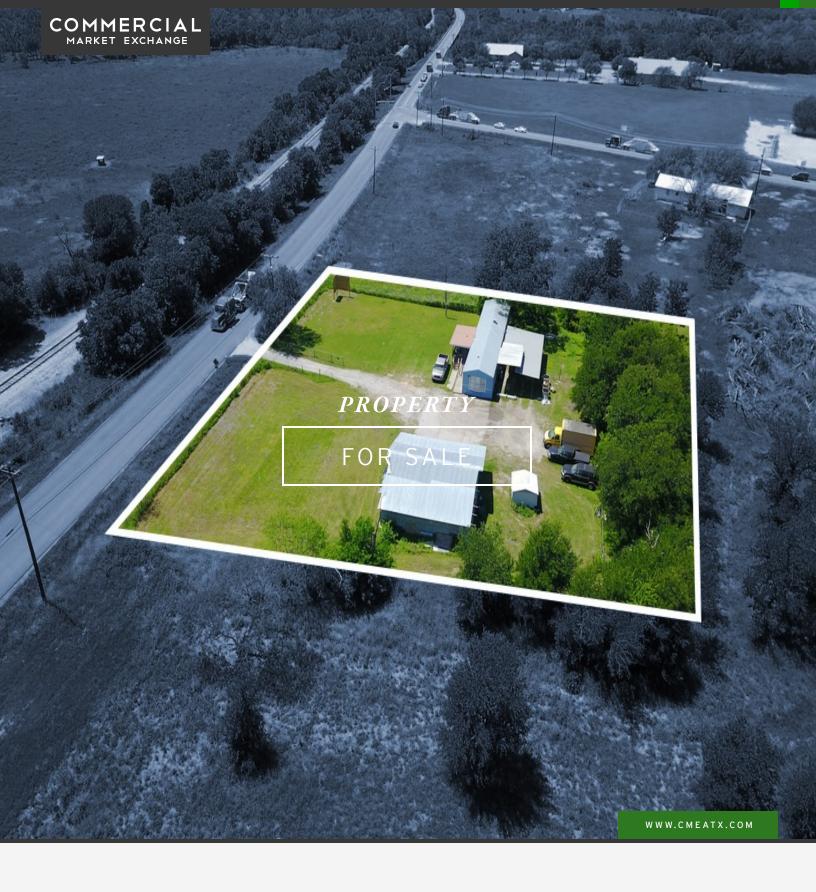

# 12210 OLD HWY 20 MANOR, TX 78653

DEVELOPMENT OPPORTUNITY

MANOR, TX 78653

### **PROPERTY OVERVIEW**

Prime development opportunity off Old Hwy 20 in Manor, TX!

This parcel is ideally suited for a number of uses ranging from a service station to full on retail. Ideally located on Old Hwy 20 just south of the FM 973 and 290 Interchange and directly in the path of Austin's immense growth.

### **PROPERTY HIGHLIGHTS**

- Surrounded by highly populated residential such as Bell Farms Park, containing 200+ single family homes with more on the way. Prose Manor, a brand new luxury multifamily complex with over 300 units, directly to the north and more surrounding residential on the way.
- · Located in an Opportunity Zone
- Adjacent to Manor Commons East PUD
- C-1 Light Commercial Zoning use can be applied for through City of Manor
- Wal-Mart superstore anchored retail HUB just North at FM973 and 290
- All utilities and wastewater available along Old Hwy 20
- Please reach out for survey and additional information