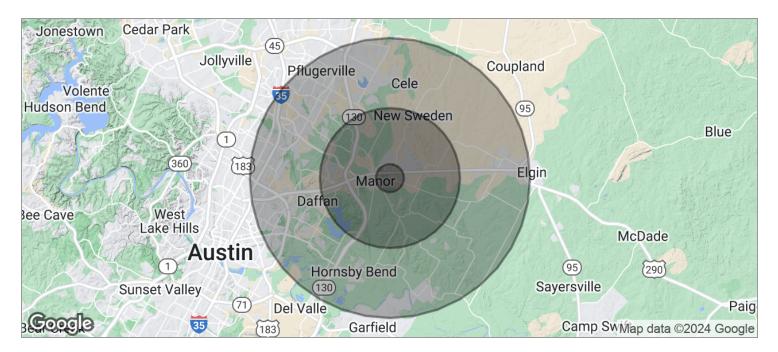

### DRIVING DISTANCE

12210 OLD HWY 20, MANOR, TX 78653

### **DEMOGRAPHICS MAP**

| POPULATION          | 1 MILE    | 5 MILES   | 10 MILES  |  |
|---------------------|-----------|-----------|-----------|--|
| TOTAL POPULATION    | 734       | 12,899    | 159,503   |  |
| MEDIAN AGE          | 32.2      | 31.4      | 30.6      |  |
| MEDIAN AGE (MALE)   | 32.2      | 31.9      | 29.8      |  |
| MEDIAN AGE (FEMALE) | 32.2      | 30.9      | 31.7      |  |
| HOUSEHOLDS & INCOME | 1 MILE    | 5 MILES   | 10 MILES  |  |
| TOTAL HOUSEHOLDS    | 246       | 4,164     | 53,509    |  |
| # OF PERSONS PER HH | 3.0       | 3.1       | 3.0       |  |
| AVERAGE HH INCOME   | \$65,060  | \$69,001  | \$65,343  |  |
| AVERAGE HOUSE VALUE | \$158,623 | \$158,072 | \$159,757 |  |

<sup>\*</sup> Demographic data derived from 2020 ACS - US Census