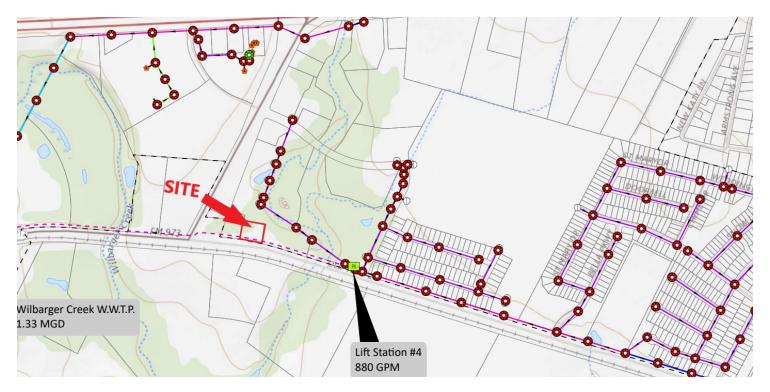

### WASTEWATER MAP AND LEGEND

### Legend

### Sewer Main

Pipe Size (Inches), Pipe Type

- 6" Gravity Main
- 8" Gravity Main
- 10" Gravity Main
- 12" Gravity Main
- → 15" Gravity Main
- 18" Gravity Main
- 24" Gravity Main
- 2" Force Main
- -- 4" Force Main
- --- 6" Force Main
- -- 8" Force Main
- -- 10" Force Main
- 18" Force Main
- 10 TOICE Widii
- 6" Interceptor
- 12" Interceptor
- ← 15" Interceptor
- --- Abandoned Line

12210 OLD HWY 20, MANOR, TX 78653