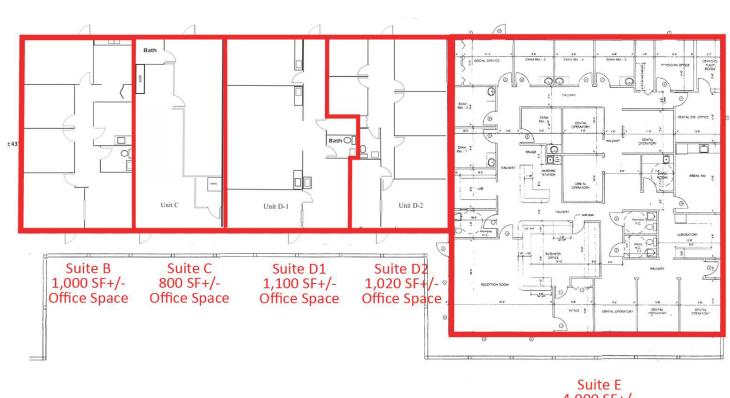

## Office & Medical Suites on Tamiami

4120 Tamiami Trail, Port Charlotte, FL 33952

 LEASE TYPE
 | TOTAL SPACE | LEASE TERM | Negotiable
 CAM & TAX | N/A

Suite E 4,000 SF+/-Medical Space

SUITE TENANT SIZE (SF) LEASE TYPE LEASE RATE