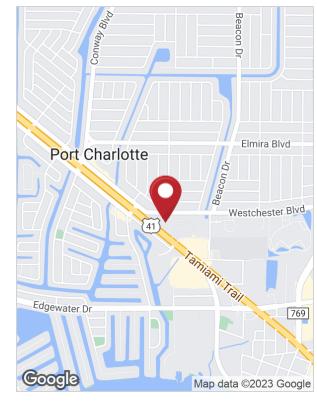

## Office & Medical Suites on Tamiami

4120 Tamiami Trail, Port Charlotte, FL 33952

Total Square Feet: 800 - 7,920 SF Lease Price: Contact Broker for details

- Starting at \$900 / Month
- Great opportunity for dental or medical group
- · Lease a suite or entire building
- Easy ingress/egress on Tamiami Trail
- Ample parking for patients, staff & clients in front
- 49,000+ vehicles average daily traffic

## Office & Medical Suites on Tamiami

4120 Tamiami Trail, Port Charlotte, FL 33952

 LEASE TYPE
 | TOTAL SPACE | LEASE TERM | Negotiable
 CAM & TAX | N/A

Suite E 4,000 SF+/-Medical Space

SUITE TENANT SIZE (SF) LEASE TYPE LEASE RATE