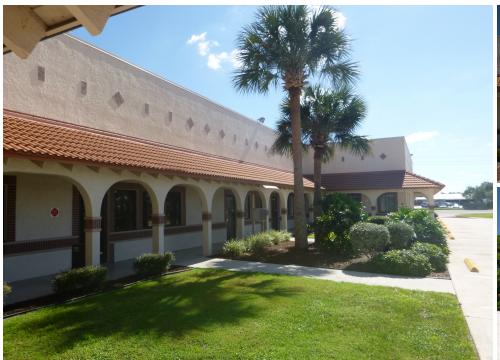

## Office & Medical Suites on Tamiami

4120 Tamiami Trail, Port Charlotte, FL 33952

Total Square Feet: 800 - 7,920 SF Lease Price: Contact Broker for details

- Starting at \$900 / Month
- Great opportunity for dental or medical group
- · Lease a suite or entire building
- Easy ingress/egress on Tamiami Trail
- Ample parking for patients, staff & clients in front
- 49,000+ vehicles average daily traffic