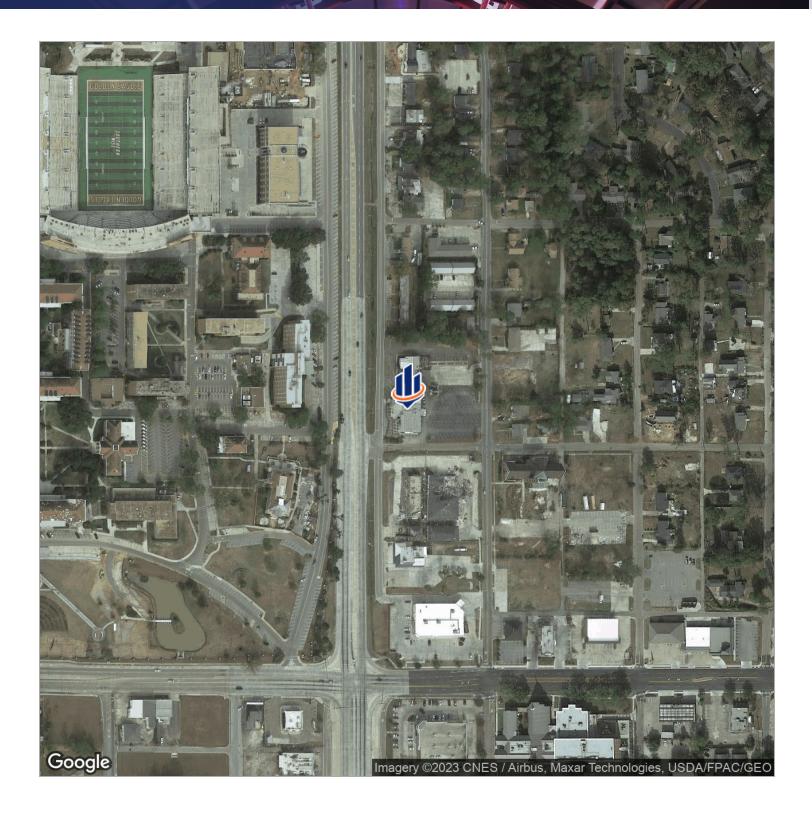

## Aerial Map

#### RESTAURANT - HIGHWAY 49 | 6168 HWY 49, HATTIESBURG, MS 39401