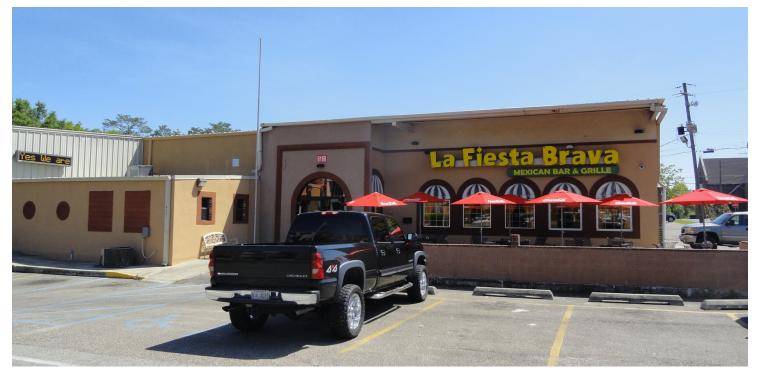

### **RESTAURANT FOR SALE**

6168 HWY 49 HATTIESBURG, MS 39401



OFFERING MEMORANDUM

## Property Summary



| OFFERING SUMMARY |             | PROPERTY OVERVIEW                                                                                                                                                                           |
|------------------|-------------|---------------------------------------------------------------------------------------------------------------------------------------------------------------------------------------------|
| Sale Price:      | \$1,000,000 | Great restaurant opportunity across from The University of Southern Mississippi. This 6,970 SF facility is move-in ready.                                                                   |
| Lot Size:        | 0.86 Acres  | LOCATION OVERVIEW