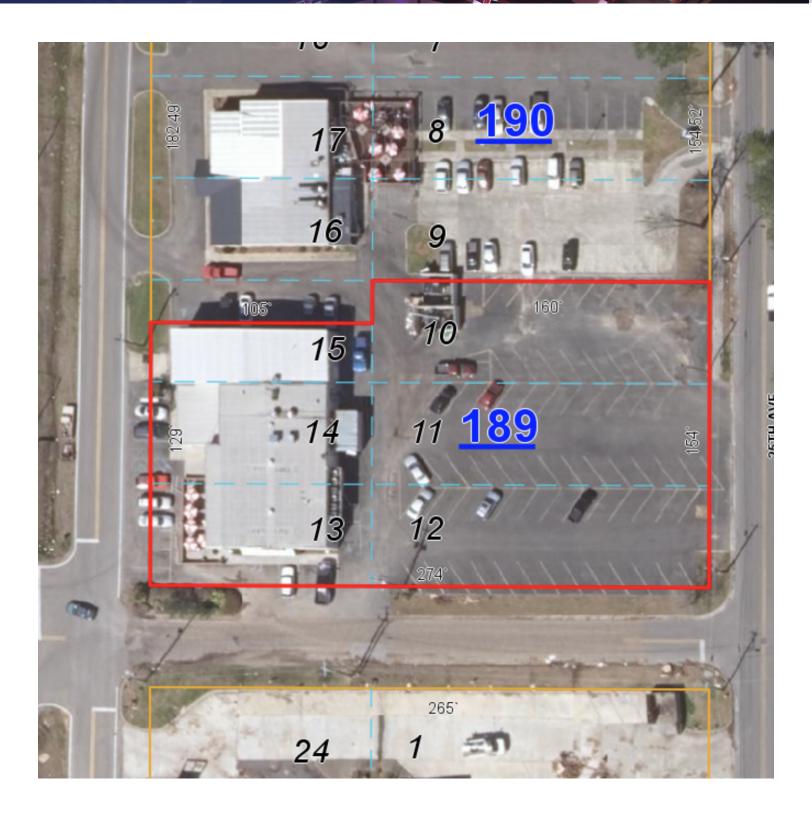

#### RESTAURANT - HIGHWAY 49 | 6168 HWY 49 HATTIESBURG, MS 39401

Plat

#### **PROPERTY INFORMATION**

| Property Type        | Retail           |
|----------------------|------------------|
| Property Subtype     | Restaurant       |
| APN #                | 2-028J-08-189.00 |
| Lot Frontage         | 129 ft           |
| Lot Depth            | 274 ft           |
| Corner Property      | Yes              |
| Traffic Count        | 29000            |
| Traffic Count Street | Hwy 49           |
| Waterfront           | Yes              |
| Power                | Yes              |