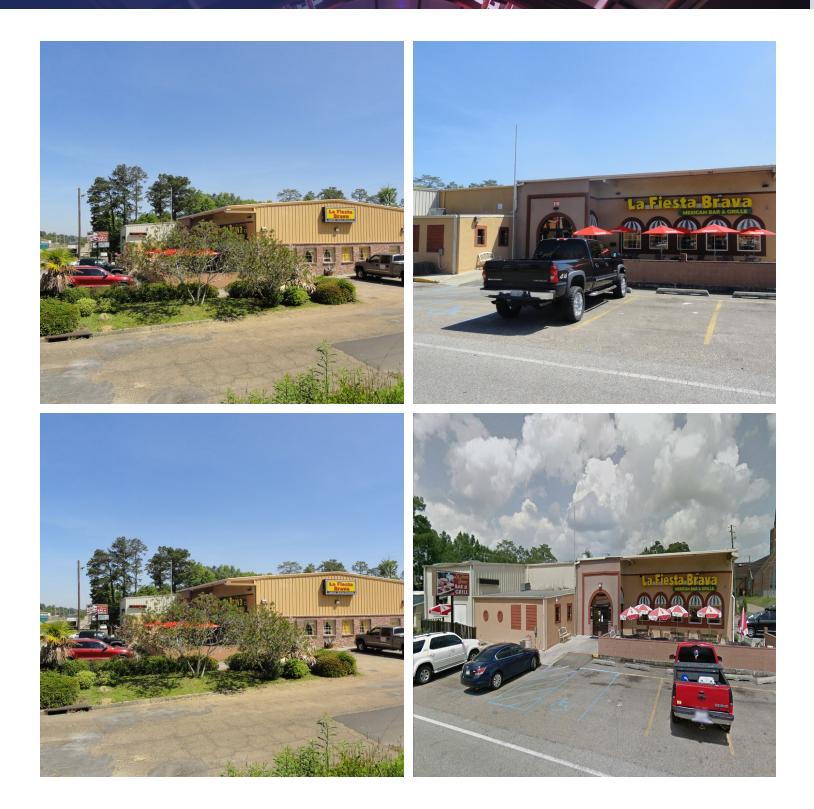

---------------------|------------------|
| Property Subtype     | Restaurant       |
| APN #                | 2-028J-08-189.00 |
| Lot Frontage         | 129 ft           |
| Lot Depth            | 274 ft           |
| Corner Property      | Yes              |
| Traffic Count        | 29000            |
| Traffic Count Street | Hwy 49           |
| Waterfront           | Yes              |
| Power                | Yes              |

#### TAX INFORMATION 2019

| Land Value        | 132,170     |
|-------------------|-------------|
| Improvements      | 317,440     |
| Total Value       | 449,6       |
| Assessed          |             |
| Annual Tax Amount | \$12,294.00 |

#### RESTAURANT - HIGHWAY 49 | 6168 HWY 49 HATTIESBURG, MS 39401

#### SVN | Southgate Realty, LLC | Page 3

Photos



#### RESTAURANT - HIGHWAY 49 | 6168 HWY 49, HATTIESBURG, MS 39401

#### SVN | Southgate Realty, LLC | Page 4



#### RESTAURANT - HIGHWAY 49 | 6168 HWY 49 HATTIESBURG, MS 39401

Plat

#### SVN | Southgate Realty, LLC | Page 5

Regional Map



#### RESTAURANT - HIGHWAY 49 | 6168 HWY 49, HATTIESBURG, MS 39401

#### SVN | Southgate Realty, LLC | Page 6

## Aerial Map



#### RESTAURANT - HIGHWAY 49 | 6168 HWY 49, HATTIESBURG, MS 39401

#### SVN | Southgate Realty, LLC | Page 7

Demographics



| POPULATION                              | 5 MILES               | 10 MILES                  | 15 MILES                  |
|-----------------------------------------|-----------------------|---------------------------|---------------------------|
| Total population                        | 63,037