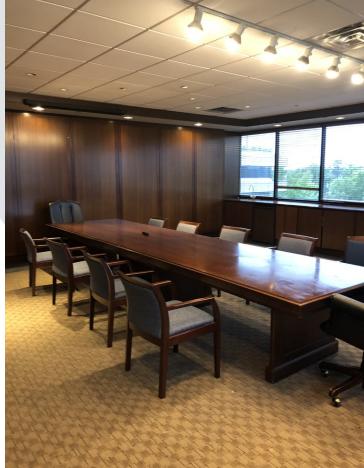

#### **Property Description**

10,500 SF of office space for lease on the top floor of the SunTrust building on Thomasville Rd.