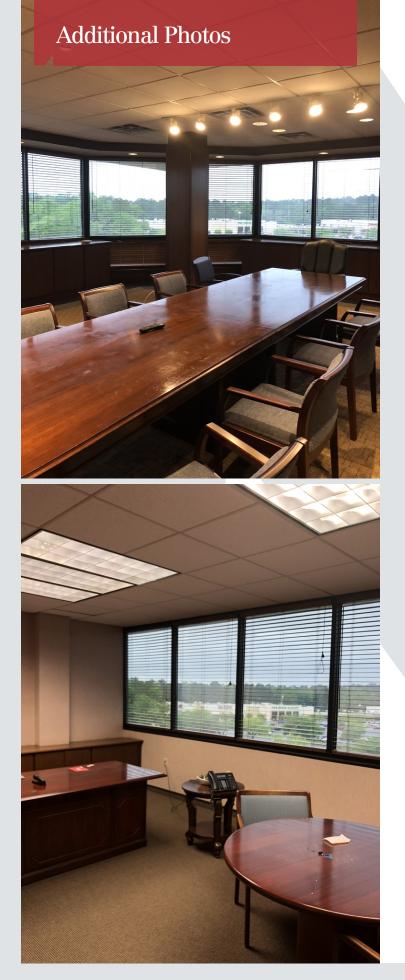

#### **Property Description**

10,500 SF of office space for lease on the top floor of the SunTrust building on Thomasville Rd.