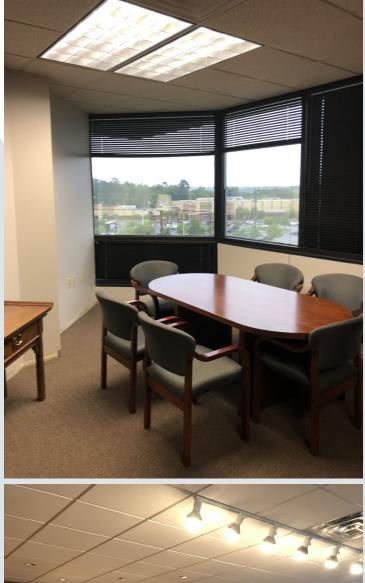

#### **Property Description**

10,500 SF of office space for lease on the top floor of the SunTrust building on Thomasville Rd.