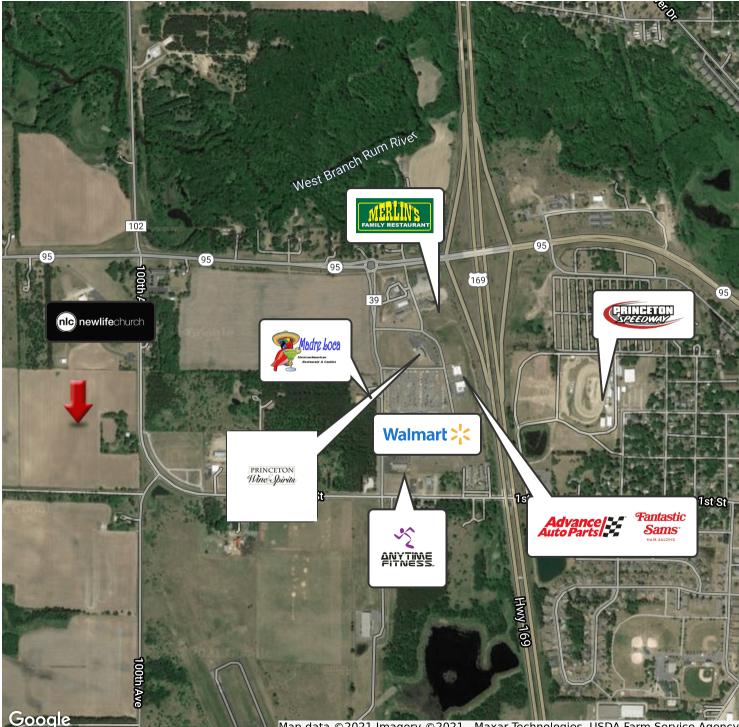

### **PROPERTY OVERVIEW**

39.69 Acres of land for sale in Princeton Township. Development opportunity to create The Park at Princeton. Development includes rental villas, rental townhomes and for sale villas. On the edge of commercial development in Princeton. One mile west of the Walmart Supercenter. One mile to US-169 interchange.