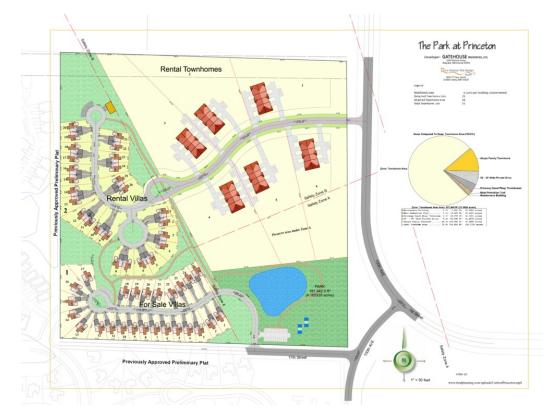

### **PROPERTY OVERVIEW**

39.69 Acres of land for sale in Princeton Township. Development opportunity to create The Park at Princeton. Development includes rental villas, rental townhomes and for sale villas. On the edge of commercial development in Princeton. One mile west of the Walmart Supercenter. One mile to US-169 interchange.

### **PROPERTY FEATURES**

- Residential builder and development partners sought.
- Partner on any or all of the 3 phases of the proposed project.
- City is open to Tax Increment Financing for water & sewer for this project.
- Approximately 100 units proposed.
- Subject to airport restriction zones.
- Option to annex the property into the City of Princeton.