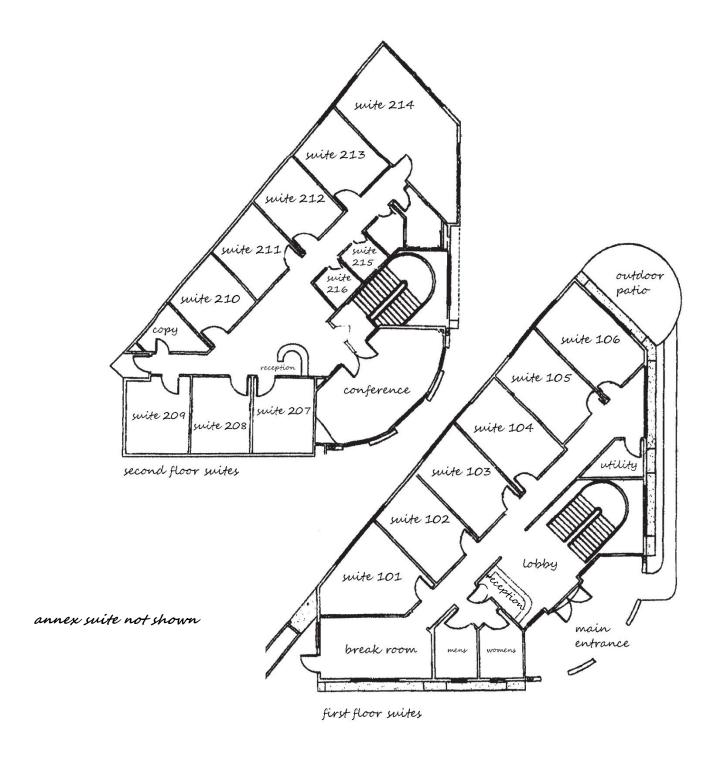

room, 24/7 access, secure suites. many features and perks, available month to month. new: day office available for only \$25 per hour or \$100 per day - convenient weekly rates - free on-site internet access included with all leases.

#### PROPERTY HIGHLIGHTS

- simple agreements: monthly, weekly and hourly
- all utility charges (internet, electricity, gas, water, sewer) included
- shared lounge/break room and outdoor patio patio
- plenty of free, well-lit and clean parking all inclusive no hidden administrative fees
- virtual tours: https://www.youtube.com/playlist? list=PL9IXCSc8a5DyWqmHDO0l6HRfiNdAXA7Bq
- virtual offices too

STEVEN D. ROPPEL



# SIMPLE RENTAL AGREEMENTS







### STEVEN D. ROPPEL



## **CONVENIENT LOCATION**





### STEVEN D. ROPPEL



# FLOOR PLANS OFFER CHOICES



STEVEN D. ROPPEL