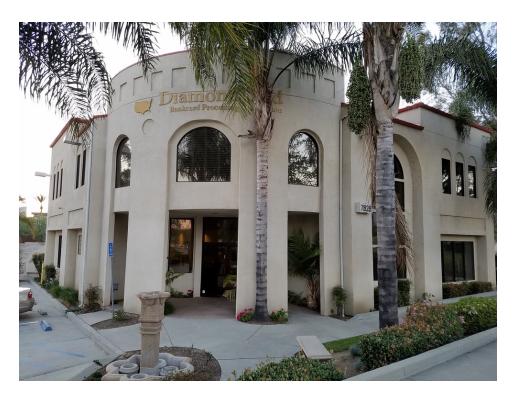

# OFFICES/PRIVATE/SHARED/VIRTUAL



#### **OFFERING SUMMARY**

Lease Rate:

\$500.00 - 6,000.00 per month (Full Service)

Building Size: 5,020 SF

#### PROPERTY OVERVIEW

call today for all updated details - co-working, start-up, shared, private, executive suites, and virtual offices. right sized office environment for today's growing businesses. shared conference room, 24/7 access, secure suites. many features and perks, available month to month. new: day office available for only \$25 per hour or \$100 per day - convenient weekly rates - free on-site internet access included with all leases.

#### PROPERTY HIGHLIGHTS

- simple agreements: monthly, weekly and hourly
- all utility charges (internet, electricity, gas, water, sewer) included
- shared lounge/break room and outdoor patio patio
- plenty of free, well-lit and cl