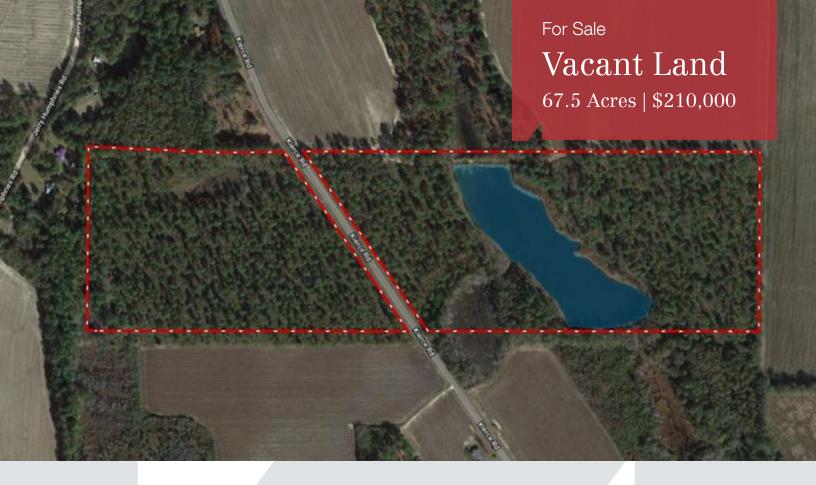

## **Property Description**

67.5 acres of vacant rural land located in Pelham, GA. This property, surrounded by beautiful farm land, would be an excellent home site or great for recreational use.

**Sale Price: \$210,000** 