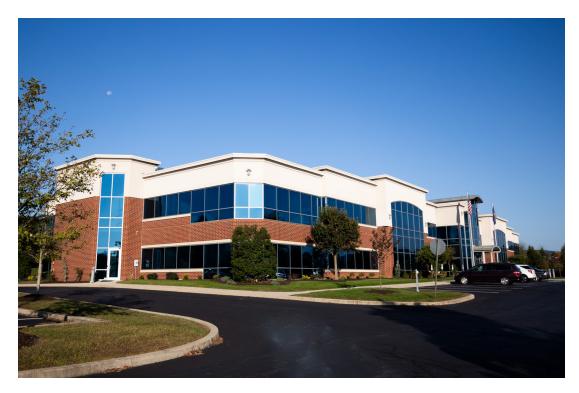

#### PROPERTY OVERVIEW

2,361 RSF to +/-17,736 RSF available for lease in one of the nicest buildings on the West Shore, prestigious Bent Creek Business Park. Second floor may be subdivided. Located among national and local retailers with quick access to Carlisle and Harrisburg.

#### **PROPERTY HIGHLIGHTS**

- First & Second Floor Suites
- Prestigious Bent Creek Business Park
- Close to I-81 & Carlisle Pike at Route 114
- Many Amenities Restaurants, major & local retailers, banking
- Local management
- Sits on 10 acres
- Ample parking
- Janitorial 5 nights a week