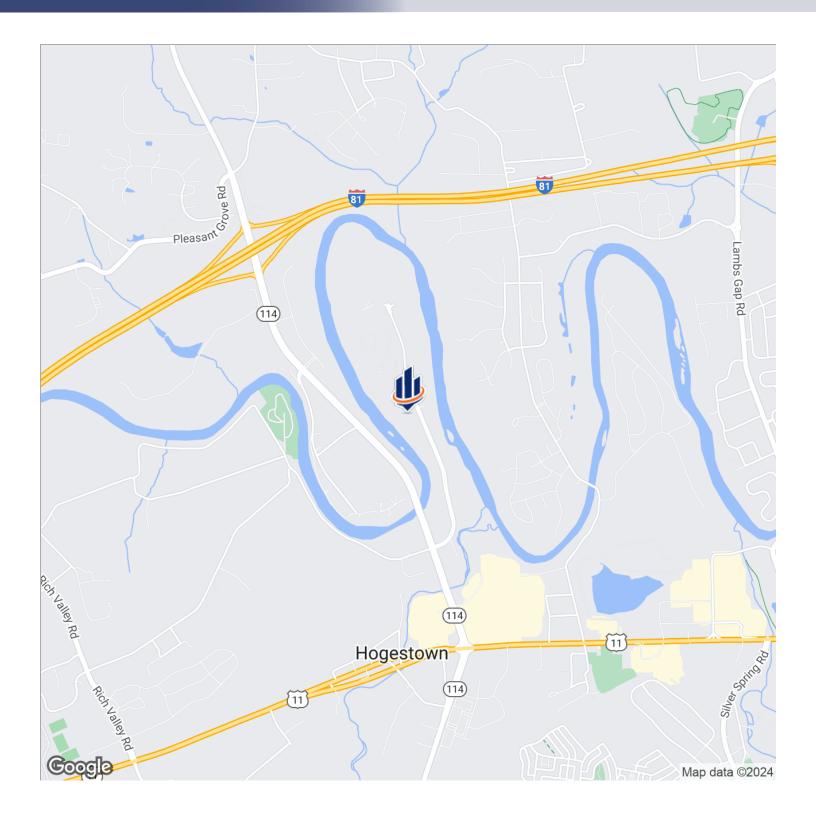

be subdivided. Located among national and local retailers with quick access to Carlisle and Harrisburg.

#### **PROPERTY HIGHLIGHTS**

- First & Second Floor Suites
- Prestigious Bent Creek Business Park
- Close to I-81 & Carlisle Pike at Route 114
- Many Amenities Restaurants, major & local retailers, banking
- Local management
- Sits on 10 acres
- Ample parking
- Janitorial 5 nights a week

# Available Space





| SUITE     | TENANT    | SIZE (SF) | LEASE TYPE   | LEASE RATE    |
|-----------|-----------|-----------|--------------|---------------|
| Suite 160 | Available | 2,361 SF  | Full Service | \$21.95 SF/yr |
| Suite 165 | Available | 3,162 SF  | Full Service | \$21.95 SF/yr |
| Suite 210 | Available | 12,213 SF | Full Service | \$21.95 SF/yr |

## Aerial Map



# Location Maps



### Demographics Map



| POPULATION                            | 1 MILE            | 5 MILES               | 10 MILES               |
|---------------------------------------|-------------------|-----------------------|------------------------|
| Total population                      | 915               | 60,273                | 222,683                |
| Median age                            | 43.4              | 41.5                  | 40.8                   |
| Median age (Male)                     | 43.5              | 40.1                  | 39.3                   |
| Median age (Female)                   | 43.2              | 42.9                  | 41.6                   |
|                                       |                   |                       |