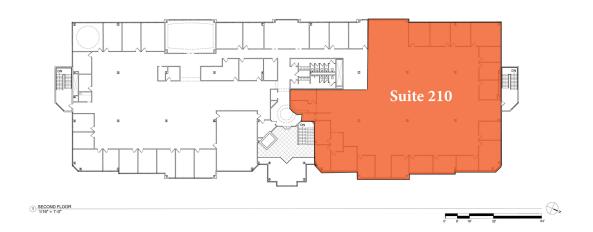

# Available Space

| SUITE     | TENANT    | SIZE (SF) | LEASE TYPE   | LEASE RATE    |
|-----------|-----------|-----------|--------------|---------------|
| Suite 160 | Available | 2,361 SF  | Full Service | \$21.95 SF/yr |
| Suite 165 | Available | 3,162 SF  | Full Service | \$21.95 SF/yr |
| Suite 210 | Available | 12,213 SF | Full Service | \$21.95 SF/yr |