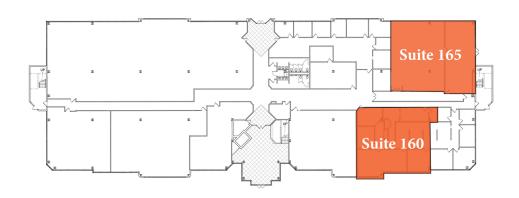

# Available Space

| SUITE     | TENANT    | SIZE (SF) | LEASE TYPE   | LEASE RATE    |
|-----------|-----------|-----------|--------------|---------------|
| Suite 160 | Available | 2,361 SF  | Full Service | \$21.95 SF/yr |
| Suite 165 | Available | 3,162 SF  | Full Service | \$21.95 SF/yr |
| Suite 210 | Available | 12,213 SF | Full Service | \$21.95 SF/yr |