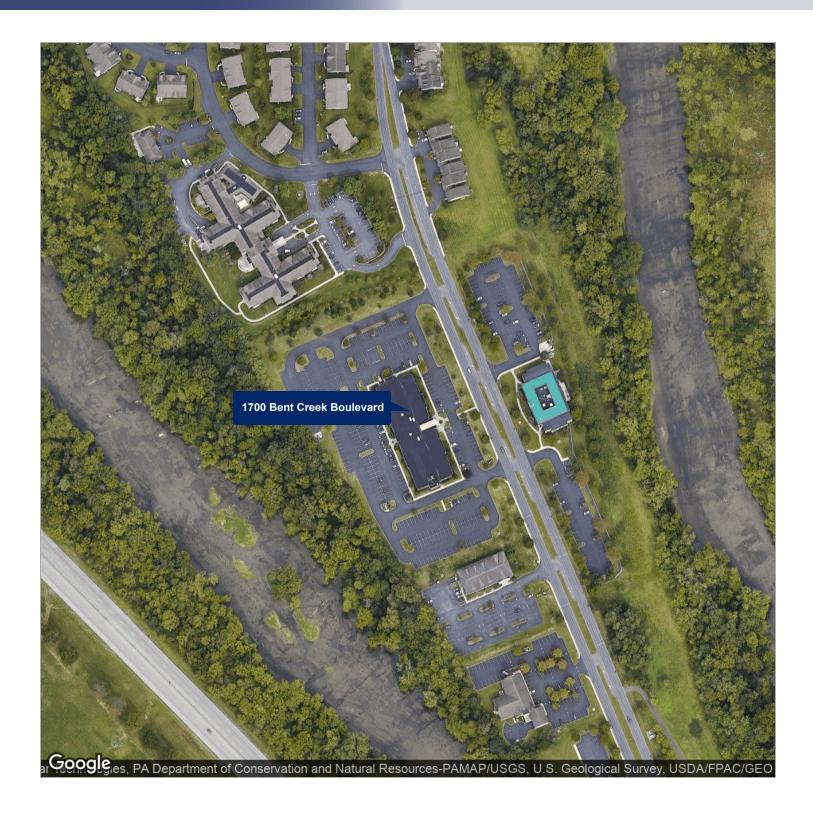

k. Second floor may be subdivided. Located among national and local retailers with quick access to Carlisle and Harrisburg.

#### **PROPERTY HIGHLIGHTS**

- First & Second Floor Suites
- Prestigious Bent Creek Business Park
- Close to I-81 & Carlisle Pike at Route 114
- Many Amenities Restaurants, major & local retailers, banking
- Local management
- Sits on 10 acres
- Ample parking
- Janitorial 5 nights a week

# Available Space





| SUITE     | TENANT    | SIZE (SF) | LEASE TYPE   | LEASE RATE    |
|-----------|-----------|-----------|--------------|---------------|
| Suite 160 | Available | 2,361 SF  | Full Service | \$21.95 SF/yr |
| Suite 165 | Available | 3,162 SF  | Full Service | \$21.95 SF/yr |
| Suite 210 | Available | 12,213 SF | Full Service | \$21.95 SF/yr |

## Aerial Map



# Location Maps



### Demographics Map



| POPULATION                            | 1 MILE            | 5 MILES               | 10 MILES               |
|---------------------------------------|-------------------|-----------------------|------------------------|
| Total population                      | 915               | 60,273                | 222,683                |
| Median age                            | 43.4              | 41.5                  | 40.8                   |
| Median age (Male)                     | 43.5              | 40.1                  | 39.3                   |
| Median age (Female)                   | 43.2              | 42.9                  | 41.6                   |
|                                       |                   |                       |