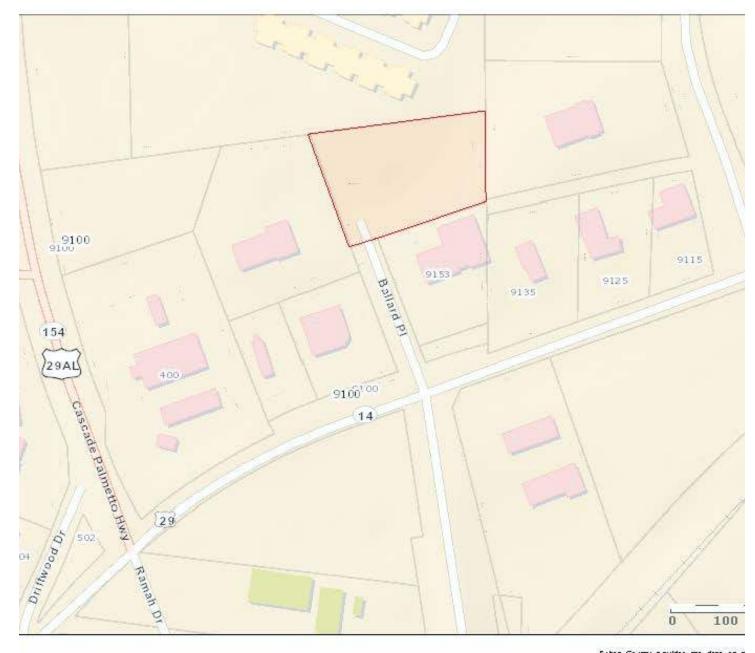

# PROPERTY OVERVIEW Property is locate

Property is located on a culdesac lot surrounded by retail establishments. This moderately wooded lot is in a fast growing area and offers +- 1.68 level acres. C3 zoning offers a wide range of retail uses including dining, retail, grocery and day care facilities.

#### PROPERTY FEATURES

- All Utilities Available (sewer, water, gas, electric)
- Level Lot in a Cul-de-sac
- Wide Range of Retail Uses
- Zoned C3 General Commercial