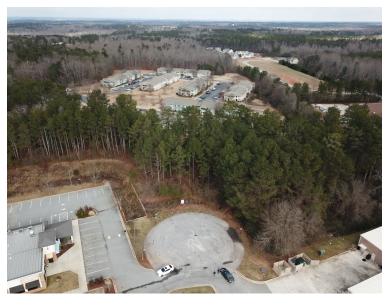

# PROPERTY OVERVIEW Property is locate

Property is located on a culdesac lot surrounded by retail establishments. This moderately wooded lot is in a fast growing area and offers +- 1.68 level acres. C3 zoning offers a wide range of retail uses including dining, retail, grocery and day care facilities.

#### PROPERTY FEATURES

- All Utilities Available (sewer, water, gas, electric)
- Level Lot in a Cul-de-sac
- Wide Range of Retail Uses
- Zoned C3 General Commercial