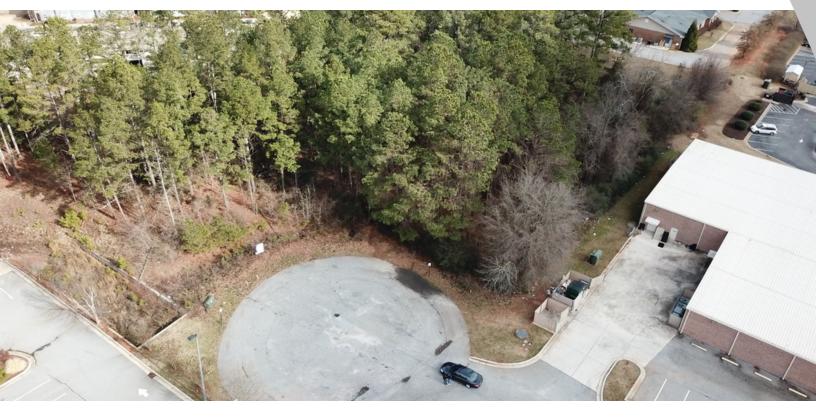

# PROPERTY OVERVIEW Property is locate

Property is located on a culdesac lot surrounded by retail establishments. This moderately wooded lot is in a fast growing area and offers +- 1.68 level acres. C3 zoning offers a wide range of retail uses including dining, retail, grocery and day care facilities.

#### PROPERTY FEATURES

- All Utilities Available (sewer, water, gas, electric)
- Level Lot in a Cul-de-sac
- Wide Range of Retail Uses
- Zoned C3 General Commercial