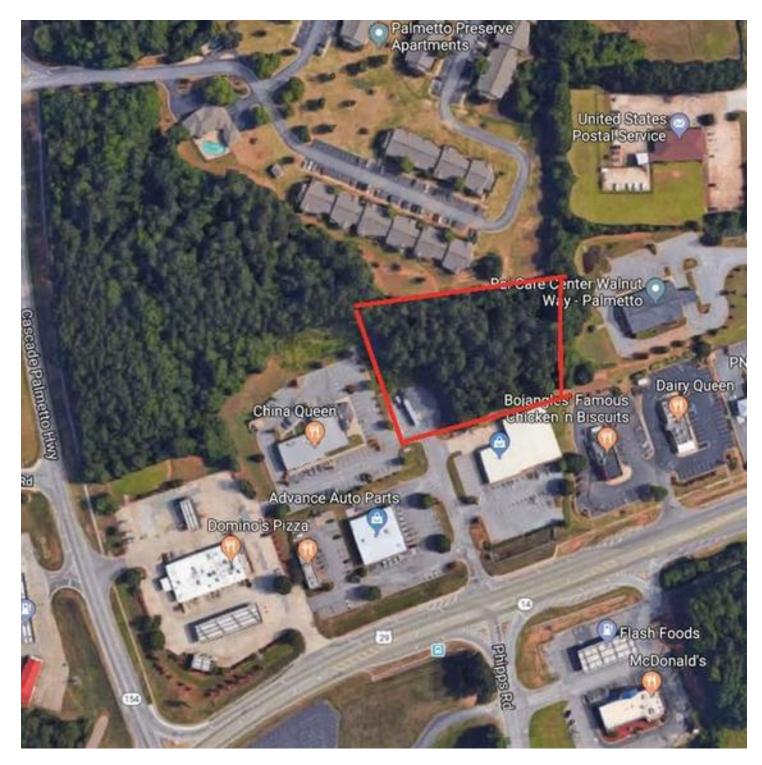

# PROPERTY OVERVIEW Property is locate

Property is located on a culdesac lot surrounded by retail establishments. This moderately wooded lot is in a fast growing area and offers +- 1.68 level acres. C3 zoning offers a wide range of retail uses including dining, retail, grocery and day care facilities.

#### PROPERTY FEATURES

- All Utilities Available (sewer, water, gas, electric)
- Level Lot in a Cul-de-sac
- Wide Range of Retail Uses
- Zoned C3 General Commercial