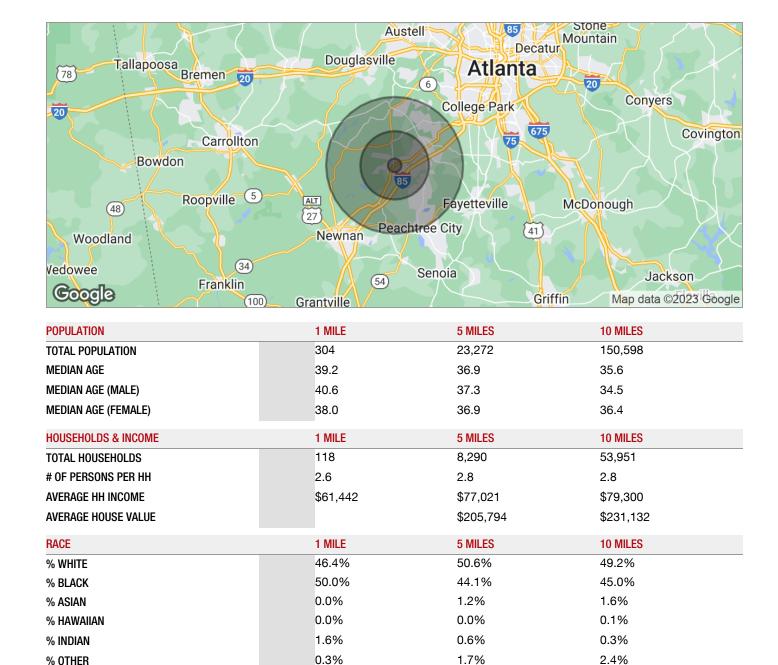

#### **KW COMMERCIAL**

**ETHNICITY** 

% HISPANIC

3375 Dallas Highway, Suite 100 Marietta, GA 30064

#### JIM DEVILLE

Associate 0: 678.631.1780 C: 770.480.2186 jimdeville@kw.com GA #Georgia

1 MILE

8.6%

We obtained the information above from sources we believe to be reliable. However, we have not verified its accuracy and make no guarantee, warranty or representation about it. It is submitted subject to the possibility of endors, omissions, change of price, rental or other conditions, prior sale, lease or financing, or withdrawal without notice. We include projections, opinions, assumptions or estimates for example only, and they may not represent current or future performance of the property. You and your tax and legal advisors should conduct your own investigation of the property and transaction.

**5 MILES** 

6.4%

10 MILES

6.3%

<sup>\*</sup> Demographic data derived from 2020 ACS - US Census