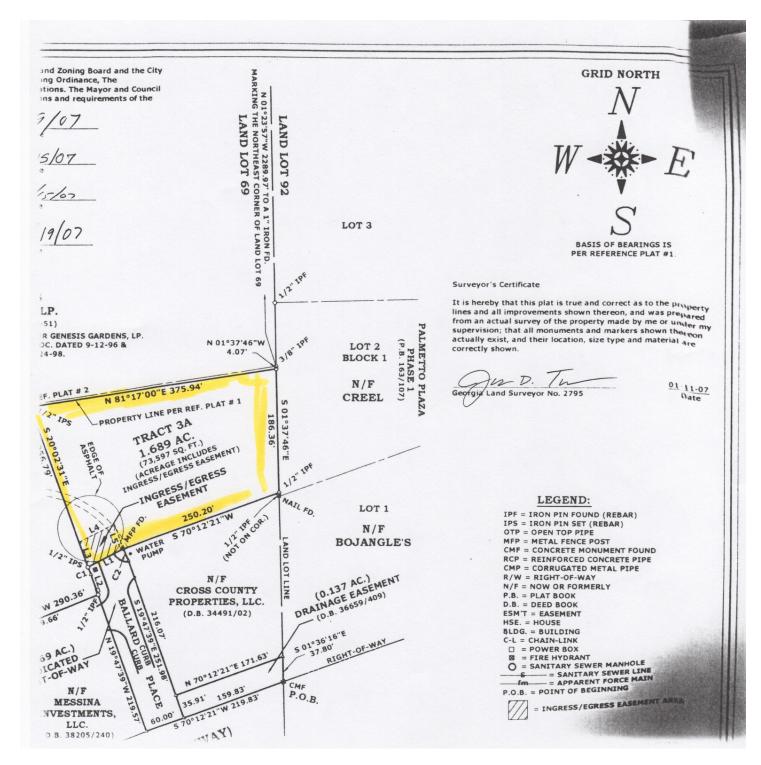

# PROPERTY OVERVIEW Property is locate

Property is located on a culdesac lot surrounded by retail establishments. This moderately wooded lot is in a fast growing area and offers +- 1.68 level acres. C3 zoning offers a wide range of retail uses including dining, retail, grocery and day care facilities.

#### PROPERTY FEATURES

- All Utilities Available (sewer, water, gas, electric)
- Level Lot in a Cul-de-sac
- Wide Range of Retail Uses
- Zoned C3 General Commercial