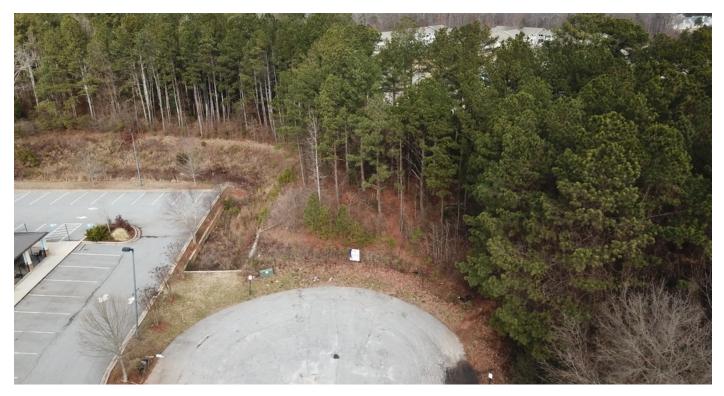

# PROPERTY OVERVIEW Property is locate

Property is located on a culdesac lot surrounded by retail establishments. This moderately wooded lot is in a fast growing area and offers +- 1.68 level acres. C3 zoning offers a wide range of retail uses including dining, retail, grocery and day care facilities.

#### PROPERTY FEATURES

- All Utilities Available (sewer, water, gas, electric)
- Level Lot in a Cul-de-sac
- Wide Range of Retail Uses
- Zoned C3 General Commercial