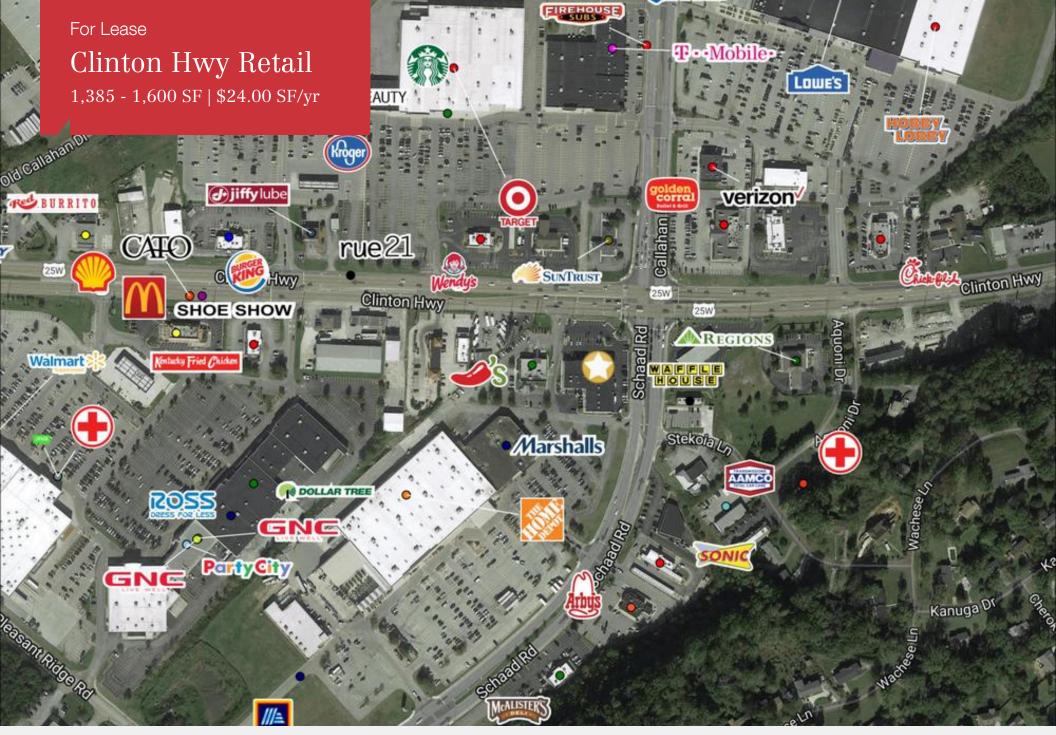

#### **Property Description**

Located on the NW corner of Clinton Hwy and Schaad Rd, merged traffic counts offer 54,000 vehicle trips daily. This area serves the goods and services need for Northwest Knoxville. A strong range of demographics provide a **solid customer base for all types of retail and boutique office needs**. Traffic generating neighbors include The **Home Depot, Walmart, Lowe's, Target** and multiple regional and national in line and stand alone retail and service providers.