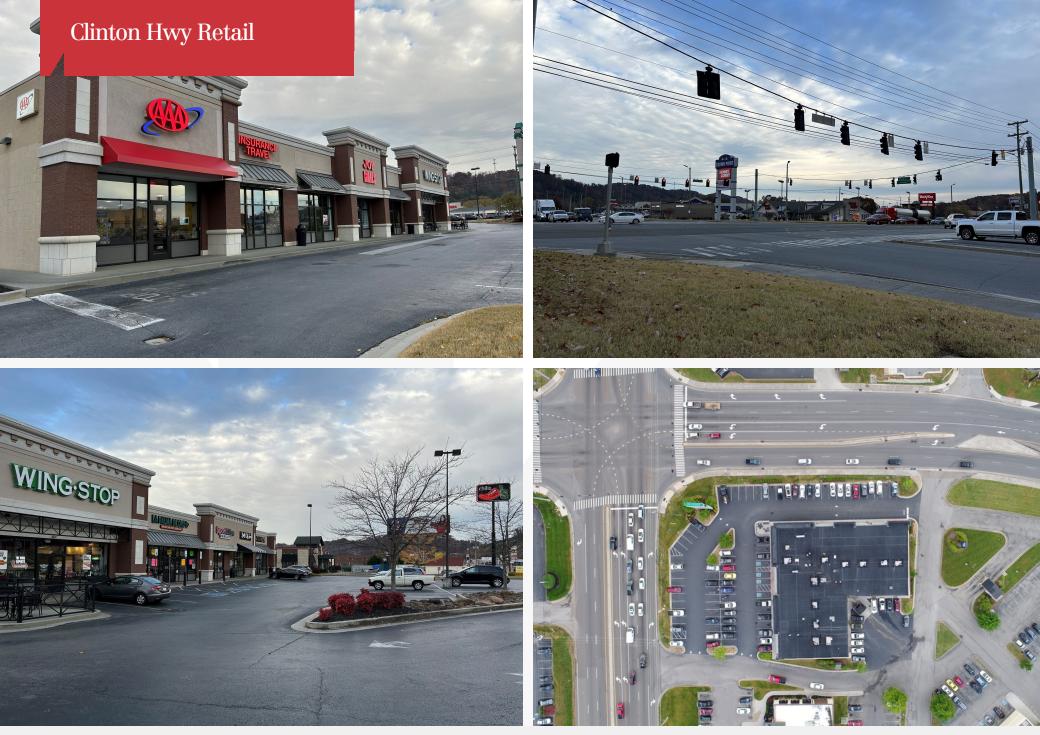

# For Lease Clinton Hwy Retail 1,385 - 1,600 SF | \$24.00 SF/yr

# Clinton Highway Shops

6631 Clinton Highway Knoxville, Tennessee 37912

### **Property Highlights**

- Main and Main exposure with ease of access and high visibility
- Big box and inline retailer traffic generators
- Merged traffic counts of 54,000 ADT

#### **Property Description**

Located on the NW corner of Clinton Hwy and Schaad Rd, merged traffic counts offer 54,000 vehicle trips daily. This area serves the goods and services need for Northwest Knoxville. A strong range of demographics provide a **solid customer base for all types of retail and boutique office needs**. Traffic generating neighbors include The **Home Depot, Walmart, Lowe's, Target** and multiple regional and national in line and stand alone retail and service providers.