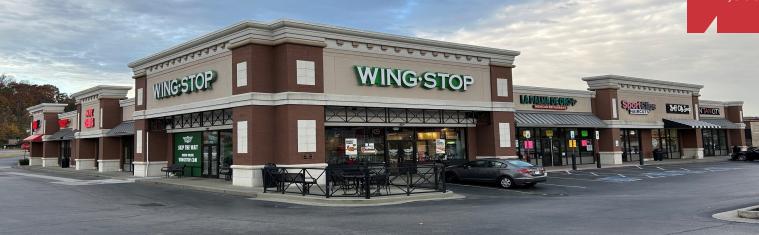

# For Lease Clinton Hwy Retail 1,385 - 1,600 SF | \$24.00 SF/yr

# Clinton Highway Shops

6631 Clinton Highway Knoxville, Tennessee 37912

### **Property Highlights**

- Main and Main exposure with ease of access and high visibility
- Big box and inline retailer traffic generators
- Merged traffic counts of 54,000 ADT

#### **Property Description**

Located on the NW corner of Clinton Hwy and Schaad Rd, merged traffic counts offer 54,000 vehicle trips daily. This area serves the goods and services need for Northwest Knoxville. A strong range of demographics provide a **solid customer base for all types of retail and boutique office needs**. Traffic generating neighbors include The **Home Depot, Walmart, Lowe's, Target** and multiple regional and national in line and stand alone retail and service providers.