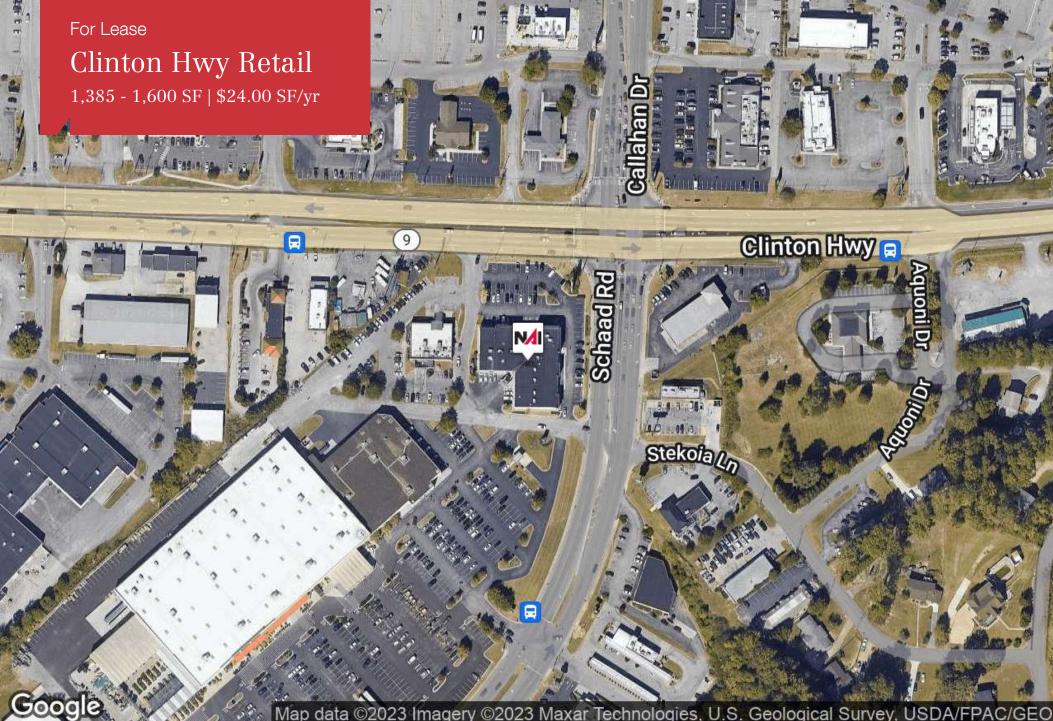

#### **Property Description**

Located on the NW corner of Clinton Hwy and Schaad Rd, merged traffic counts offer 54,000 vehicle trips daily. This area serves the goods and services need for Northwest Knoxville. A strong range of demographics provide a **solid customer base for all types of retail and boutique office needs**. Traffic generating neighbors include The **Home Depot, Walmart, Lowe's, Target** and multiple regional and national in line and stand alone retail and service providers.

# For Lease Retail Property 1,385 - 1,600 SF | \$24.00 SF/yr

Map data ©2023 Imagery ©2023 Maxar Technologies, U.S. Geological Survey, USDA/FPAC/GEO

255 N Peters Road, Suite 101 Knoxville, TN 37923 865 531 6400 tel koellamoore.com