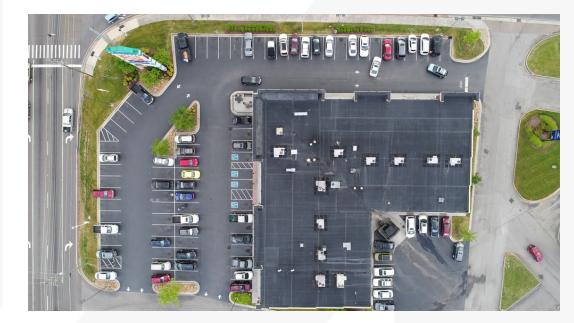

# For Lease Clinton Hwy Retail 1,385 - 1,600 SF | \$24.00 SF/yr

# Clinton Highway Shops

6631 Clinton Highway Knoxville, Tennessee 37912

### **Property Highlights**

- Main and Main exposure with ease of access and high visibility
- Big box and inline retailer traffic generators
- Merged traffic counts of 54,000 ADT

#### **Property Description**

Located on the NW corner of Clinton Hwy and Schaad Rd, merged traffic counts offer 54,000 vehicle trips daily. This area serves the goods and services need for Northwest Knoxville. A strong range of demographics provide a **solid customer base for all types of retail and boutique office needs**. Traffic generating neighbors include The **Home Depot, Walmart, Lowe's, Target** and multiple regional and national in line and stand alone retail and service providers.