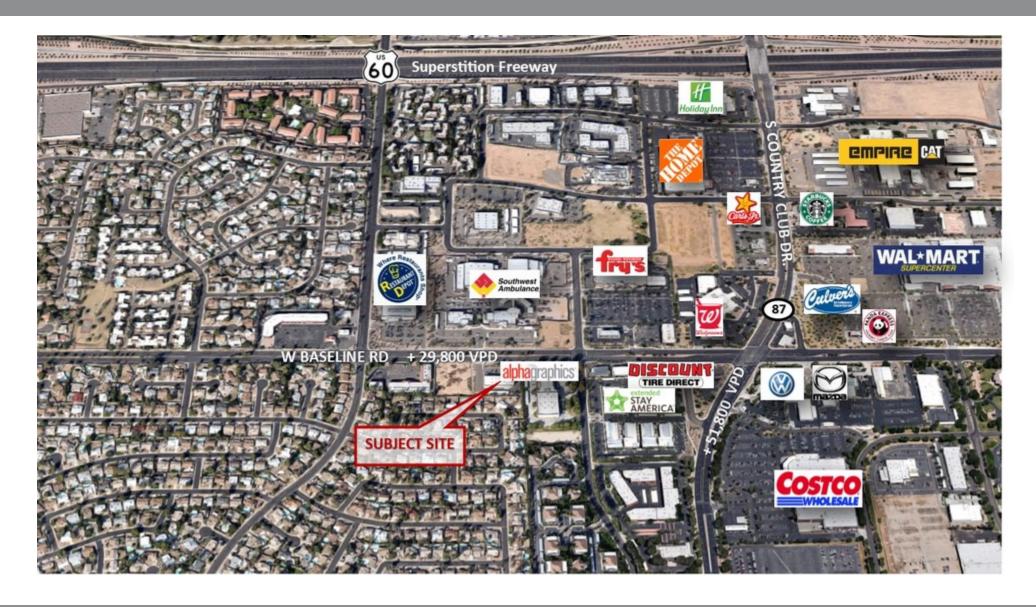

#### **LOCATION OVERVIEW**

Excellent Mesa location of Country Club and Baseline with Baseline Frontage. Major arterial for retail, restaurant and office with incredible traffic counts exceeding 29,800 on Baseline and 51,000 on Country Club. Daytime employment exceeding 12,400 in 1 mile radius. US 60 Superstition Freeway just 1 mile away.