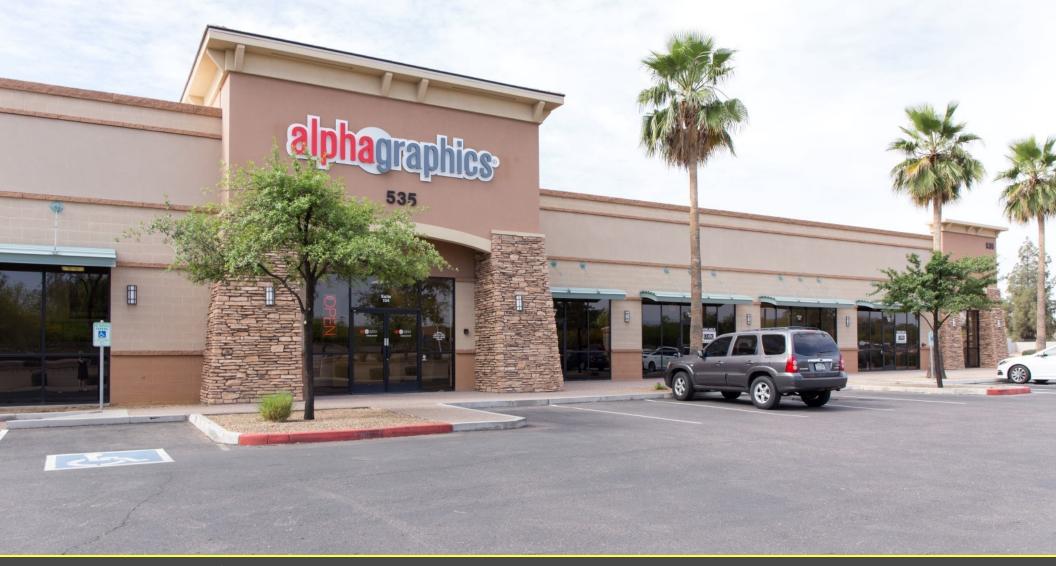

# ALPHAGRAPHICS PLAZA

535 W Baseline Rd, Mesa, AZ 85210

#### PROPERTY SUMMARY

**Sale Price:** \$2,265,000

**Cap Rate:** 7.5%

**Lot Size:** 1.39 Acres

Building Size: 13,296 SF

**Zoning:** NC- Neighborhood Commercial

**Cross Streets:** W of SWC Country Club & Baseline Rds

#### **PROPERTY HIGHLIGHTS**

- Highly Visible Retail/Office Plaza for Sale for \$2,265,000
- 7.50% CAP Rate
- Building & Monument Signage
- Covered Parking
- US 60 Superstition Freeway just 1 mile away.