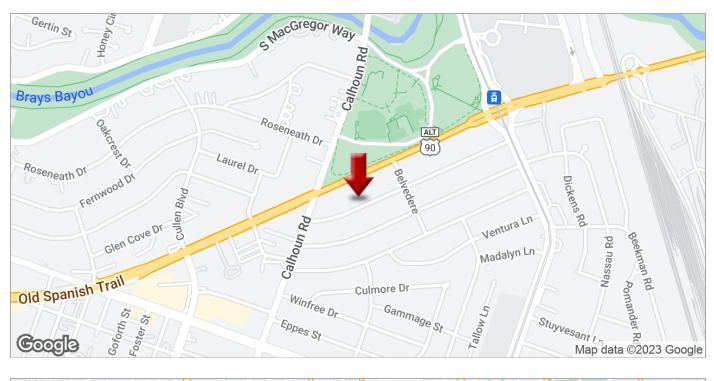

### PROPERTY OVERVIEW

Half Acre lot with 140+ Ft of frontage on Old Spanish Trail, directly across from MacGregor Park. Within one mile of the University of Houston and Texas Southern University. Great land play opportunity allows for development of Multifamily/Student Housting project.

### PROPERTY FEATURES

- Great Investment Opportunity
- Half Acre Lot
- 140' of Frontage along OST
- Situated between Calhoun and Belvedere
- Close proximity to University of Houston and Texas Southern University
- Directly Across from MacGregor Park

# DEVELOPMENT OPPORTUNITY IN SE HOUSTON

4802 Old Spanish Trail, Houston, TX 77021