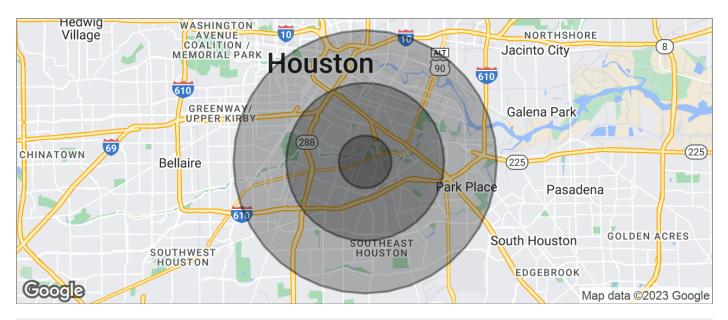

# DEVELOPMENT OPPORTUNITY IN SE HOUSTON

4802 Old Spanish Trail, Houston, TX 77021

| POPULATION                                       | 1 MILE                                           | 3 MILES                                           | 5 MILES                                           |
|--------------------------------------------------|--------------------------------------------------|---------------------------------------------------|---------------------------------------------------|
| TOTAL POPULATION                                 | 11,022                                           | 133,928                                           | 366,884                                           |
| MEDIAN AGE                                       | 34.3                                             | 31.9                                              | 32.4                                              |
| MEDIAN AGE (MALE)                                | 34.8                                             | 30.8                                              | 31.4                                              |
| MEDIAN AGE (FEMALE)                              | 33.3                                             | 33.2                                              | 33.2                                              |
| HOUSEHOLDS & INCOME                              | 1 MILE                                           | 3 MILES                                           | 5 MILES                                           |
| TOTAL HOUSEHOLDS                                 | 3,972                                            | 46,503                                            | 132,123                                           |
| # OF PERSONS PER HH                              | 2.8                                              | 2.9                                               | 2.8                                               |
| AVERAGE HH INCOME                                | \$50,667                                         | \$45,155                                          | \$57,398                                          |
| AVERAGE HOUSE VALUE                              | \$91,335                                         | \$103,172                                         | \$159,259                                         |
| AVENAGE HOUSE VALUE                              | ψ31,000                                          | Ψ100,172                                          | Ψ100,200                                          |
| RACE                                             | 1 MILE                                           | 3 MILES                                           | 5 MILES                                           |
|                                                  |                                                  |                                                   |                                                   |
| RACE                                             | 1 MILE                                           | 3 MILES                                           | 5 MILES                                           |
| RACE % WHITE                                     | 1 MILE<br>19.2%                                  | 3 MILES<br>32.1%                                  | 5 MILES<br>43.3%                                  |
| RACE % WHITE % BLACK                             | 1 MILE<br>19.2%<br>68.6%                         | 3 MILES<br>32.1%<br>46.7%                         | 5 MILES<br>43.3%<br>33.4%                         |
| RACE % WHITE % BLACK % ASIAN                     | 1 MILE<br>19.2%<br>68.6%<br>4.7%                 | 3 MILES<br>32.1%<br>46.7%<br>2.1%                 | 5 MILES<br>43.3%<br>33.4%<br>4.4%                 |
| RACE % WHITE % BLACK % ASIAN % HAWAIIAN          | 1 MILE<br>19.2%<br>68.6%<br>4.7%<br>0.0%         | 3 MILES<br>32.1%<br>46.7%<br>2.1%<br>0.0%         | 5 MILES<br>43.3%<br>33.4%<br>4.4%<br>0.0%         |
| RACE % WHITE % BLACK % ASIAN % HAWAIIAN % INDIAN | 1 MILE<br>19.2%<br>68.6%<br>4.7%<br>0.0%<br>0.0% | 3 MILES<br>32.1%<br>46.7%<br>2.1%<br>0.0%<br>0.5% | 5 MILES<br>43.3%<br>33.4%<br>4.4%<br>0.0%<br>0.4% |

<sup>\*</sup> Demographic data derived from 2020 ACS - US Census