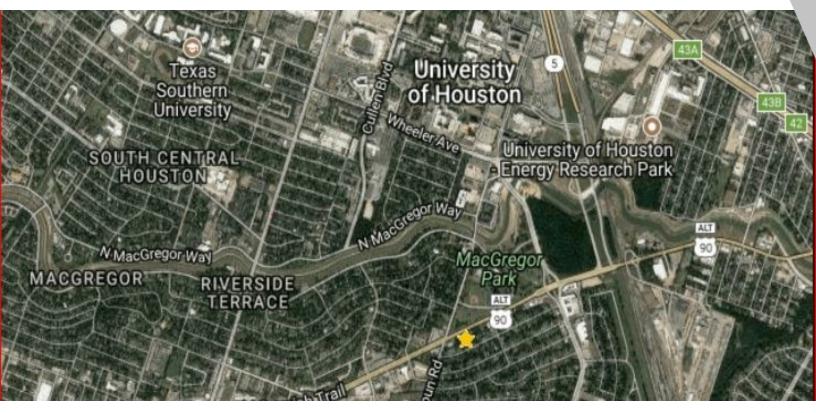

### PROPERTY OVERVIEW

Half Acre lot with 140+ Ft of frontage on Old Spanish Trail, directly across from MacGregor Park. Within one mile of the University of Houston and Texas Southern University. Great land play opportunity allows for development of Multifamily/Student Housting project.

### PROPERTY FEATURES

- Great Investment Opportunity
- Half Acre Lot
- 140' of Frontage along OST
- Situated between Calhoun and Belvedere
- Close proximity to University of Houston and Texas Southern University
- Directly Across from MacGregor Park

# DEVELOPMENT OPPORTUNITY IN SE HOUSTON

4802 Old Spanish Trail, Houston, TX 77021