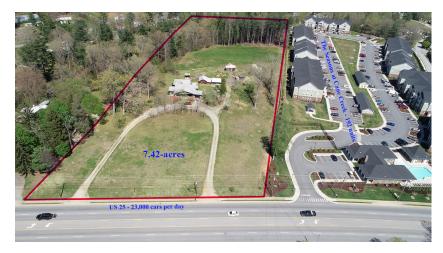

# Property Summary

| OFFERING SUMMARY |                  | PROPERTY OVERVIEW                                                                                                                                                                                                                                                                                                                                           |  |  |
|------------------|------------------|-------------------------------------------------------------------------------------------------------------------------------------------------------------------------------------------------------------------------------------------------------------------------------------------------------------------------------------------------------------|--|--|
| Sale Price:      | \$2,300,000      | SVN / BlackStream, LLC is pleased to present this opportunity to purchase this very desirable 7.42-acre tract located adjacent to The Seasons at Cane Creek, a 192-unit apartment complex; in the growing Town of Fletcher, NC With the combination of two other listings from local realtors, a corner-access lot containing 10.39-acres can be assembled. |  |  |
| Lot Size:        | 7.42 Acres       | *The information contained herein was obtained from sources deemed to be reliable. However, BlackStream, LLC makes no<br>guarantees, warranties, or representations as to the completeness or accuracy thereof. SVN / BlackStream recommends a<br>commercial appraisal before listing. This is not a commercial appraisal.                                  |  |  |
| Zoning:          | C1 and R2        | PROPERTY HIGHLIGHTS                                                                                                                                                                                                                                                                                                                                         |  |  |
|                  |                  | Within 1.5 miles of Target, Wal-Mart SuperCenter, Lowes, OfficeMax, PetSmart, Best Buy, Clarion Inn, Comfort Inn, and MUCH more                                                                                                                                                                                                                             |  |  |
| Market:          | Town of Fletcher | Can be combined with two addition listings for a corner-access tract containing 10.39-acres.                                                                                                                                                                                                                                                                |  |  |
|                  |                  | Located halfway between Asheville and Hendersonville                                                                                                                                                                                                                                                                                                        |  |  |
|                  |                  | • 2 miles from the Asheville Regional Airport (AVL)                                                                                                                                                                                                                                                                                                         |  |  |
| Traffic Count:   | 23,000           | 23,000 vehicles per day traffic count                                                                                                                                                                                                                                                                                                                       |  |  |
|                  |                  | Within 500 feet of Ingles                                                                                                                                                                                                                                                                                                                                   |  |  |
|                  |                  | Within 2 miles of I-26                                                                                                                                                                                                                                                                                                                                      |  |  |