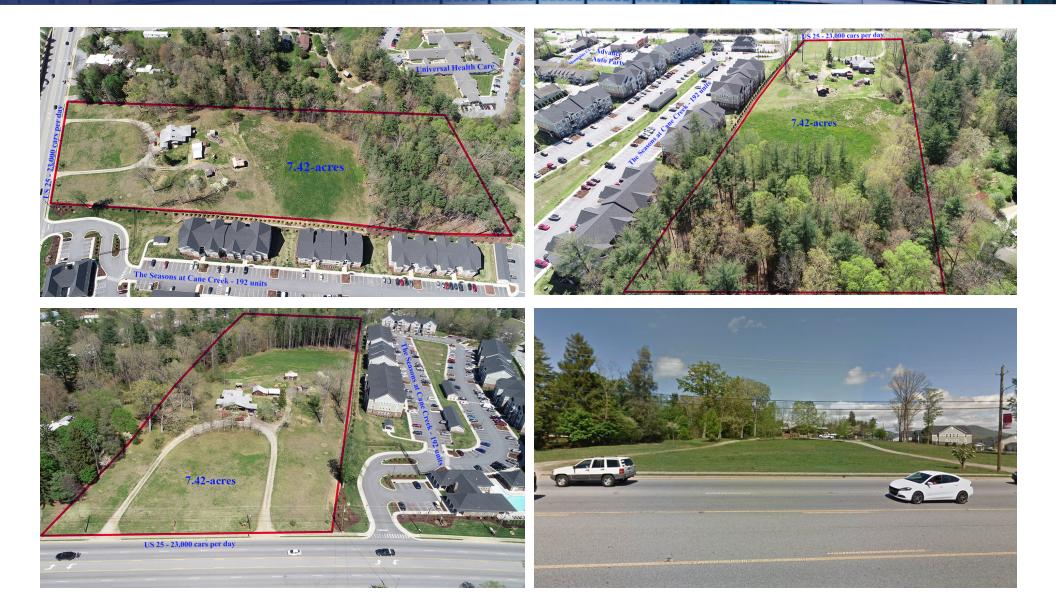

|  |  |
|                  |                  | Within 2 miles of I-26                                                                                                                                                                                                                                                                                                                                      |  |  |

#### 3122 HENDERSONVILLE ROAD FLETCHER, NC 28732

#### SVN | BlackStream | Page 2

The information presented here is deemed to be accurate, but it has not been independently verified. We make no guarantee, warranty or representation. It is your responsibility to independently confirm accuracy and completeness. All SVN® offices are independently owned and operated.

# Additional Photos



#### 3122 HENDERSONVILLE ROAD FLETCHER, NC 28732

#### SVN | BlackStream | Page 3

The information presented here is deemed to be accurate, but it has not been independently verified. We make no guarantee, warranty or representation. It is your responsibility to independently confirm accuracy and completeness. All SVN® offices are independently owned and operated.

### Location Maps



#### 3122 HENDERSONVILLE ROAD FLETCHER, NC 28732

#### SVN | BlackStream | Page 4

The information presented here is deemed to be accurate, but it has not been independently verified. We make no guarantee, warranty or representation. It is your responsibility to independently confirm accuracy and completeness. All SVN® offices are independently owned and operated.

# Demographics Map



| POPULATION