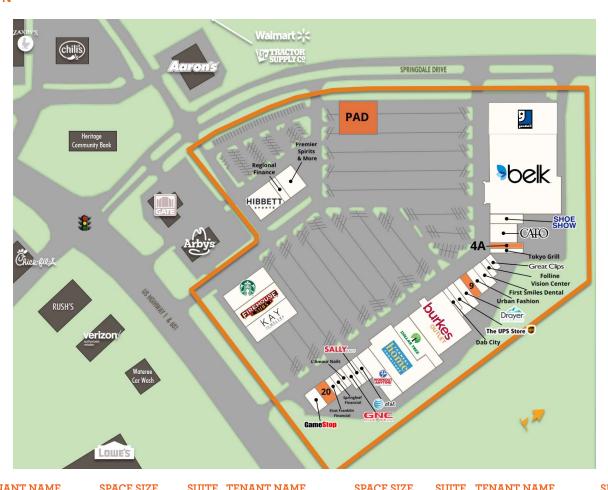

### SITE PLAN

| SUITE | TENANT NAME           | SPACE SIZE |
|-------|-----------------------|------------|
| Pad   | Available             | 0 Acres    |
| 1A    | Goodwill Industries   | 18,870 SF  |
| 1B    | Belk                  | 52,289 SF  |
| 2     | Shoe Show             | 3,000 SF   |
| 3     | Cato                  | 4,800 SF   |
| 4A    | Available             | 1,300 SF   |
| 4B    | Tokyo Grill           | 1,700 SF   |
| 5     | Great Clips           | 1,000 SF   |
| 6     | Folline Vision Center | 1,200 SF   |
| _     |                       |            |
| 7     | First Smiles Dental   | 2,400 SF   |

| SUITE | TENANT NAME             | SPACE SIZE |
|-------|-------------------------|------------|
| 9     | Available               | 2,000 SF   |
| 10    | Drayer Physical Therapy | 2,500 SF   |
| 11A   | The UPS Store           | 2,700 SF   |
| 11B   | Dab City                | 1,300 SF   |
| 12    | Burke's Outlet          | 19,800 SF  |
| 13A   | Dollar Tree             | 9,183 SF   |
| 13B   | Farmers Furniture       | 18,888 SF  |
| 13C   | Workout Anytime         | 6,995 SF   |
| 14    | AT&T                    | 1,600 SF   |
| 15    | Sally Beauty Supply     | 1,600 SF   |
| 16    | GNC                     | 1,600 SF   |

CHITE TENANT NAME

| SUITE | TENANT NAME              | SPACE SIZE |
|-------|--------------------------|------------|
| 17    | L'Amour Nails            | 1,200 SF   |
| 18    | Springleaf Financial     | 1,200 SF   |
| 19    | First Franklin Financial | 1,200 SF   |
| 20    | Available                | 2,516 SF   |
| 21    | GameStop                 | 2,500 SF   |
| 22    | Kay Jewelers             | 2,250 SF   |
| 23    | Firehouse Subs           | 2,000 SF   |
| 24    | Starbucks Coffee         | 2,150 SF   |
| 25    | Hibbett Sports           | 7,330 SF   |
| 26    | Regional Finance         | 1,600 SF   |
| 27    | Premier Spirits & More   | 5,000 SF   |