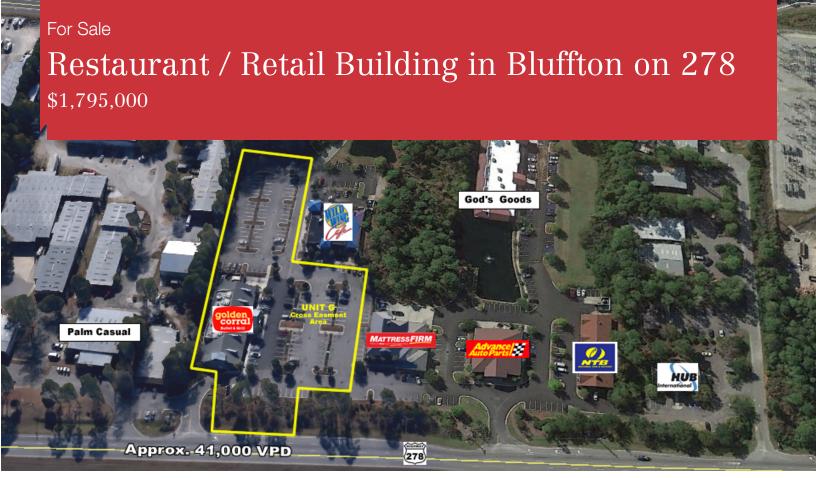

## Retail / Restaurant Building in Bluffton on Highway 278

1196 Fording Island Road Bluffton, South Carolina 29910

## **Property Highlights**

- Great opportunity to purchase a restaurant/retail building with excellent frontage and visibility on Highway 278 in Bluffton, SC
- · Redevelopment opportunity to convert into a multi-tenant building
- Businesses close by are Wild Wing Cafe, Mattress Firm, Advanced Auto Parts, National Tire & Brake (NTB), HUB Insurance, Palm Casual, BMW, and the Tanger Outlets
- Ample cross-eased parking with other buildings located within the PUD
- · Contact Agent for further details and potential lease terms.

| OFFERING SUMMARY      |                |  |  |
|-----------------------|----------------|--|--|
| Sale Price            | \$1,795,000    |  |  |
| Building Size         | 11,255 SF      |  |  |
| Property Type         | Redevelopment  |  |  |
| Parking               | Cross-Eased    |  |  |
| Hwy 278 Traffic Count | 41,000 +/- VPD |  |  |