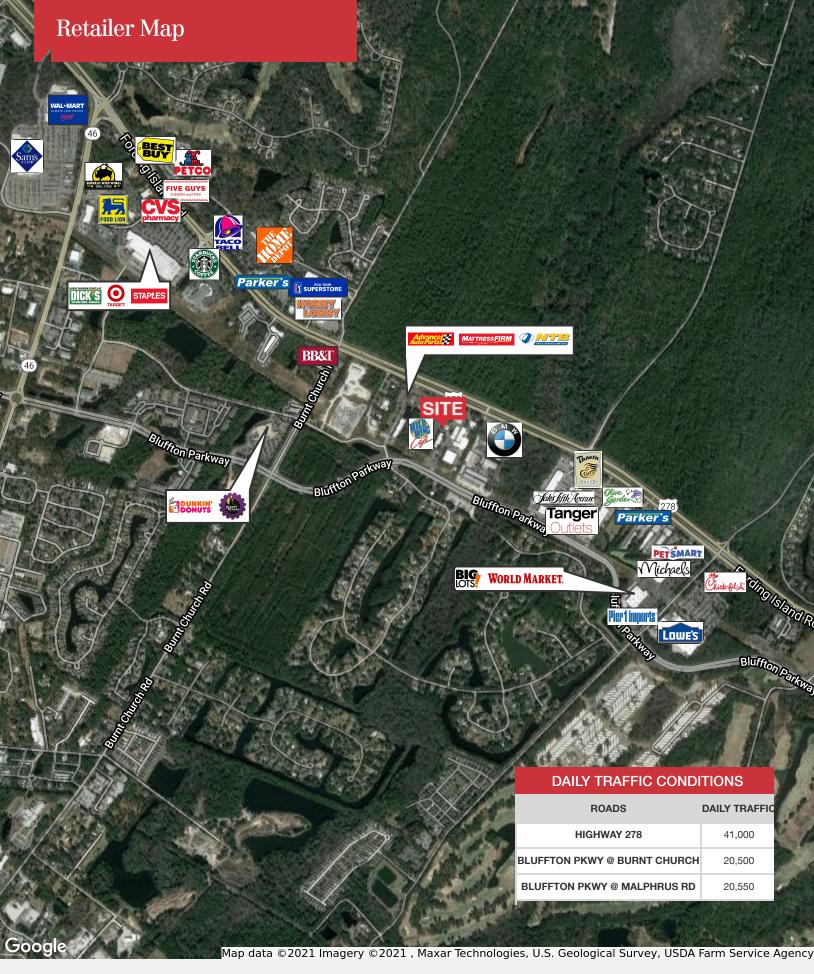

## **Property Highlights**

- Great opportunity to purchase a restaurant/retail building with excellent frontage and visibility on Highway 278 in Bluffton, SC
- · Redevelopment opportunity to convert into a multi-tenant building
- Businesses close by are Wild Wing Cafe, Mattress Firm, Advanced Auto Parts, National Tire & Brake (NTB), HUB Insurance, Palm Casual, BMW, and the Tanger Outlets
- Ample cross-eased parking with other buildings located within the PUD
- · Contact Agent for further details and potential lease terms.

| OFFERING SUMMARY      |                |  |  |
|-----------------------|----------------|--|--|
| Sale Price            | \$1,795,000    |  |  |
| Building Size         | 11,255 SF      |  |  |
| Property Type         | Redevelopment  |  |  |
| Parking               | Cross-Eased    |  |  |
| Hwy 278 Traffic Count | 41,000 +/- VPD |  |  |