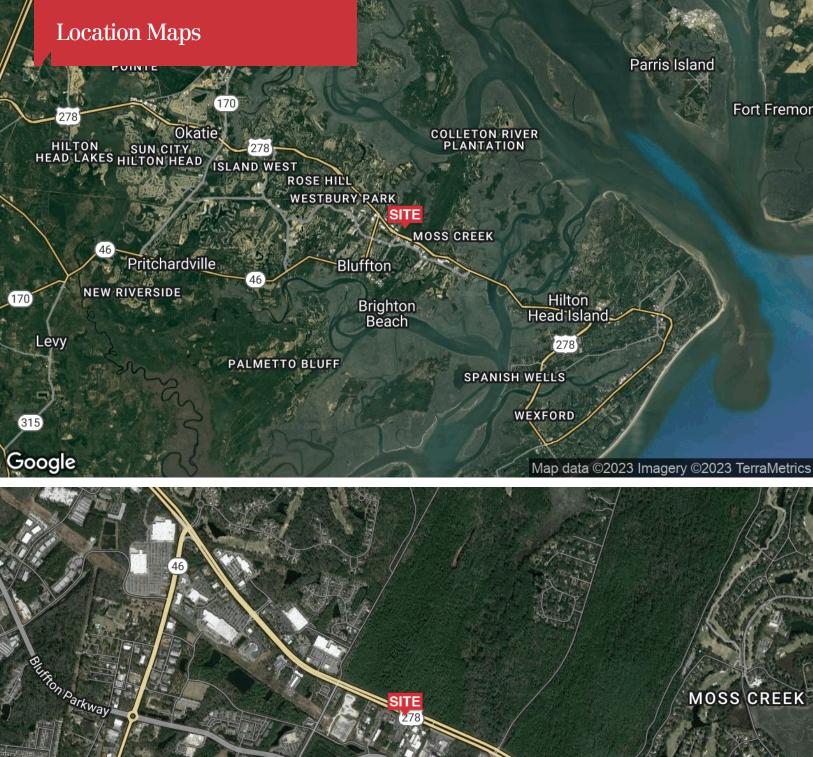

| DEMOGRAPHICS |            |                   |  |  |
|--------------|------------|-------------------|--|--|
| Stats        | Population | Avg. HH<br>Income |  |  |
| 5 Miles      | 26,118     | \$79,573          |  |  |
| 10 Miles     | 85,814     | \$91,880          |  |  |
| 15 Miles     | 131,657    | \$83,002          |  |  |

## Floor Plan

| Population                           | 5 Miles               | 10 Miles               | 15 Miles               |
|--------------------------------------|-----------------------|------------------------|------------------------|
| TOTAL POPULATION                     | 26,118                | 85,814                 | 131,657                |
| MEDIAN AGE                           | 37.1                  | 46.3                   | 42.7                   |
| MEDIAN AGE (MALE)                    | 37.4                  | 45.8                   | 42.2                   |
| MEDIAN AGE (FEMALE)                  | 36.8                  | 46.5                   | 43.0                   |
|                                      |                       |                        |                        |
| Households & Income                  | 5 Miles               | 10 Miles               | 15 Miles               |
| Households & Income TOTAL HOUSEHOLDS | <b>5 Miles</b> 10,146 | <b>10 Miles</b> 37,195 | <b>15 Miles</b> 54,237 |
|                                      |                       |                        |                        |
| TOTAL HOUSEHOLDS                     | 10,146                | 37,195                 | 54,237                 |