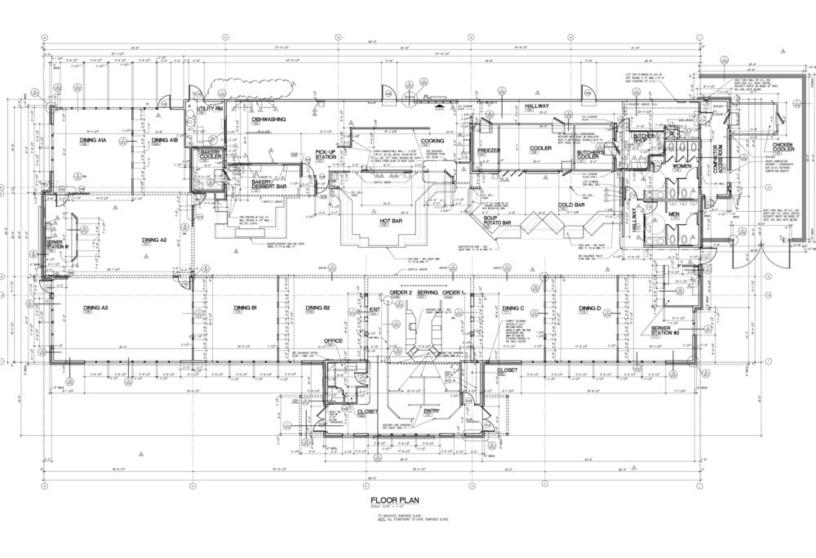

## Floor Plan

| Population                           | 5 Miles               | 10 Miles               | 15 Miles               |
|--------------------------------------|-----------------------|------------------------|------------------------|
| TOTAL POPULATION                     | 26,118                | 85,814                 | 131,657                |
| MEDIAN AGE                           | 37.1                  | 46.3                   | 42.7                   |
| MEDIAN AGE (MALE)                    | 37.4                  | 45.8                   | 42.2                   |
| MEDIAN AGE (FEMALE)                  | 36.8                  | 46.5                   | 43.0                   |
|                                      |                       |                        |                        |
| Households & Income                  | 5 Miles               | 10 Miles               | 15 Miles               |
| Households & Income TOTAL HOUSEHOLDS | <b>5 Miles</b> 10,146 | <b>10 Miles</b> 37,195 | <b>15 Miles</b> 54,237 |
|                                      |                       |                        |                        |
| TOTAL HOUSEHOLDS                     | 10,146                | 37,195                 | 54,237                 |