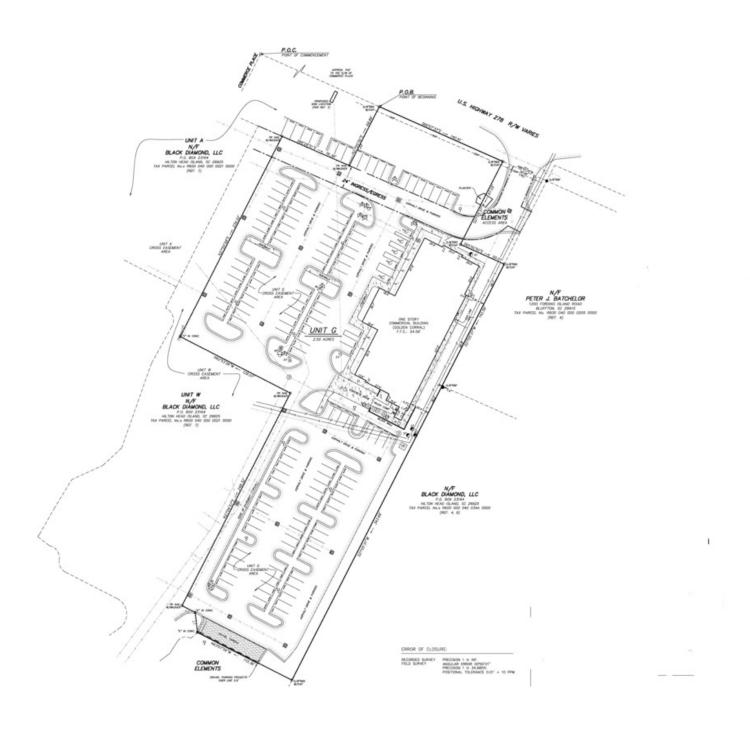

| OFFERING SUMMARY      |                |  |  |
|-----------------------|----------------|--|--|
| Sale Price            | \$1,795,000    |  |  |
| Building Size         | 11,255 SF      |  |  |
| Property Type         | Redevelopment  |  |  |
| Parking               | Cross-Eased    |  |  |
| Hwy 278 Traffic Count | 41,000 +/- VPD |  |  |