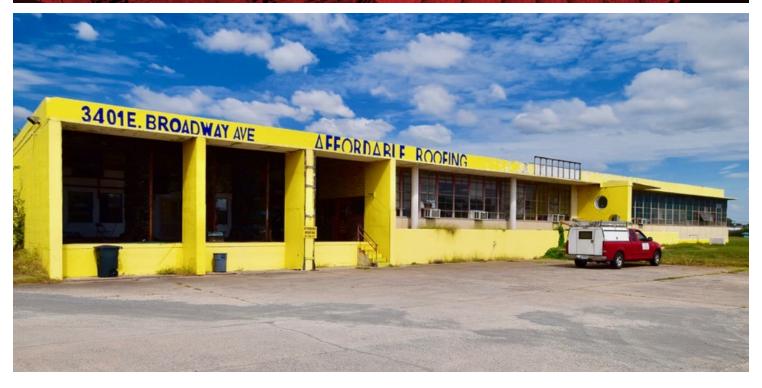

## INDUSTRIAL PROPERTY FOR SALE 3401 E. BROADWAY ST.

**OFFERING SUMMARY** 

LOCATION OVERVIEW

Zoned I-2

Sale Price: \$650,000

Located at 3401 East Broadway, North Little Rock, only a few minutes drive from

Interstate 30 on a highly trafficked Broadway corridor.

Available SF:

**PROPERTY HIGHLIGHTS** 

Lot Size: ± 9.72 Acres

Development location opportunity on Broadway

Building Size: ± 41,492 SF

Prime frontage with excellent visibility

Zoning: I-2

• 4 dock doors/ 1 drive-in door with ramp

Market: Central Arkansas

• Office space

Submarket: North Little Rock

12' clearance

Price / SF: \$15.67

· Fully sprinkled building

Matthew Beachboard Associate 501.993.1576 mbeachboard@newmarkmtp.com

Moses Tucker Partners Natalie Donham Associate 870.692.7364 ndonham@newmarkmtp.com