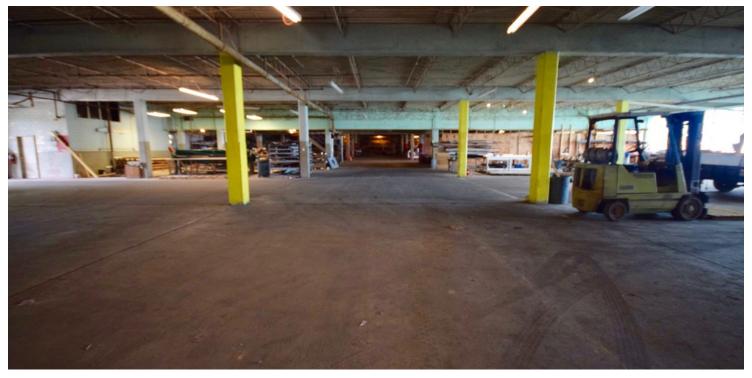

Available SF:

**PROPERTY HIGHLIGHTS** 

Lot Size: ± 9.72 Acres

Development location opportunity on Broadway

Building Size: ± 41,492 SF

Prime frontage with excellent visibility

Zoning: I-2

• 4 dock doors/ 1 drive-in door with ramp

Market: Central Arkansas

• Office space

Submarket: North Little Rock

12' clearance

Price / SF: \$15.67

· Fully sprinkled building

Matthew Beachboard Associate 501.993.1576 mbeachboard@newmarkmtp.com

Moses Tucker Partners Natalie Donham Associate 870.692.7364 ndonham@newmarkmtp.com