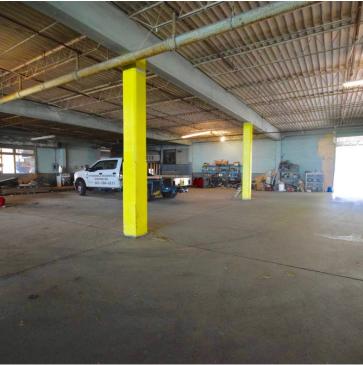

Available SF:

**PROPERTY HIGHLIGHTS** 

Lot Size: ± 9.72 Acres

Development location opportunity on Broadway

Building Size: ± 41,492 SF

Prime frontage with excellent visibility

Zoning: I-2

• 4 dock doors/ 1 drive-in door with ramp

Market: Central Arkansas

• Office space

Submarket: North Little Rock

12' clearance

Price / SF: \$15.67

· Fully sprinkled building

Matthew Beachboard Associate 501.993.1576 mbeachboard@newmarkmtp.com

Moses Tucker Partners Natalie Donham Associate 870.692.7364 ndonham@newmarkmtp.com