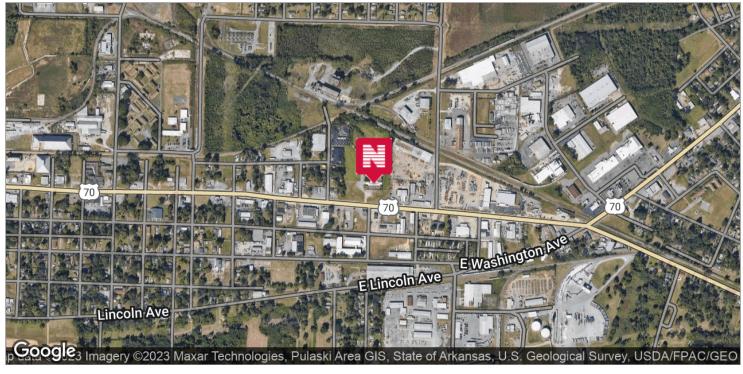

## INDUSTRIAL PROPERTY FOR SALE 3401 E. BROADWAY ST.

**OFFERING SUMMARY** 

LOCATION OVERVIEW

Zoned I-2

Sale Price: \$650,000

Located at 3401 East Broadway, North Little Rock, only a few minutes drive from

Interstate 30 on a highly trafficked Broadway corridor.

**NORTH LITTLE ROCK, ARKANSAS** 