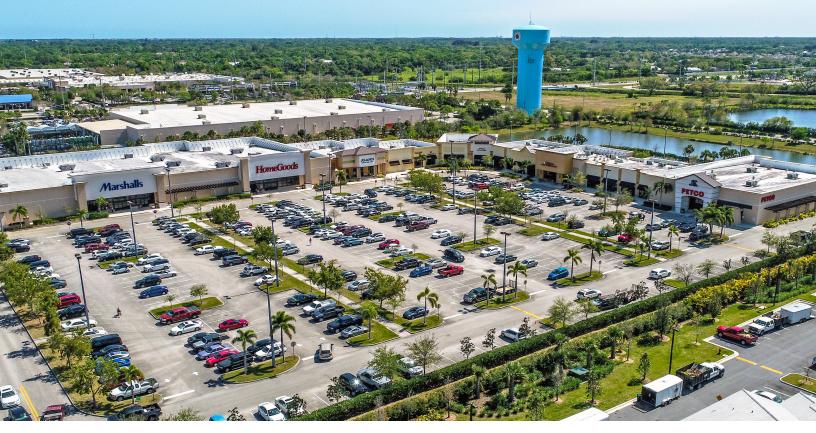

## **Century Town Center**

Vero Beach, FL

## Overview

**PROPERTY TYPE**Community Center

OFFERING GLA 99,553 +/- SF

**LAND AREA** 18.38 +/- AC

OCCUPANCY 94.52%

YEAR BUILT 2008

PRICE
Market to Establish

### **ANCHOR TENANTS**

Marshalls HomeGoods Petco Io-Ann