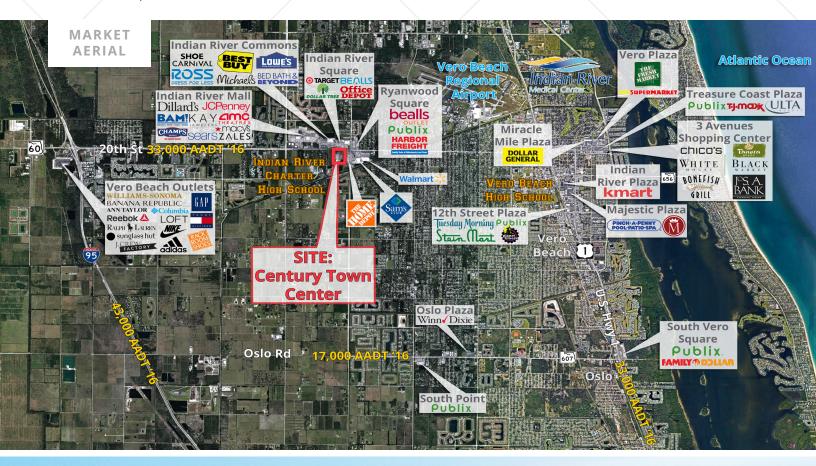

### ADJACENT TO MAJOR, REGIONAL DRAW -

The Home Depot – with Sam's Club and Walmart immediately adjacent and Target located across the street; notable concentration of destination shopping establishes the Indian River Mall node as the retail center of gravity for Vero Beach and the surrounding area.

### VIBRANT, HIGH-TRAFFIC 20TH ST (FL-60) CORRIDOR BOASTS 33,000 VPD

traveling between Downtown Vero Beach, US-1 and I-95.