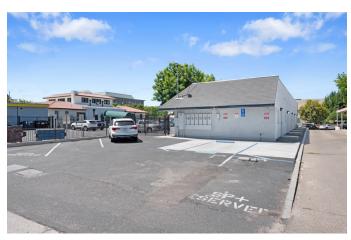

## FULLY REMODELED 1ST CLASS OFFICE SUITES IN DOWNTOWN

1228 P Street, Fresno, CA 93721

| AVAILABLE SF:   | 570 SF                  |
|-----------------|-------------------------|
| LEASE RATE:     | \$950.00 Per Month (MG) |
| LOT SIZE:       | 0.17 Acres              |
| BUILDING SIZE:  | 2,850 SF                |
| BUILDING CLASS: | A                       |
| YEAR BUILT:     | 1985                    |
| RENOVATED:      | 2018                    |
| ZONING:         | DTG-Downtown General    |
| MARKET:         | Central Fresno          |
| SUB MARKET:     | Civic Center District   |
| CROSS STREETS:  | Fresno Street           |
| TRAFFIC COUNT:  | 23,954                  |
|                 |                         |

#### PROPERTY FEATURES

- ±570 SF Available Can be Divided/Combined
- Move-In Ready Condition w/ New Paint & Flooring
- Next-Door to Community Regional Medical Center
- Multiple Configurations Available
- Well-Known Freestanding Office Building + Parking
- Private Offices, Open Rooms, Multiple Entrance Points
- Parking On All Sides Of Building
- Convenient Location Between CA-99, CA-41, and CA-180
- Excellent Presence Surrounded with Quality Tenants
- Energy Efficient Improvements Separately Metered Utilities
- Location Information:
- https://youtu.be/1wMm7xMcUA0

#### PROPERTY OVERVIEW

LAST SPACE: Full Remodel completed offering "Class A" office suite consisting of ±570 SF available. Prime location next-door to Community Regional Medical Center, down the street from the Courthouse/City Hall. Rear private parking lot (plus street) for various uses (ie. attorney practice, medical uses, professional office, and more). Building offers (4) 20' x 26' (570 SF) separately metered suites offering various configurations: #105 is an end cap space of ±570 SF with a 13' x 20' open reception area/room, (1) large 13' x 13' private office, break area, and (1) ADA restroom. The first-class recent remodel includes brand-new hard-surface flooring throughout, private restrooms, crown molding throughout, updated energy efficient features, LED can lighting, fresh interior/exterior paint, secure metal doors, security fence, and lush landscaping.