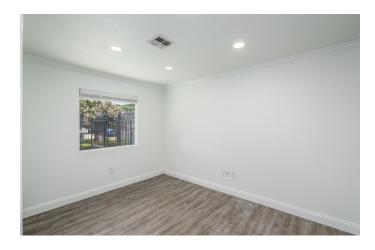

#### PROPERTY OVERVIEW

LAST SPACE: Full Remodel completed offering "Class A" office suite consisting of ±570 SF available. Prime location next-door to Community Regional Medical Center, down the street from the Courthouse/City Hall. Rear private parking lot (plus street) for various uses (ie. attorney practice, medical uses, professional office, and more). Building offers (4) 20' x 26' (570 SF) separately metered suites offering various configurations: #105 is an end cap space of ±570 SF with a 13' x 20' open reception area/room, (1) large 13' x 13' private office, break area, and (1) ADA restroom. The first-class recent remodel includes brand-new hard-surface flooring throughout, private restrooms, crown molding throughout, updated energy efficient features, LED can lighting, fresh interior/exterior paint, secure metal doors, security fence, and lush landscaping.

#### PROPERTY FEATURES

- ±570 SF Available Can be Divided/Combined
- Move-In Ready Condition w/ New Paint & Flooring
- Next-Door to Community Regional Medical Center
- Multiple Configurations Available
- Well-Known Freestanding Office Building + Parking
- Private Offices, Open Rooms, Multiple Entrance Points
- Parking On All Sides Of Building
- Convenient Location Between CA-99, CA-41, and CA-180
- Excellent Presence Surrounded with Quality Tenants
- Energy Efficient Improvements Separately Metered Utilities
- Location Information:
- https://youtu.be/1wMm7xMcUA0