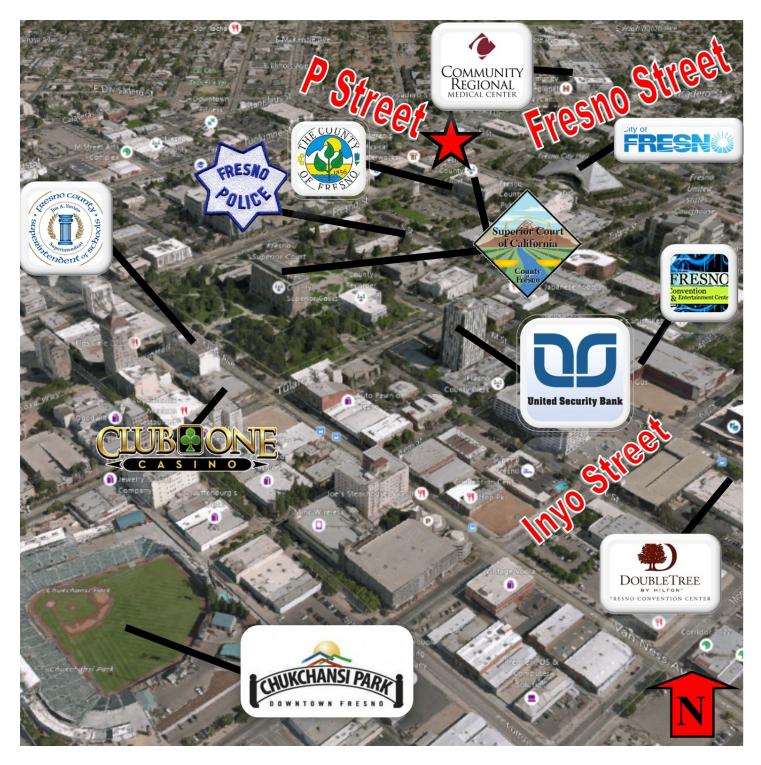

#### **LOCATION OVERVIEW**

Professional office suites located in Fresno, between HWY 99 and HWY 41. Building is north of Fresno Street, east of P Street , south of Merced Street and west of Q Street.