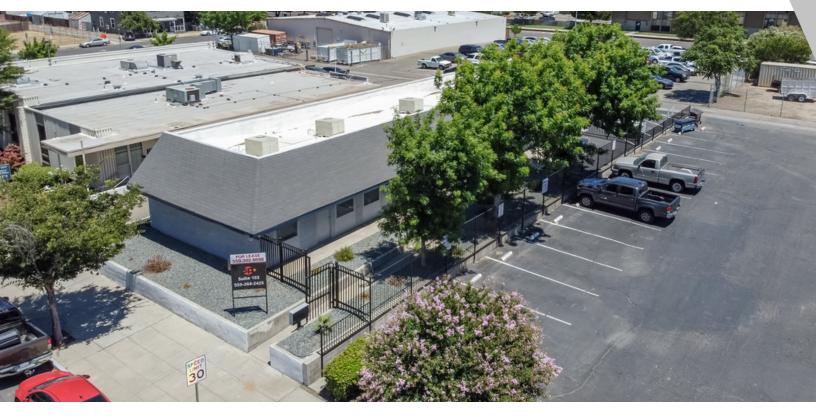

## FULLY REMODELED 1ST CLASS OFFICE SUITES IN DOWNTOWN

1228 P Street, Fresno, CA 93721

| AVAILABLE SF:   | 570 SF                  |
|-----------------|-------------------------|
| LEASE RATE:     | \$950.00 Per Month (MG) |
| LOT SIZE:       | 0.17 Acres              |
| BUILDING SIZE:  | 2,850 SF                |
| BUILDING CLASS: | A                       |
| YEAR BUILT:     | 1985                    |
| RENOVATED:      | 2018                    |
| ZONING:         | DTG-Downtown General    |
| MARKET:         | Central Fresno          |
| SUB MARKET:     | Civic Center District   |
| CROSS STREETS:  | Fresno Street           |
| TRAFFIC COUNT:  | 23,954                  |
|                 |                         |

#### PROPERTY OVERVIEW

LAST SPACE: Full Remodel completed offering "Class A" office suite consisting of ±570 SF available. Prime location next-door to Community Regional Medical Center, down the street from the Courthouse/City Hall. Rear private parking lot (plus street) for various uses (ie. attorney practice, medical uses, professional office, and more). Building offers (4) 20' x 26' (570 SF) separately metered suites offering various configurations: #105 is an end cap space of ±570 SF with a 13' x 20' open reception area/room, (1) large 13' x 13' private office, break area, and (1) ADA restroom. The first-class recent remodel includes brand-new hard-surface flooring throughout, private restrooms, crown molding throughout, updated energy efficient features, LED can lighting, fresh interior/exterior paint, secure metal doors, security fence, and lush landscaping.

#### PROPERTY FEATURES

- ±570 SF Available Can be Divided/Combined
- Move-In Ready Condition w/ New Paint & Flooring
- Next-Door to Community Regional Medical Center
- Multiple Configurations Available
- Well-Known Freestanding Office Building + Parking
- Private Offices, Open Rooms, Multiple Entrance Points
- Parking On All Sides Of Building
- Convenient Location Between CA-99, CA-41, and CA-180
- Excellent Presence Surrounded with Quality Tenants
- Energy Efficient Improvements Separately Metered Utilities
- Location Information:
- https://youtu.be/1wMm7xMcUA0