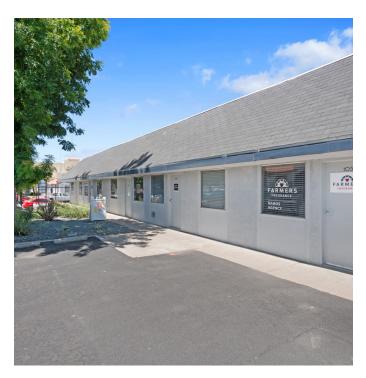

#### PROPERTY OVERVIEW

LAST SPACE: Full Remodel completed offering "Class A" office suite consisting of ±570 SF available. Prime location next-door to Community Regional Medical Center, down the street from the Courthouse/City Hall. Rear private parking lot (plus street) for various uses (ie. attorney practice, medical uses, professional office, and more). Building offers (4) 20' x 26' (570 SF) separately metered suites offering various configurations: #105 is an end cap space of ±570 SF with a 13' x 20' open reception area/room, (1) large 13' x 13' private office, break area, and (1) ADA restroom. The first-class recent remodel includes brand-new hard-surface flooring throughout, private restrooms, crown molding throughout, updated energy efficient features, LED can lighting, fresh interior/exterior paint, secure metal doors, security fence, and lush landscaping.

#### PROPERTY FEATURES

- ±570 SF Available Can be Divided/Combined
- Move-In Ready Condition w/ New Paint & Flooring
- Next-Door to Community Regional Medical Center
- Multiple Configurations Available
- Well-Known Freestanding Office Building + Parking
- Private Offices, Open Rooms, Multiple Entrance Points
- Parking On All Sides Of Building
- Convenient Location Between CA-99, CA-41, and CA-180
- Excellent Presence Surrounded with Quality Tenants
- Energy Efficient Improvements Separately Metered Utilities
- Location Information:
- https://youtu.be/1wMm7xMcUA0