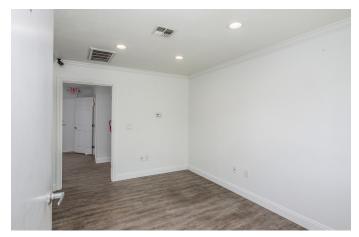

#### PROPERTY OVERVIEW

LAST SPACE: Full Remodel completed offering "Class A" office suite consisting of ±570 SF available. Prime location next-door to Community Regional Medical Center, down the street from the Courthouse/City Hall. Rear private parking lot (plus street) for various uses (ie. attorney practice, medical uses, professional office, and more). Building offers (4) 20' x 26' (570 SF) separately metered suites offering various configurations: #105 is an end cap space of ±570 SF with a 13' x 20' open reception area/room, (1) large 13' x 13' private office, break area, and (1) ADA restroom. The first-class recent remodel includes brand-new hard-surface flooring throughout, private restrooms, crown molding throughout, updated energy efficient features, LED can lighting, fresh interior/exterior paint, secure metal doors, security fence, and lush landscaping.