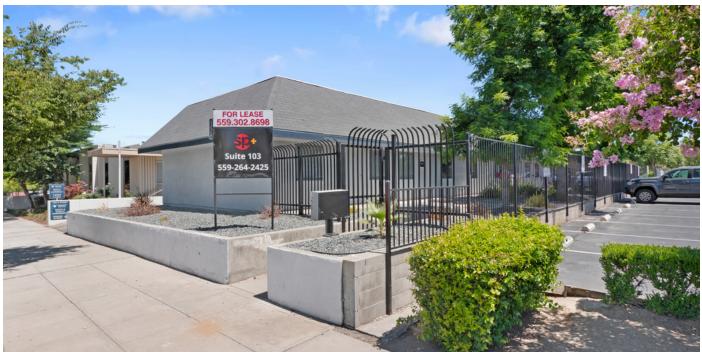

#### PROPERTY OVERVIEW

LAST SPACE: Full Remodel completed offering "Class A" office suite consisting of ±570 SF available. Prime location next-door to Community Regional Medical Center, down the street from the Courthouse/City Hall. Rear private parking lot (plus street) for various uses (ie. attorney practice, medical uses, professional office, and more). Building offers (4) 20' x 26' (570 SF) separately metered suites offering various configurations: #105 is an end cap space of ±570 SF with a 13' x 20' open reception area/room, (1) large 13' x 13' private office, break area, and (1) ADA restroom. The first-class recent remodel includes brand-new hard-surface flooring throughout, private restrooms, crown molding throughout, updated energy efficient features, LED can lighting, fresh interior/exterior paint, secure metal doors, security fence, and lush landscaping.

#### PROPERTY FEATURES

- ±570 SF Available Can be Divided/Combined
- Move-In Ready Condition w/ New Paint & Flooring
- Next-Door to Community Regional Medical Center
- Multiple Configurations Available
- Well-Known Freestanding Office Building + Parking
- Private Offices, Open Rooms, Multiple Entrance Points
- Parking On All Sides Of Building
- Convenient Location Between CA-99, CA-41, and CA-180
- Excellent Presence Surrounded with Quality Tenants
- Energy Efficient Improvements Separately Metered Utilities
- Location Information:
- https://youtu.be/1wMm7xMcUA0