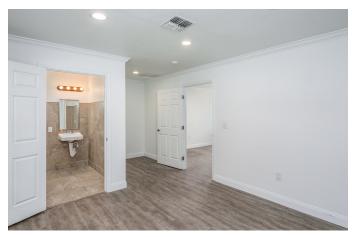

#### PROPERTY OVERVIEW

LAST SPACE: Full Remodel completed offering "Class A" office suite consisting of ±570 SF available. Prime location next-door to Community Regional Medical Center, down the street from the Courthouse/City Hall. Rear private parking lot (plus street) for various uses (ie. attorney practice, medical uses, professional office, and more). Building offers (4) 20' x 26' (570 SF) separately metered suites offering various configurations: #105 is an end cap space of ±570 SF with a 13' x 20' open reception area/room, (1) large 13' x 13' private office, break area, and (1) ADA restroom. The first-class recent remodel includes brand-new hard-surface flooring throughout, private restrooms, crown molding throughout, updated energy efficient features, LED can lighting, fresh interior/exterior paint, secure metal doors, security fence, and lush landscaping.