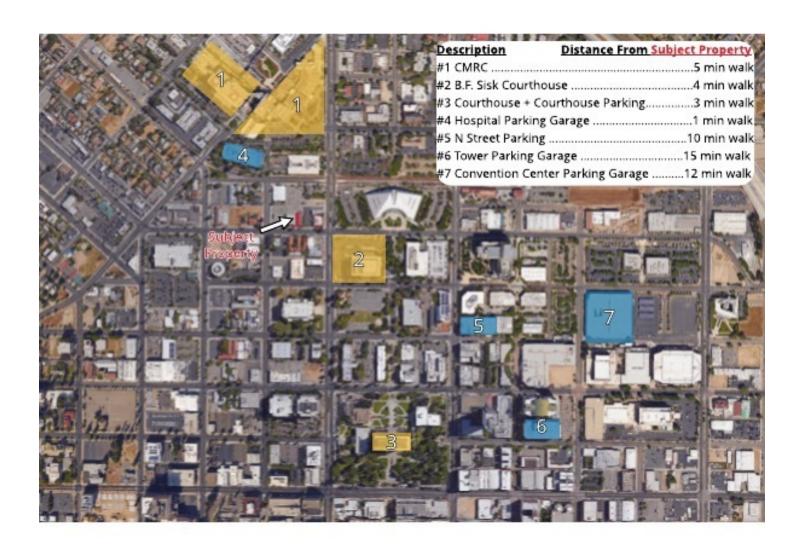

#### PROPERTY FEATURES

- ±570 SF Available Can be Divided/Combined
- Move-In Ready Condition w/ New Paint & Flooring
- Next-Door to Community Regional Medical Center
- Multiple Configurations Available
- Well-Known Freestanding Office Building + Parking
- Private Offices, Open Rooms, Multiple Entrance Points
- Parking On All Sides Of Building
- Convenient Location Between CA-99, CA-41, and CA-180
- Excellent Presence Surrounded with Quality Tenants
- Energy Efficient Improvements Separately Metered Utilities
- Location Information:
- https://youtu.be/1wMm7xMcUA0

#### PROPERTY OVERVIEW

LAST SPACE: Full Remodel completed offering "Class A" office suite consisting of ±570 SF available. Prime location next-door to Community Regional Medical Center, down the street from the Courthouse/City Hall. Rear private parking lot (plus street) for various uses (ie. attorney practice, medical uses, professional office, and more). Building offers (4) 20' x 26' (570 SF) separately metered suites offering various configurations: #105 is an end cap space of ±570 SF with a 13' x 20' open reception area/room, (1) large 13' x 13' private office, break area, and (1) ADA restroom. The first-class recent remodel includes brand-new hard-surface flooring throughout, private restrooms, crown molding throughout, updated energy efficient features, LED can lighting, fresh interior/exterior paint, secure metal doors, security fence, and lush landscaping.