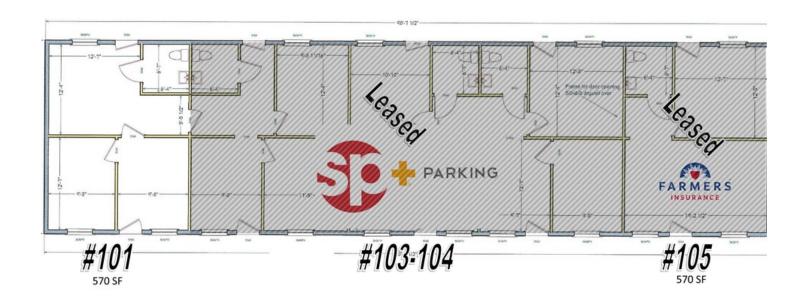

#### PROPERTY FEATURES

- ±570 SF Available Can be Divided/Combined
- Move-In Ready Condition w/ New Paint & Flooring
- Next-Door to Community Regional Medical Center
- Multiple Configurations Available
- Well-Known Freestanding Office Building + Parking
- Private Offices, Open Rooms, Multiple Entrance Points
- Parking On All Sides Of Building
- Convenient Location Between CA-99, CA-41, and CA-180
- Excellent Presence Surrounded with Quality Tenants
- Energy Efficient Improvements Separately Metered Utilities
- Location Information:
- https://youtu.be/1wMm7xMcUA0

#### PROPERTY OVERVIEW

LAST SPACE: Full Remodel completed offering "Class A" office suite consisting of ±570 SF available. Prime location next-door to Community Regional Medical Center, down the street from the Courthouse/City Hall. Rear private parking lot (plus street) for various uses (ie. attorney practice, medical uses, professional office, and more). Building offers (4) 20' x 26' (570 SF) separately metered suites offering various configurations: #105 is an end cap space of ±570 SF with a 13' x 20' open reception area/room, (1) large 13' x 13' private office, break area, and (1) ADA restroom. The first-class recent remodel includes brand-new hard-surface flooring throughout, private restrooms, crown molding throughout, updated energy efficient features, LED can lighting, fresh interior/exterior paint, secure metal doors, security fence, and lush landscaping.

# FULLY REMODELED 1ST CLASS OFFICE SUITES IN DOWNTOWN

| SPACE              | SPACE USE | LEASE RATE      | LEASE TYPE     | SIZE (SF) | AVAILABILITY |
|--------------------|-----------|-----------------|----------------|-----------|--------------|
| 1228 P Street #105 |           | \$950 PER MONTH | Modified Gross | 570 SF    | VACANT       |