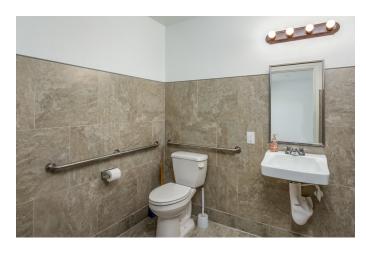

#### PROPERTY OVERVIEW

LAST SPACE: Full Remodel completed offering "Class A" office suite consisting of ±570 SF available. Prime location next-door to Community Regional Medical Center, down the street from the Courthouse/City Hall. Rear private parking lot (plus street) for various uses (ie. attorney practice, medical uses, professional office, and more). Building offers (4) 20' x 26' (570 SF) separately metered suites offering various configurations: #105 is an end cap space of ±570 SF with a 13' x 20' open reception area/room, (1) large 13' x 13' private office, break area, and (1) ADA restroom. The first-class recent remodel includes brand-new hard-surface flooring throughout, private restrooms, crown molding throughout, updated energy efficient features, LED can lighting, fresh interior/exterior paint, secure metal doors, security fence, and lush landscaping.