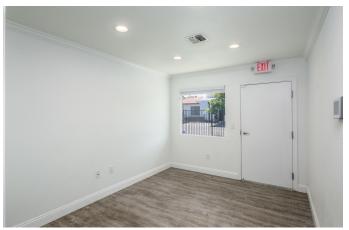

#### PROPERTY OVERVIEW

LAST SPACE: Full Remodel completed offering "Class A" office suite consisting of ±570 SF available. Prime location next-door to Community Regional Medical Center, down the street from the Courthouse/City Hall. Rear private parking lot (plus street) for various uses (ie. attorney practice, medical uses, professional office, and more). Building offers (4) 20' x 26' (570 SF) separately metered suites offering various configurations: #105 is an end cap space of ±570 SF with a 13' x 20' open reception area/room, (1) large 13' x 13' private office, break area, and (1) ADA restroom. The first-class recent remodel includes brand-new hard-surface flooring throughout, private restrooms, crown molding throughout, updated energy efficient features, LED can lighting, fresh interior/exterior paint, secure metal doors, security fence, and lush landscaping.