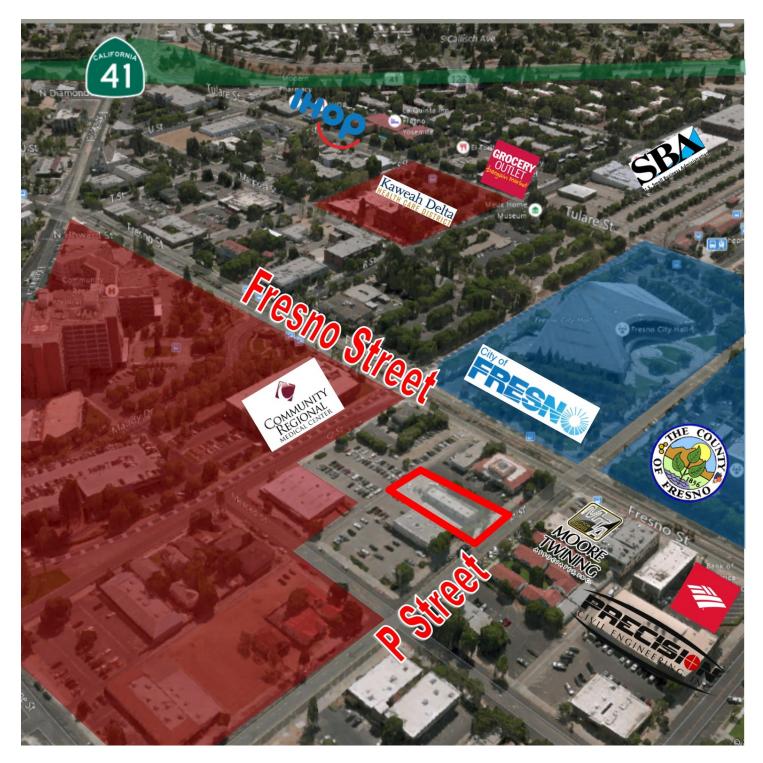

#### PROPERTY OVERVIEW

LAST SPACE: Full Remodel completed offering "Class A" office suite consisting of ±570 SF available. Prime location next-door to Community Regional Medical Center, down the street from the Courthouse/City Hall. Rear private parking lot (plus street) for various uses (ie. attorney practice, medical uses, professional office, and more). Building offers (4) 20' x 26' (570 SF) separately metered suites offering various configurations: #105 is an end cap space of ±570 SF with a 13' x 20' open reception area/room, (1) large 13' x 13' private office, break area, and (1) ADA restroom. The first-class recent remodel includes brand-new hard-surface flooring throughout, private restrooms, crown molding throughout, updated energy efficient features, LED can lighting, fresh interior/exterior paint, secure metal doors, security fence, and lush landscaping.

#### **LOCATION OVERVIEW**

Professional office suites located in Fresno, between HWY 99 and HWY 41. Building is north of Fresno Street, east of P Street , south of Merced Street and west of Q Street.