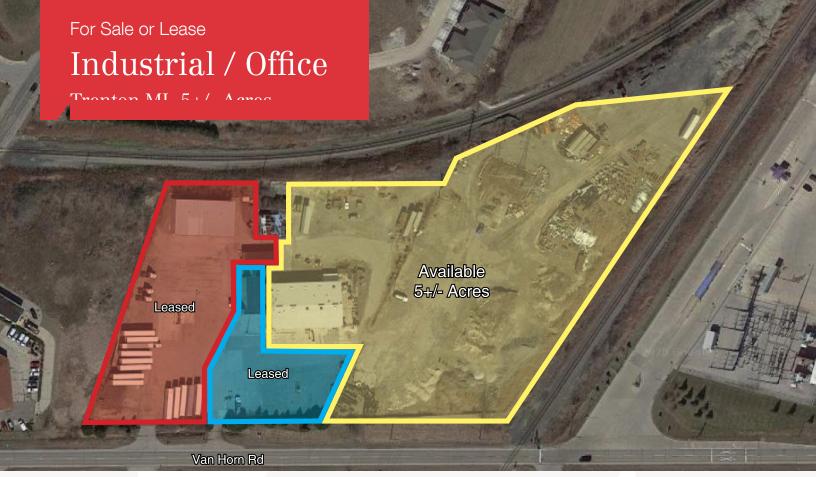

## **Property Highlights**

- Prime Location!
- Full Service Garage Near Chrysler Plant
- 4 Acres
- · Adjacent Acreage Available
- Zoned Industrial
- Great Access to Interstate 75 and Fort street
- 10,000 SF Shop/Office Complex Originally Built in 1975
- 6,000 SF Shop Built in 2006
- 7 High Garage Door Bays
- 6,500 SF Office Space
- Paved Yard Area
- 72,000 Gallon Underground Fuel Storage
- 435 Feet of Van Horn Road Frontage