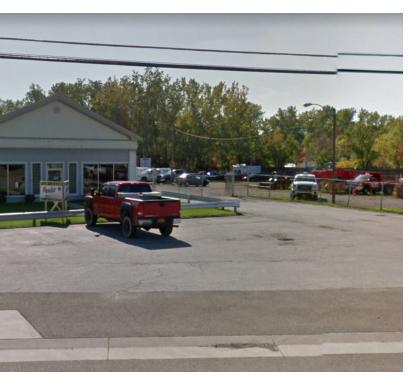

#### PROPERTY OVERVIEW

This 6,700 square foot property was formerly occupied by Buffalo Tractor. A retail building with a 3,100+/- square foot showroom and office space available for Lease and 4,600+/- square foot shop/garage/storage space with two 14' high garage doors, two garage bays, two offices, two bathrooms, and two parking areas; one fenced-in parking area with 40+/- parking spaces next to the building and a second area with 10 spaces in front of the building, Large fenced in parking area in the rear of building. Will divide space. Front 8 rear of the building can be leased separately

#### PROPERTY HIGHLIGHTS

- Close to the I-90 NYS Thruway and the 400 Expressway
- Includes a Retail Showroom with some office, garage, storage space
- Excellent Exposure 221' x 1,000' Lot Size
- Ample Parking, including some fenced in private parking behind building
- Great Location Reasonably priced