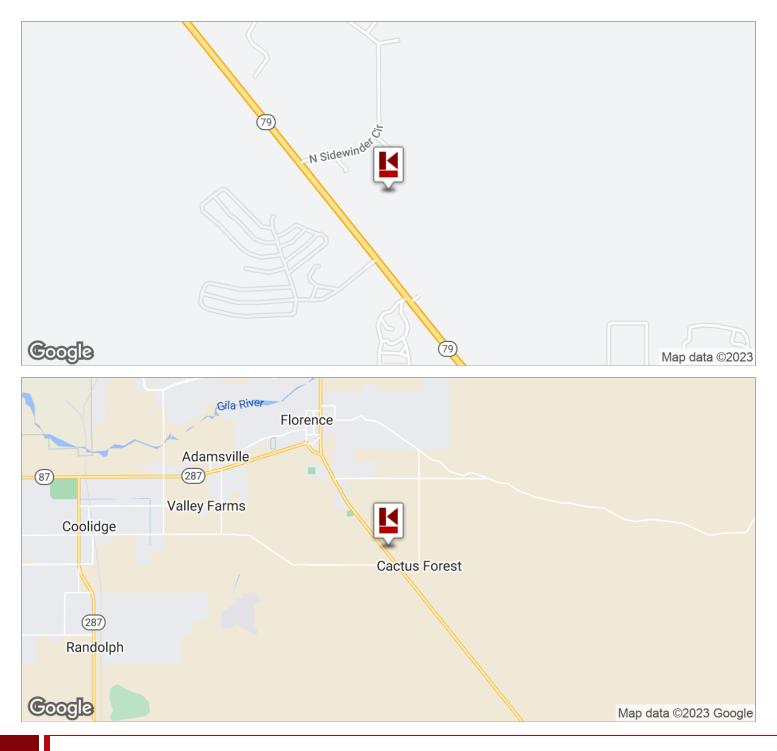

# LOCATION MAPS 6.30 AC Vacant Land On Hwy 79 Just South Of Florence AZ. / Evans Estate.

#### **PROPERTY OVERVIEW**

6.30 AC vacant land on Hwy 79 just South of Florence AZ. SSE Corner of Highway 79 and Sidewinder Circle, just opposite Desert Gardens RV Park

Property is located on Hwy 79, just South of Florence , only a few minute from the Business District, opposite a large RV Park (Desert Garden RV Park) and surrounded by nice SFR. septic tank and all utilities on the property.

#### LOCATION OVERVIEW

Hwy 79 just South of Florence AZ. SSE Corner of Highway 79 and Sidewinder Circle, just opposite Desert Gardens RV Park. Close to large RV Park (Desert Gardens RV Park).

Only minutes from Florence Business district. Close to Saint Anthony's Greek Orthodox Monastery.