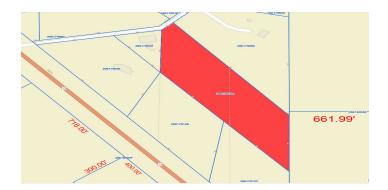

| OFFERING SUMMAR | RY                                                                      | PROPERTY HIGHLIGHTS                                |
|-----------------|-------------------------------------------------------------------------|----------------------------------------------------|
| Offering Price: | \$107,100                                                               | Paved Driveway from Sidewinder Circle,             |
|                 |                                                                         | • Pool,                                            |
| Lot Size:       | 6.3 Acres                                                               | • Block Wall,                                      |
|                 |                                                                         | • Electric Pedestal,                               |
| APN #:          | 206-17-012A                                                             | • Septic,                                          |
|                 |                                                                         | • Water, Well.                                     |
| Zoning:         | GR / 1.25 AC per                                                        | • ZONING: GR ( 1.25 AC per Home site)              |
|                 | home site (Evans                                                        | Close to large RV Park (Desert Gardens RV Park).   |
|                 | Estate, CCR's only<br>allow brick or<br>concrete homes to<br>be built). | Only minutes from Florence Business District.      |
|                 |                                                                         | Close to Saint Anthony's Greek Orthodox Monastery. |

#### **PROPERTY OVERVIEW**

6.30 AC vacant land on Hwy 79 just South of Florence AZ. SSE Corner of Highway 79 and Sidewinder Circle, just opposite Desert Gardens RV Park

Property is located on Hwy 79, just South of Florence , only a few minute from the Business District, opposite a large RV Park (Desert Garden RV Park) and surrounded by nice SFR. septic tank and all utilities on the property.