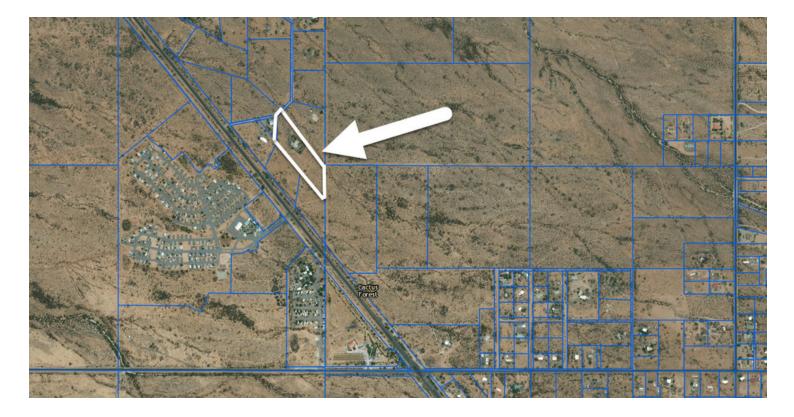

# LOCATION MAPS 6.30 AC Vacant Land On Hwy 79 Just South Of Florence AZ. / Evans Estate.

#### **PROPERTY OVERVIEW**

6.30 AC vacant land on Hwy 79 just South of Florence AZ. SSE Corner of Highway 79 and Sidewinder Circle, just opposite Desert Gardens RV Park

Property is located on Hwy 79, just South of Florence , only a few minute from the Business District, opposite a large RV Park (Desert Garden RV Park) and surrounded by nice SFR. septic tank and all utilities on the property.

#### LOCATION OVERVIEW

Hwy 79 just South of Florence AZ. SSE Corner of Highway 79 and Sidewinder Circle, just opposite Desert Gardens RV Park. Close to large RV Park (Desert Gardens RV Park).

Only minutes from Florence Business district. Close to Saint Anthony's Greek Orthodox Monastery.