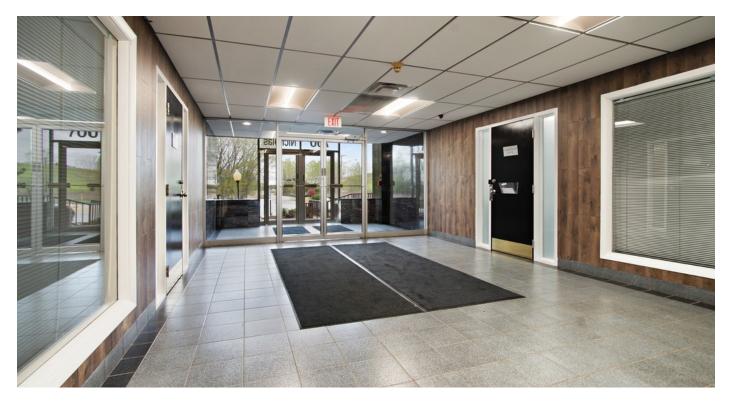

### PROPERTY OVERVIEW

This is an excellent investment for some looking to invest in office property. It is currently 83% occupied and has a current net operating income of \$307,738 per year with a cap rate of 9.8%. This building also offers a fitness room, common kitchen, common conference room, loading dock, overhead door, elevator, outdoor/indoor lounge area, keyless entry, security cameras, fiber optics, on-site public transportation and more. Excellent visibility from Higgins Road. THIS IS AN AGENT OWNED PROPERTY.

### PROPERTY FEATURES

- Close to O'Hare Airport
- Near public transportation
- Close to the O'Hare-Elgin Tollway, Rt 53. Rt. 83
- Fitness room
- Loading dock
- Drive-in door
- Common kitchen / conference room