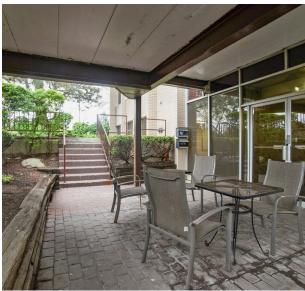

### PROPERTY OVERVIEW

This is an excellent investment for some looking to invest in office property. It is currently 83% occupied and has a current net operating income of \$307,738 per year with a cap rate of 9.8%. This building also offers a fitness room, common kitchen, common conference room, loading dock, overhead door, elevator, outdoor/indoor lounge area, keyless entry, security cameras, fiber optics, on-site public transportation and more. Excellent visibility from Higgins Road. THIS IS AN AGENT OWNED PROPERTY.

### PROPERTY FEATURES

- Close to O'Hare Airport
- Near public transportation
- Close to the O'Hare-Elgin Tollway, Rt 53. Rt. 83
- Fitness room
- Loading dock
- Drive-in door
- Common kitchen / conference room