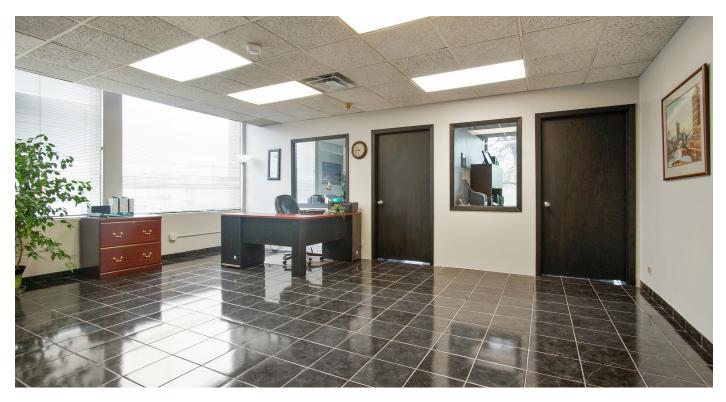

### PROPERTY OVERVIEW

This is an excellent investment for some looking to invest in office property. It is currently 83% occupied and has a current net operating income of \$307,738 per year with a cap rate of 9.8%. This building also offers a fitness room, common kitchen, common conference room, loading dock, overhead door, elevator, outdoor/indoor lounge area, keyless entry, security cameras, fiber optics, on-site public transportation and more. Excellent visibility from Higgins Road. THIS IS AN AGENT OWNED PROPERTY.