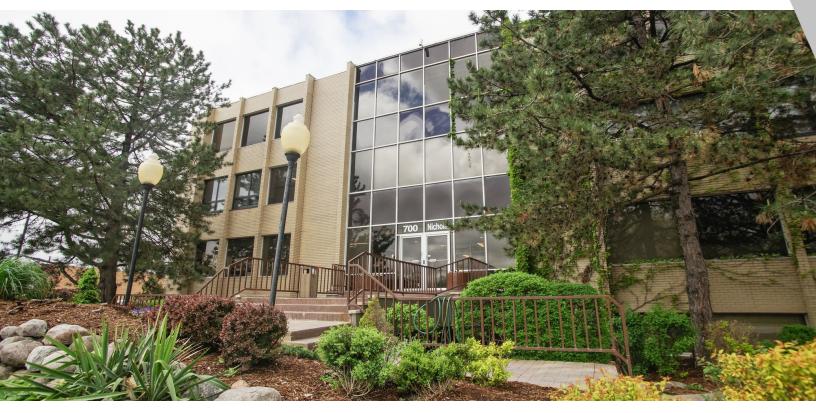

# 700 NICHOLAS BLVD, ELK GROVE VILLAGE, IL

700 Nicholas Blvd, Elk Grove Village, IL, Elk Grove Village, IL 60007

| SALE PRICE:     | \$3,150,000                    |
|-----------------|--------------------------------|
| CAP RATE:       | 9.8% On Current NOI            |
| NOI:            | \$307,738 Current              |
| LOT SIZE:       | 0.75 Acres                     |
| BUILDING SIZE:  | 40,000 SF                      |
| BUILDING CLASS: | В                              |
| YEAR BUILT:     | 1972                           |
| ZONING:         | Office                         |
| MARKET:         | Chicago                        |
| SUB MARKET:     | Western Suburbs                |
| CROSS STREETS:  | Higgins Road And Nicholas Blvd |
|                 |                                |

### PROPERTY OVERVIEW

This is an excellent investment for some looking to invest in office property. It is currently 83% occupied and has a current net operating income of \$307,738 per year with a cap rate of 9.8%. This building also offers a fitness room, common kitchen, common conference room, loading dock, overhead door, elevator, outdoor/indoor lounge area, keyless entry, security cameras, fiber optics, on-site public transportation and more. Excellent visibility from Higgins Road. THIS IS AN AGENT OWNED PROPERTY.