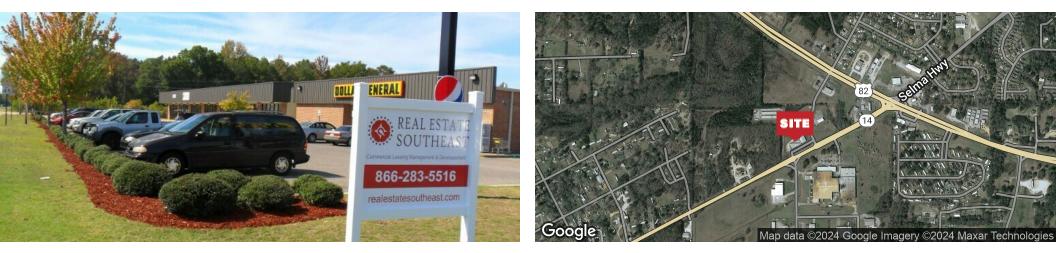

## **Business Location Map**

PRATT CORNERS - DOLLAR GENERAL - PRATTVILLE, AL | 1016 - 1028 HIGHWAY 14 W, PRATTVILLE, AL 36067

AL #030350 // GA #166727 MS #21674

#### **OFFERING SUMMARY PROPERTY HIGHLIGHTS** Available SF: 1,200 - 21,780 SF • Anchored by high performing Dollar General • Fast growing area. \$2.53 - 18.00 SF/yr (NNN; Lease Rate: Ground) • Conveniently Located at the intersection of Hwy. 82 Bypass and Hwy 14 • Great access and visibility 2.0 Acres Lot Size: • Near the James Hardie Building materials and International Paper **Building Size:** 17,550 • See info link here: https://www.realestatesoutheast.com/properties/?propertyId=317789-lease Zoning: B2 Market: Montgomery Submarket: Prattville

#### **PROPERTY DESCRIPTION**

High performing Dollar General, conveniently located on Hwy 14 just west of the busy intersection of Hwy. 82 Bypass and Hwy 14. Great access and visibility. Near the new James Hardie Building materials and International Paper.