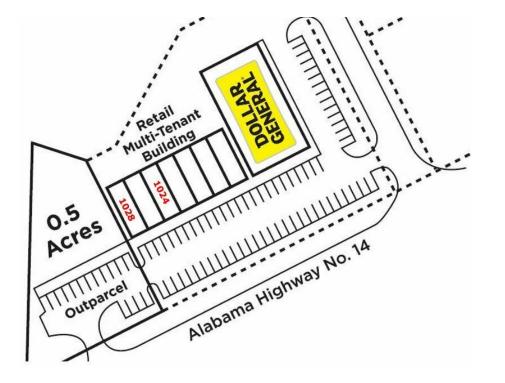

#### **OFFERING SUMMARY PROPERTY HIGHLIGHTS** Available SF: 1,200 - 21,780 SF • Anchored by high performing Dollar General • Fast growing area. \$2.53 - 18.00 SF/yr (NNN; Lease Rate: Ground) • Conveniently Located at the intersection of Hwy. 82 Bypass and Hwy 14 • Great access and visibility 2.0 Acres Lot Size: • Near the James Hardie Building materials and International Paper **Building Size:** 17,550 • See info link here: https://www.realestatesoutheast.com/properties/?propertyId=317789-lease Zoning: B2 Market: Montgomery Submarket: Prattville

#### **PROPERTY DESCRIPTION**

High performing Dollar General, conveniently located on Hwy 14 just west of the busy intersection of Hwy. 82 Bypass and Hwy 14. Great access and visibility. Near the new James Hardie Building materials and International Paper.

#### **PROPERTY HIGHLIGHTS**

- High performing Dollar General
- Conveniently Located at the intersection of Hwy. 82 Bypass and Hwy 14
- Great access and visibility
- Near the new James Hardie Building materials and International Paper
- See info link here: https://www.realestatesoutheast.com/properties/? propertyld=317789-lease

#### **AVAILABLE SPACES**

| SUITE          | TENANT    | SIZE (SF)        | LEASE TYPE   | LEASE RATE                 | DESCRIPTION                                                  |
|----------------|-----------|------------------|--------------|----------------------------|--------------------------------------------------------------|
| 1024           | Available | 1,200 - 3,600 SF | NNN          | \$14.00 - 16.00 SF/yr      | 1200 SF office.                                              |
| 1/2 AC Out Pad | Available | 0.5 Acres        | Ground Lease | \$55,000 - 75,000 per year | Out pad available next to Dollar General retail center.      |
| 1028 Hwy. 14 W | Available | 1,200 SF         | NNN          | \$16.00 - 18.00 SF/yr      | Former open office. End cap space with drive thru available. |