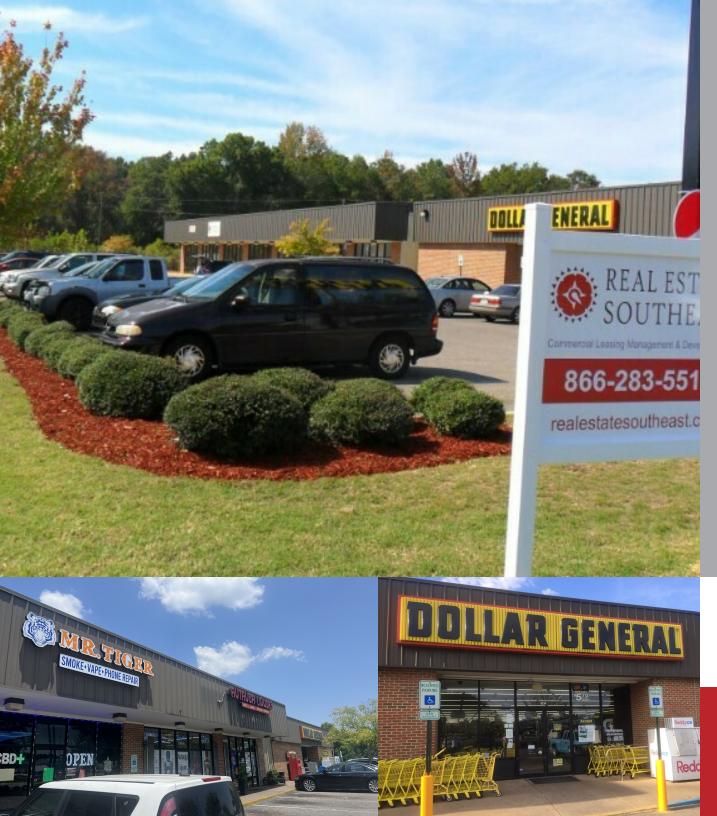

## **Executive Summary**

PRATT CORNERS - DOLLAR GENERAL - PRATTVILLE, AL | 1016 - 1028 HIGHWAY 14 W, PRATTVILLE, AL 36067

#### **PROPERTY DESCRIPTION**

High performing Dollar General, conveniently located on Hwy 14 just west of the busy intersection of Hwy. 82 Bypass and Hwy 14. Great access and visibility. Near the new James Hardie Building materials and International Paper.

#### **PROPERTY HIGHLIGHTS**

- High performing Dollar General
- Conveniently Located at the intersection of Hwy. 82 Bypass and Hwy 14
- Great access and visibility
- Near the new James Hardie Building materials and International Paper
- See info link here: https://www.realestatesoutheast.com/properties/? propertyld=317789-lease