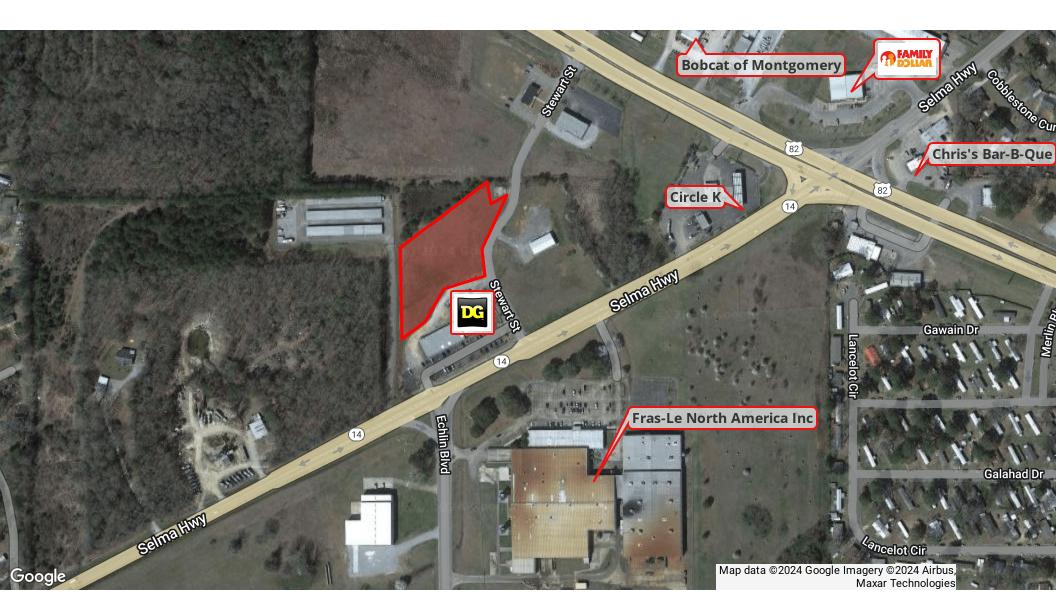

#### **PROPERTY DESCRIPTION**

High performing Dollar General, conveniently located on Hwy 14 just west of the busy intersection of Hwy. 82 Bypass and Hwy 14. Great access and visibility. Near the new James Hardie Building materials and International Paper.

#### **PROPERTY HIGHLIGHTS**

- High performing Dollar General
- Conveniently Located at the intersection of Hwy. 82 Bypass and Hwy 14
- Great access and visibility
- Near the new James Hardie Building materials and International Paper
- See info link here: https://www.realestatesoutheast.com/properties/? propertyld=317789-lease

## **Business Location Map**

PRATT CORNERS - DOLLAR GENERAL - PRATTVILLE, AL | 1016 - 1028 HIGHWAY 14 W, PRATTVILLE, AL 36067

AL #030350 // GA #166727 MS #21674