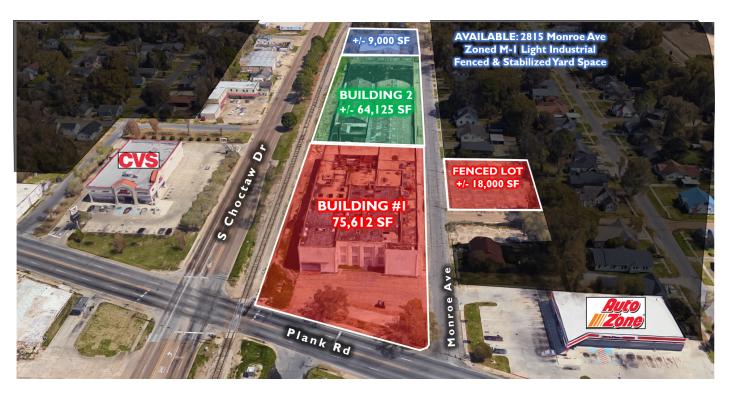

#### **PROPERTY OVERVIEW**

**OPPORTUNITY ZONE PROPERTY** located at the corner of Plank and Choctaw. This property was originally home to Louisiana Creamery, Inc.

**Building One** is a two-story building consisting of approximately 75,612 square feet, as well as five roll-up doors.

**Building Two** is a single-story building consisting of approximately 64,125 square feet, including four roll-up doors, one ramp, and one dock-high.

The building was constructed in 1926. Existing improvements include approximately 18,000 square feet of fenced and stabilized parking, and lay-down yard space. Owner will consider subdividing and selling Building One and Building Two separately. Building One could potentially be demolished and redeveloped for a different use, such as a C-store.

#### PROPERTY HIGHLIGHTS

- The building has three-phase electrical capacity.
- Property has approximately 147' of frontage on Plank Rd.
- Lease rate includes fenced parking.

| POPULATION                            | 1 MILE          | 3 MILES           | 5 MILES           |
|---------------------------------------|-----------------|-------------------|-------------------|
| Total population                      | 12,458          | 82,095            | 171,529           |
| Median age                            | 33.1            | 31.3              | 31.7              |
| Median age (Male)                     | 28.2            | 28.8              | 29.7              |
| Median age (Female)                   | 37.9            | 33.6              | 33.8              |
|                                       |                 |                   |                   |
| HOUSEHOLDS & INCOME                   | 1 MILE          | 3 MILES           | 5 MILES           |
| HOUSEHOLDS & INCOME  Total households | 1 MILE<br>4,437 | 3 MILES<br>30,881 | 5 MILES<br>63,904 |
|                                       |                 |                   |                   |
| Total households                      | 4,437           | 30,881            | 63,904            |