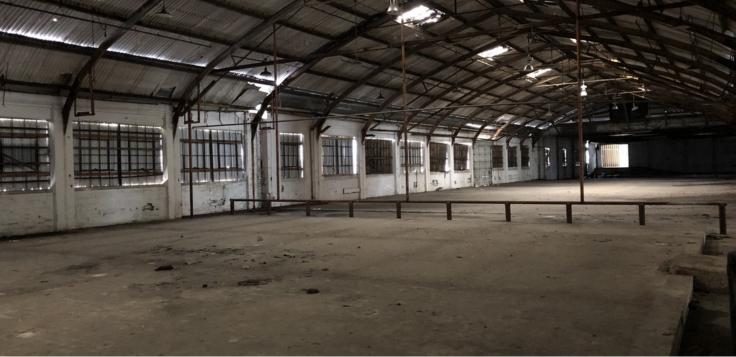

#### **PROPERTY OVERVIEW**

**OPPORTUNITY ZONE PROPERTY** located at the corner of Plank and Choctaw. This property was originally home to Louisiana Creamery, Inc.

**Building One** is a two-story building consisting of approximately 75,612 square feet, as well as five roll-up doors.

**Building Two** is a single-story building consisting of approximately 64,125 square feet, including four roll-up doors, one ramp, and one dock-high.

The building was constructed in 1926. Existing improvements include approximately 18,000 square feet of fenced and stabilized parking, and lay-down yard space. Owner will consider subdividing and selling Building One and Building Two separately. Building One could potentially be demolished and redeveloped for a different use, such as a C-store.