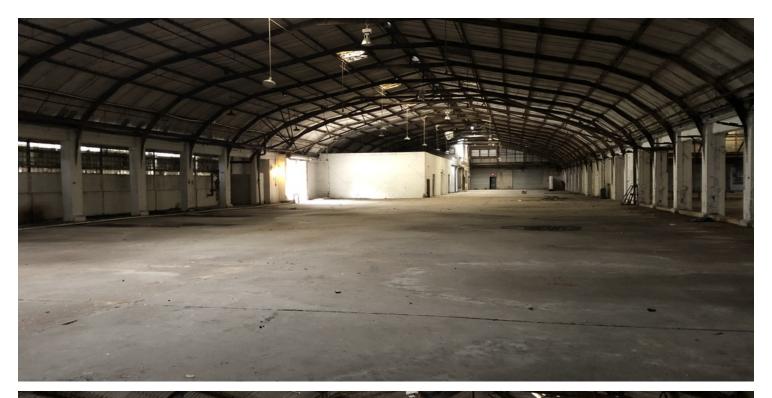

**Building Two** is a single-story building consisting of approximately 64,125 square feet, including four roll-up doors, one ramp, and one dock-high.

The building was constructed in 1926. Existing improvements include approximately 18,000 square feet of fenced and stabilized parking, and lay-down yard space. Owner will consider subdividing and selling Building One and Building Two separately. Building One could potentially be demolished and redeveloped for a different use, such as a C-store.