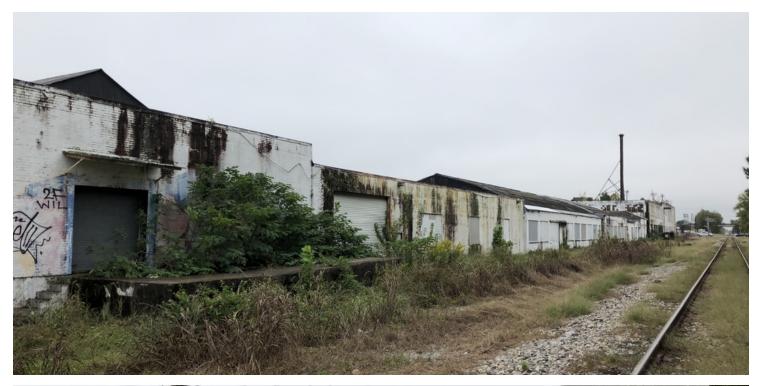

#### **PROPERTY OVERVIEW**

**OPPORTUNITY ZONE PROPERTY** located at the corner of Plank and Choctaw. This property was originally home to Louisiana Creamery, Inc.

**Building One** is a two-story building consisting of approximately 75,612 square feet, as well as five roll-up doors.

**Building Two** is a single-story building consisting of approximately 64,125 square feet, including four roll-up doors, one ramp, and one dock-high.

The building was constructed in 1926. Existing improvements include approximately 18,000 square feet of fenced and stabilized parking, and lay-down yard space. Owner will consider subdividing and selling Building One and Building Two separately. Building One could potentially be demolished and redeveloped for a different use, such as a C-store.

#### PROPERTY HIGHLIGHTS

- The building has three-phase electrical capacity.
- Property has approximately 147' of frontage on Plank Rd.
- Lease rate includes fenced parking.

| POPULATION                            | 1 MILE          | 3 MILES           | 5 MILES           |
|---------------------------------------|-----------------|-------------------|-------------------|
| Total population                      | 12,458          | 82,095            | 171,529           |
| Median age                            | 33.1            | 31.3              | 31.7              |
| Median age (Male)                     | 28.2            | 28.8              | 29.7              |
| Median age (Female)                   | 37.9            | 33.6              | 33.8              |
|                                       |                 |                   |                   |
| HOUSEHOLDS & INCOME                   | 1 MILE          | 3 MILES           | 5 MILES           |
| HOUSEHOLDS & INCOME  Total households | 1 MILE<br>4,437 | 3 MILES<br>30,881 | 5 MILES<br>63,904 |
|                                       |                 |                   |                   |
| Total households                      | 4,437           | 30,881            | 63,904            |