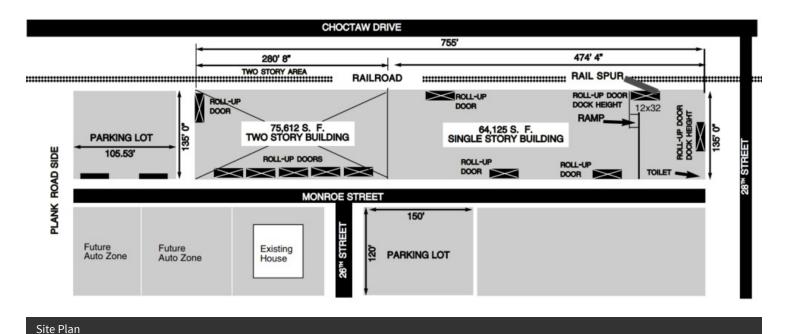

#### **PROPERTY OVERVIEW**

**OPPORTUNITY ZONE PROPERTY** located at the corner of Plank and Choctaw. This property was originally home to Louisiana Creamery, Inc.

**Building One** is a two-story building consisting of approximately 75,612 square feet, as well as five roll-up doors.

**Building Two** is a single-story building consisting of approximately 64,125 square feet, including four roll-up doors, one ramp, and one dock-high.

The building was constructed in 1926. Existing improvements include approximately 18,000 square feet of fenced and stabilized parking, and lay-down yard space. Owner will consider subdividing and selling Building One and Building Two separately. Building One could potentially be demolished and redeveloped for a different use, such as a C-store.

#### PROPERTY HIGHLIGHTS

- The building has three-phase electrical capacity.
- Property has approximately 147' of frontage on Plank Rd.
- Lease rate includes fenced parking.

| POPULATION                            | 1 MILE          | 3 MILES           | 5 MILES           |
|---------------------------------------|-----------------|-------------------|-------------------|
| Total population                      | 12,458          | 82,095            | 171,529           |
| Median age                            | 33.1            | 31.3              | 31.7              |
| Median age (Male)                     | 28.2            | 28.8              | 29.7              |
| Median age (Female)                   | 37.9            | 33.6              | 33.8              |
|                                       |                 |                   |                   |
| HOUSEHOLDS & INCOME                   | 1 MILE          | 3 MILES           | 5 MILES           |
| HOUSEHOLDS & INCOME  Total households | 1 MILE<br>4,437 | 3 MILES<br>30,881 | 5 MILES<br>63,904 |
|                                       |                 |                   |                   |
| Total households                      | 4,437           | 30,881            | 63,904            |