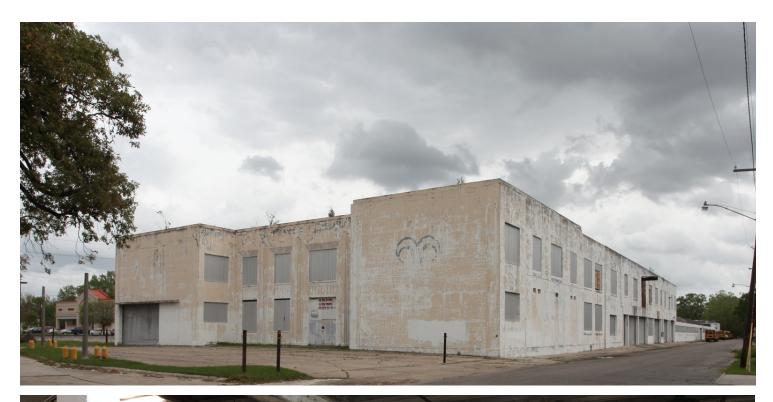

#### **PROPERTY OVERVIEW**

**OPPORTUNITY ZONE PROPERTY** located at the corner of Plank and Choctaw. This property was originally home to Louisiana Creamery, Inc.

**Building One** is a two-story building consisting of approximately 75,612 square feet, as well as five roll-up doors.