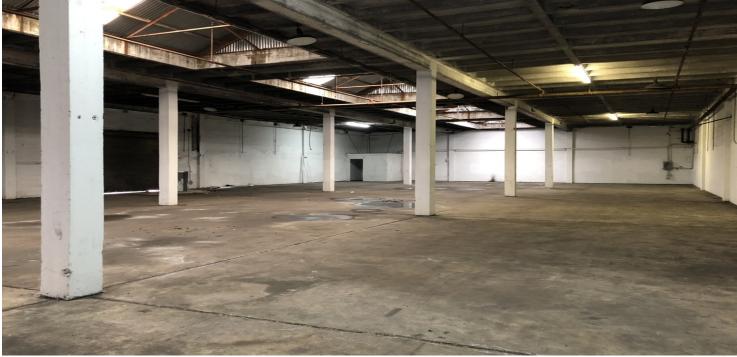

#### **PROPERTY OVERVIEW**

**OPPORTUNITY ZONE PROPERTY** located at the corner of Plank and Choctaw. This property was originally home to Louisiana Creamery, Inc.

**Building One** is a two-story building consisting of approximately 75,612 square feet, as well as five roll-up doors.