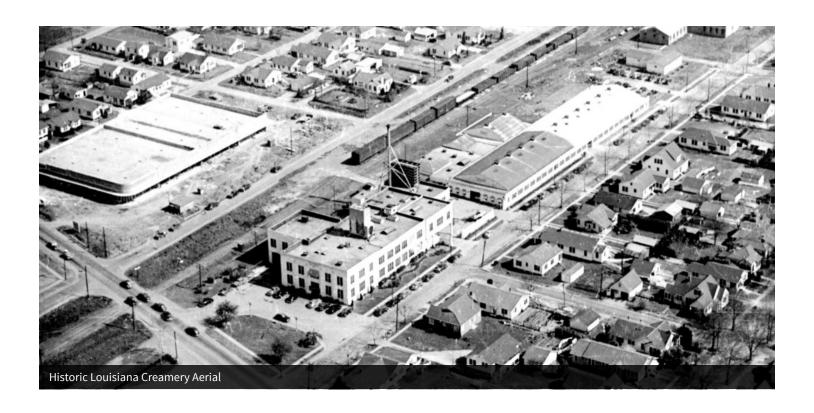

#### **PROPERTY OVERVIEW**

**OPPORTUNITY ZONE PROPERTY** located at the corner of Plank and Choctaw. This property was originally home to Louisiana Creamery, Inc.

**Building One** is a two-story building consisting of approximately 75,612 square feet, as well as five roll-up doors.