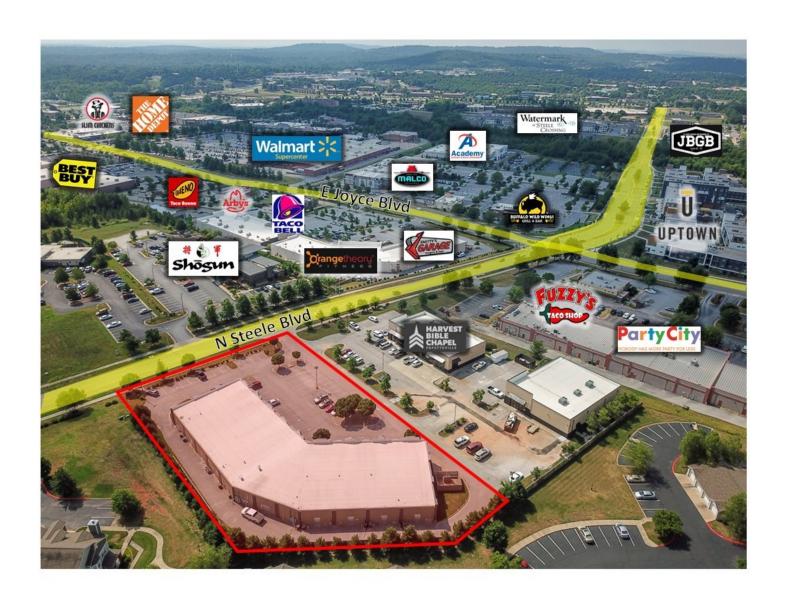

#### **PROPERTY OVERVIEW**

Located near the NWA Mall just off Joyce Blvd in North Fayetteville. Surrounded by national retailers including Fuzzy's Taco Shop, Buffalo Wild Wings, McAlister's Deli, Party City and many more.

#### **PROPERTY HIGHLIGHTS**

- Located near the NWA Mall just off Joyce Blvd
- Surrounded by national retailers including Fuzzy's Taco Shop, Buffalo Wild Wings, McAlister's Deli, Party City and many more
- Affordable lease rate in North Fayetteville
- Surrounded by over 800+ multi-family units in the immediate area including Uptown Fayetteville, Watermark @ Steele Crossing, and The Reserve.