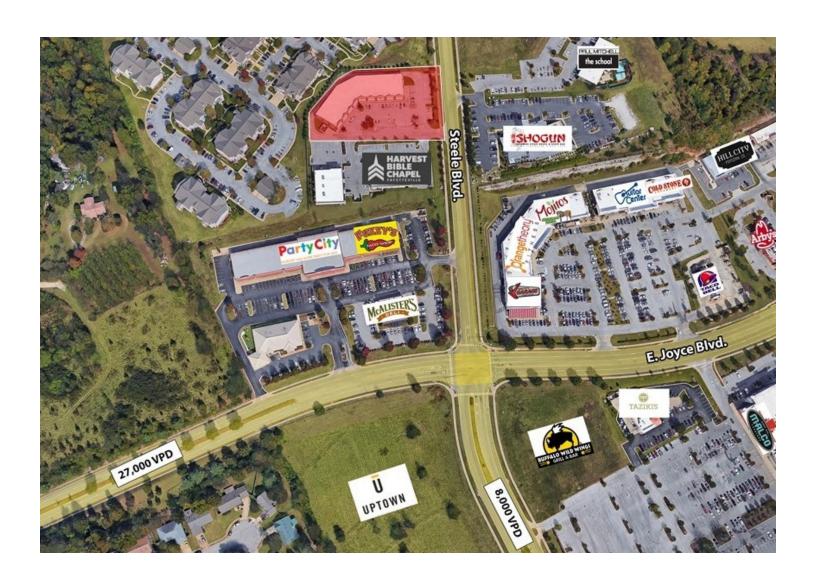

#### **PROPERTY OVERVIEW**

Located near the NWA Mall just off Joyce Blvd in North Fayetteville. Surrounded by national retailers including Fuzzy's Taco Shop, Buffalo Wild Wings, McAlister's Deli, Party City and many more.

#### **PROPERTY HIGHLIGHTS**

- Located near the NWA Mall just off Joyce Blvd
- Surrounded by national retailers including Fuzzy's Taco Shop, Buffalo Wild Wings, McAlister's Deli, Party City and many more
- Affordable lease rate in North Fayetteville
- Surrounded by over 800+ multi-family units in the immediate area including Uptown Fayetteville, Watermark @ Steele Crossing, and The Reserve.

#### **OFFERING SUMMARY**

Lease Rate: \$14.00/SF (NNN)

Traffic Count: Joyce Blvd-27,000 VPD