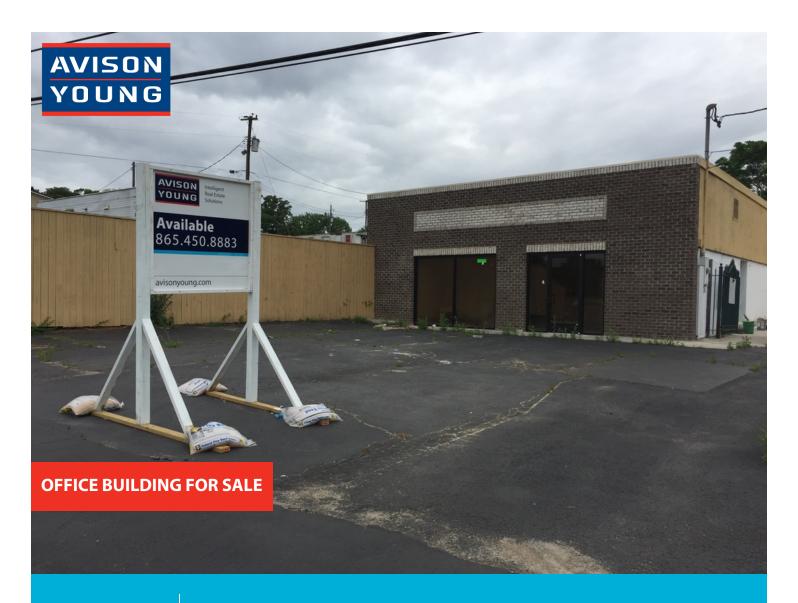

# 7632 Clinton Hwy. Powell, TN 37849

Office Building For Sale

## **PROPERTY OVERVIEW**

- -Great functional building with plenty of versatility for uses in need of a back office, front show room / sales office and separate storage building.
- -Front retail or show room with great visibility to Clinton Hwy.
- -Back office with full kitchen, restroom and shower.
- -Extra storage on the back of the property not included in the square footage footprint of the front building.
- -Front door parking with a driveway to the back office and storage area.