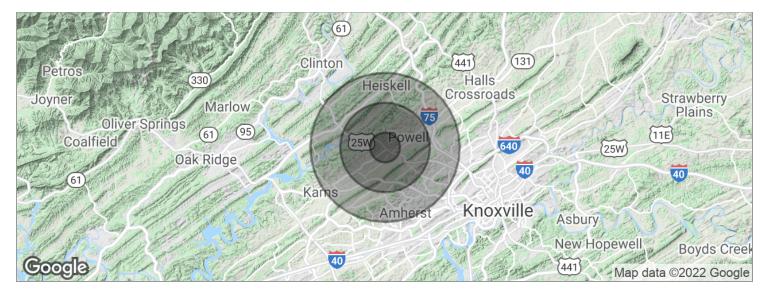

# 7632 Clinton Hwy. Powell, TN 37849

Office Building For Sale

| POPULATION                            | 1 MILE              | 3 MILES               | 5 MILES               |
|---------------------------------------|---------------------|-----------------------|-----------------------|
| Total population                      | 4,486               | 26,261                | 74,925                |
| Median age                            | 38.7                | 38.1                  | 37.2                  |
| Median age (Male)                     | 34.2                | 35.2                  | 35.7                  |
| Median age (Female)                   | 41.3                | 39.8                  | 38.2                  |
|                                       |                     |                       |                       |
| HOUSEHOLDS & INCOME                   | 1 MILE              | 3 MILES               | 5 MILES               |
| HOUSEHOLDS & INCOME  Total households | <b>1 MILE</b> 1,695 | <b>3 MILES</b> 10,206 | <b>5 MILES</b> 30,646 |
|                                       |                     |                       |                       |
| Total households                      | 1,695               | 10,206                | 30,646                |

<sup>\*</sup> Demographic data derived from 2010 US Census