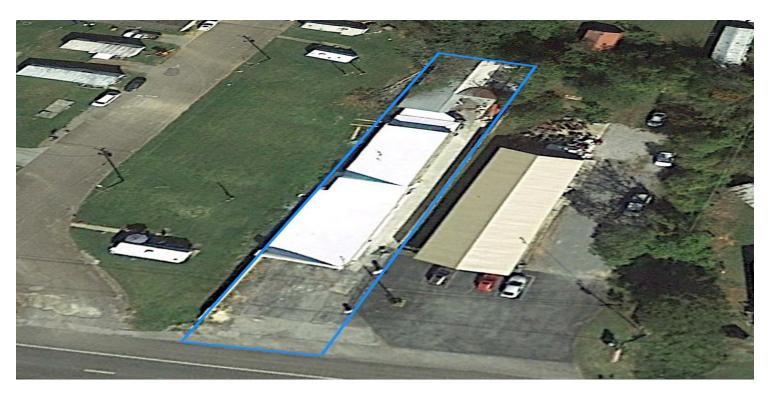

## **PROPERTY OVERVIEW**

- -Great functional building with plenty of versatility for uses in need of a back office, front show room / sales office and separate storage building.
- -Front retail or show room with great visibility to Clinton Hwy.
- -Back office with full kitchen, restroom and shower.
- -Extra storage on the back of the property not included in the square footage footprint of the front building.
- -Front door parking with a driveway to the back office and storage area.

## **OFFERING SUMMARY**

Sale Price: \$175,000

Lot Size: 0.28 Acres

Year Built: 1977

Building Size: 3,304

Renovated: 1991

BUILDING OVERV

Zoning: CA Property is located just west of newly constructed Weigel's.