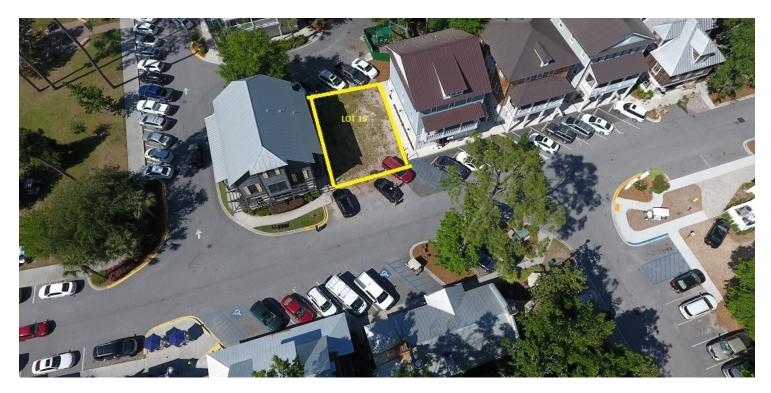

### **PROPERTY OVERVIEW**

One of the last two remaining lots available in the bustling Calhoun Street Promenade. This pad ready parcel is approximately .03 acres and is ideal for restaurant, retail or professional office uses and possibly residential or vacation rentals on upper levels. This lot can accommodate up to 3,550 square feet depending on use. Dual access to parking areas on front and back of property. Common parking for the Promenade already in place. Complete plans available at additional expense.