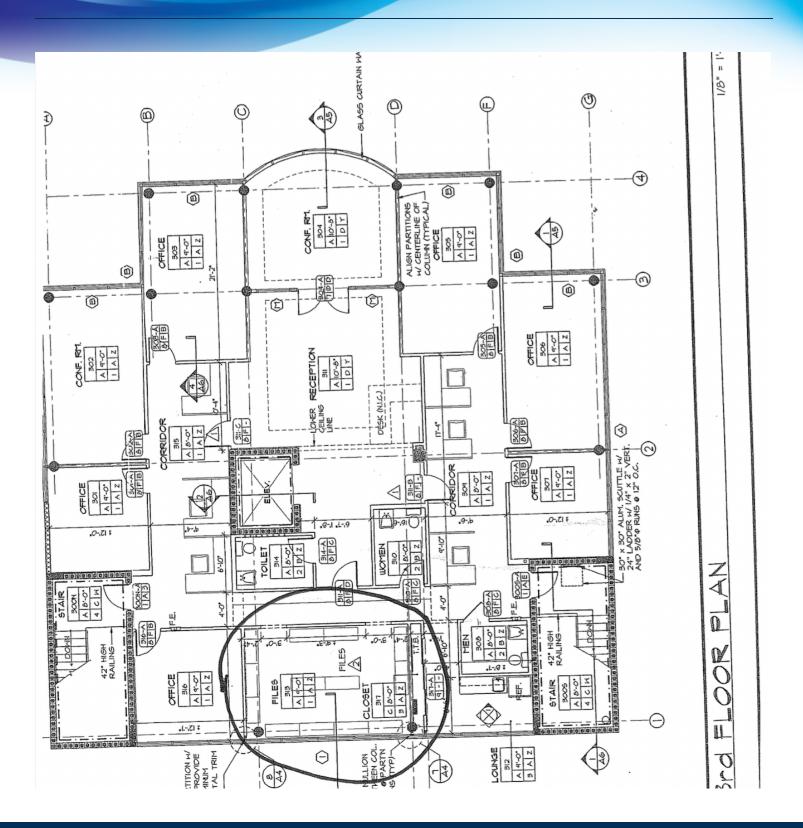

LE  | Total S    | расе       |           |  |
|-------------|-------------|------------|------------|-----------|--|
| Lease Type: | Lease Term: |            |            |           |  |
|             |             |            |            |           |  |
| SPACE       | SPACE USE   | LEASE RATE | LEASE TYPE | SIZE (SF) |  |

ROB BECKNER, SIOR

Principal 321.722.0707 XII rob@teamlbr.com Lightle Beckner Robison, Inc. 321.722.0707 • teamlbr.com 70 W. Hibiscus Blvd., Melbourne, FL 32901

### **LOCATION MAPS** • 202 N Harbor City Blvd Melbourne, FL 32935



#### **ROB BECKNER, SIOR**

Principal 321.722.0707 XII rob@teamlbr.com Lightle Beckner Robison, Inc. 321.722.0707 • teamlbr.com 70 W. Hibiscus Blvd., Melbourne, FL 32901

### **FLOOR PLAN** • 202 N Harbor City Blvd Melbourne, FL 32935



#### **ROB BECKNER, SIOR**

Principal 321.722.0707 XII rob@teamlbr.com Lightle Beckner Robison, Inc. 321.722.0707 • teamlbr.com 70 W. Hibiscus Blvd., Melbourne, FL 32901