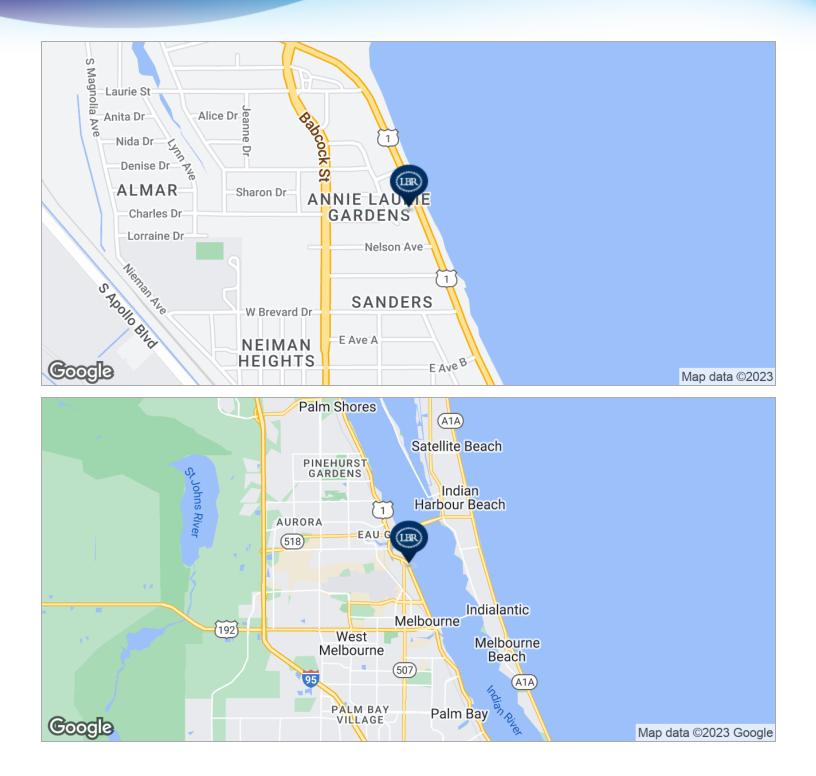

R**

Principal 321.722.0707 XII rob@teamlbr.com Lightle Beckner Robison, Inc. 321.722.0707 • teamlbr.com 70 W. Hibiscus Blvd., Melbourne, FL 32901

# AVAILABLE SPACES

• 202 N Harbor City Blvd Melbourne, FL 32935

| Lease Rate: | NEGOTIABLE  | Total S    | расе       |           |  |
|-------------|-------------|------------|------------|-----------|--|
| Lease Type: | Lease Term: |            |            |           |  |
|             |             |            |            |           |  |
| SPACE       | SPACE USE   | LEASE RATE | LEASE TYPE | SIZE (SF) |  |

ROB BECKNER, SIOR

Principal 321.722.0707 XII rob@teamlbr.com Lightle Beckner Robison, Inc. 321.722.0707 • teamlbr.com 70 W. Hibiscus Blvd., Melbourne, FL 32901

### **LOCATION MAPS** • 202 N Harbor City Blvd Melbourne, FL 32935



#### **ROB BECKNER, SIOR**

Principal 321.722.0707 XII rob@teamlbr.com Lightle Beckner Robison, Inc. 321.722.0707 • teamlbr.com 70 W. Hibiscus Blvd., Melbourne, FL 32901

### **FLOOR PLAN** • 202 N Harbor City Blvd Melbourne, FL 32935



#### **ROB BECKNER, SIOR**

Principal 321.722.0707 XII rob@teamlbr.com Lightle Beckner Robison, Inc. 321.722.0707 • teamlbr.com 70 W. Hibiscus Blvd., Melbourne, FL 32901