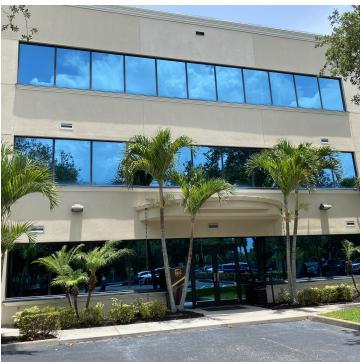

ERTY OVERVIEW** Available SF: Great office space with fabulous views of the river. Rare opportunity to occupy the entire floor. Each suite provides for reception area, offices, conference rooms, and private bathrooms. Many offices, space for cubicles and a large kitchen/staff area. Building has opportunity for both pylon and facade signage. Lease Rate: Negotiable Beautiful entrance with conference room. LOCATION OVERVIEW Lot Size: 1.02 Acres Located directly across from the river on North Harbor City Blvd. Year Built: 1999 12.796 SF **Building Size:** Zoning: C2

ROB BECKNER, SIOR

Principal 321.722.0707 XII rob@teamlbr.com Lightle Beckner Robison, Inc. 321.722.0707 • teamlbr.com 70 W. Hibiscus Blvd., Melbourne, FL 32901

# ADDITIONAL PHOTOS 202 N Harbor City Blvd Melbourne, FL 32935









### **ROB BECKNER, SIOR**

Principal 321.722.0707 XII rob@teamlbr.com Lightle Beckner Robison, Inc. 321.722.0707 • teamlbr.com 70 W. Hibiscus Blvd., Melbourne, FL 32901

# AVAILABLE SPACES

• 202 N Harbor City Blvd Melbourne, FL 32935

| Lease Rate: | NEGOTIABLE  | Total S    | расе       |           |  |
|-------------|-------------|------------|------------|-----------|--|
| Lease Type: | Lease Term: |            |            |           |  |
|             |             |            |            |           |  |
| SPACE       | SPACE USE   | LEASE RATE | LEASE TYPE | SIZE (SF) |  |

ROB BECKNER, SIOR

Principal 321.722.0707 XII rob@teamlbr.com Lightle Beckner Robison, Inc. 321.722.0707 • teamlbr.com 70 W. Hibiscus Blvd., Melbourne, FL 32901

### **LOCATION MAPS** • 202 N Harbor City