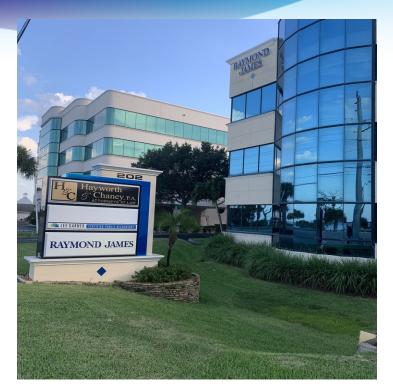

# EXECUTIVE SUMMARY

• 202 N Harbor City Blvd Melbourne, FL 32935

### **OFFERING SUMMARY PROPERTY OVERVIEW** Available SF: Great office space with fabulous views of the river. Rare opportunity to occupy the entire floor. Each suite provides for reception area, offices, conference rooms, and private bathrooms. Many offices, space for cubicles and a large kitchen/staff area. Building has opportunity for both pylon and facade signage. Lease Rate: Negotiable Beautiful entrance with conference room. LOCATION OVERVIEW Lot Size: 1.02 Acres Located directly across from the river on North Harbor City Blvd. Year Built: 1999 12.796 SF **Building Size:** Zoning: C2