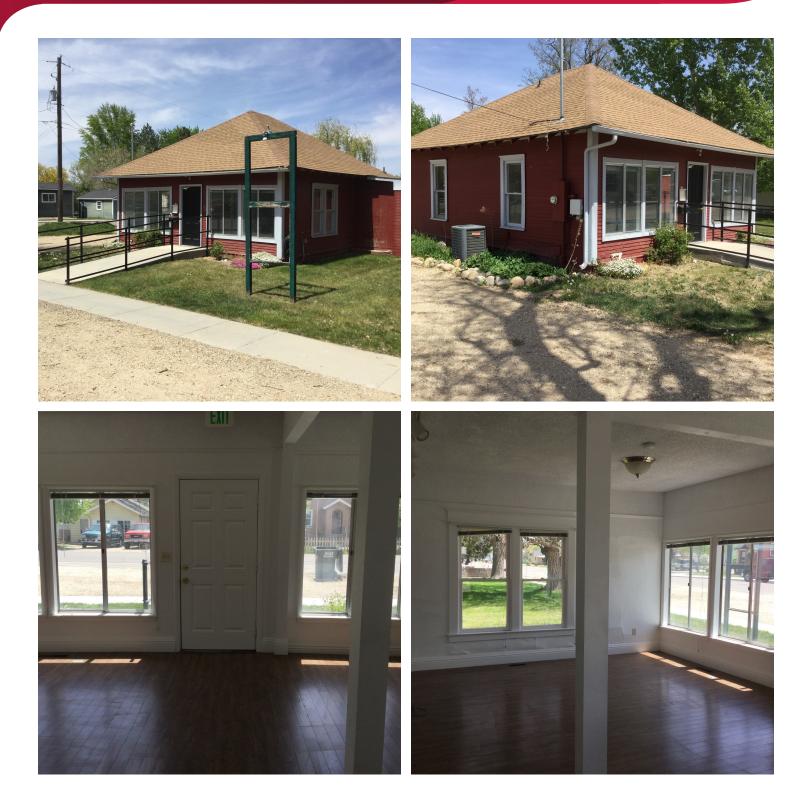

### PROPERTY OVERVIEW

Lee & Associates is pleased to present this charming, highly visible retail or office building on the corner of 4th and Elm streets, right across from the Kuna Event Center. Situated on a .28 acre lot, this one-level structure has an open floor plan with many use options. It has had recent updates to the cheerful and well-kept interior. The property is approved for a detached shop on the large lot and currently hosts one small outbuilding that matches the main exterior.