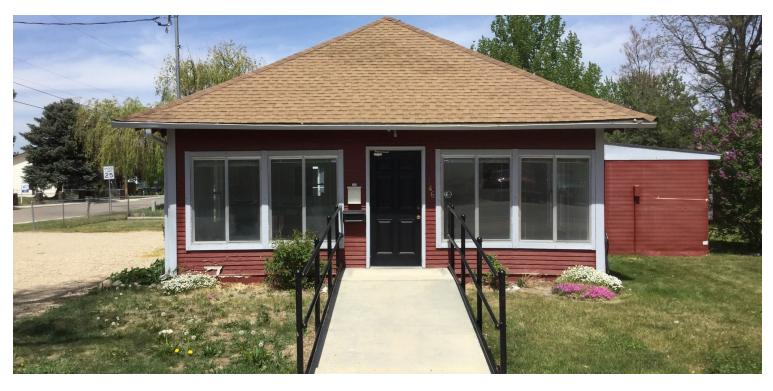

### PROPERTY OVERVIEW

Lee & Associates is pleased to present this charming, highly visible retail or office building on the corner of 4th and Elm streets, right across from the Kuna Event Center. Situated on a .28 acre lot, this one-level structure has an open floor plan with many use options. It has had recent updates to the cheerful and well-kept interior. The property is approved for a detached shop on the large lot and currently hosts one small outbuilding that matches the main exterior.

## **PROPERTY HIGHLIGHTS**

- Great visibility and accessibility to drive-by Kuna traffic
- Potential for shop addition on large lot

Tyler Daniels | Associate tylerd@leeidaho.com C 208.912.4107

Kuna, ID 83634