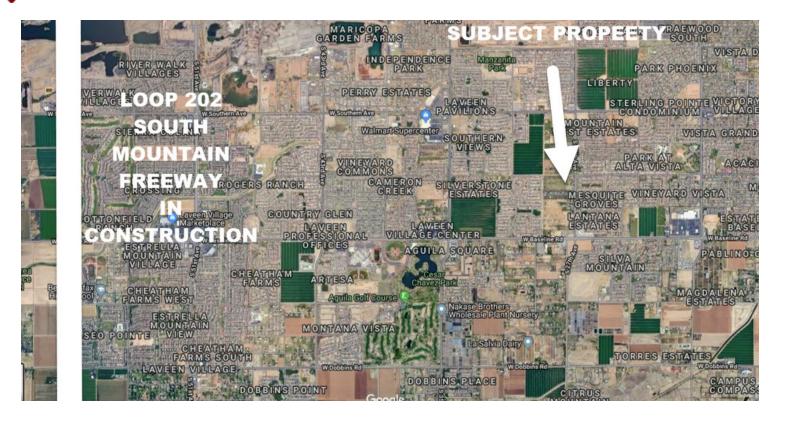

**LOCATION MAPS** 

## Laveen / 28.31 AC Of Vacant Land / 4 SFR Are Included.

6806-6848 S. 27TH. AVE, PHOENIX, AZ

FOR MORE INFORMATION CONTACT:

WALTER UNGER, CCIM CCIM, CCSS, CCLS, Senior Associate Broker walterunger@ccim.net (P) 602.759.1209 (C) 520.975.5207