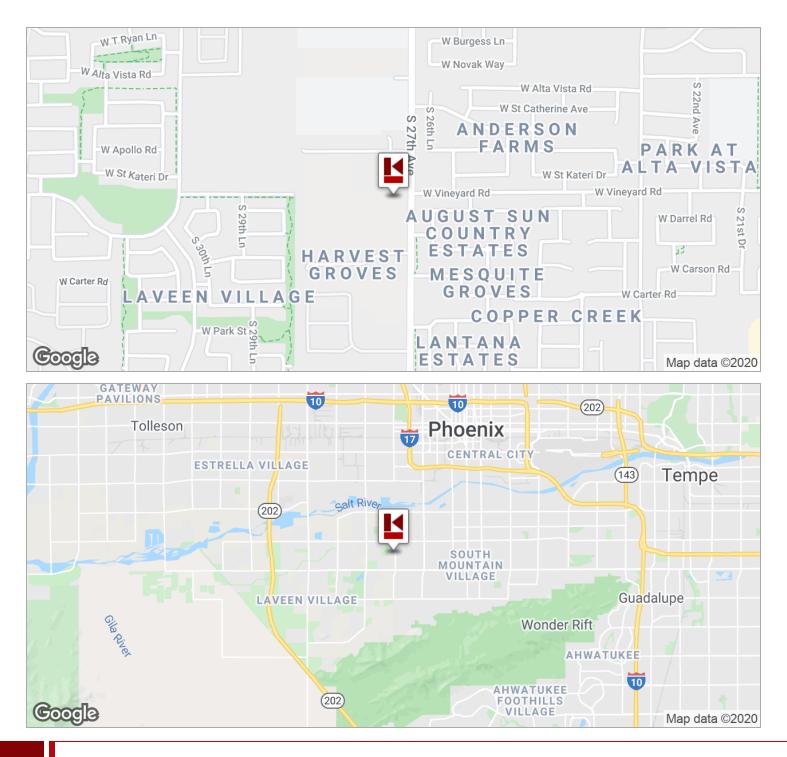

**LOCATION MAPS** 

## Laveen / 28.31 AC Of Vacant Land / 4 SFR Are Included.

6806-6848 S. 27TH. AVE, PHOENIX, AZ

FOR MORE INFORMATION CONTACT:

WALTER UNGER, CCIM CCIM, CCSS, CCLS, Senior Associate Broker walterunger@ccim.net (P) 602.759.1209 (C) 520.975.5207