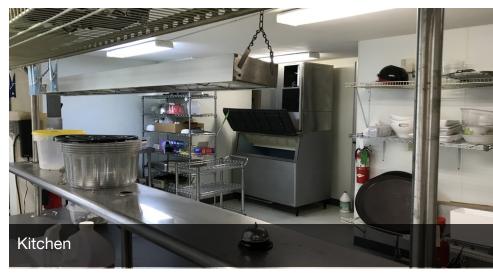

#### PROPERTY OVERVIEW

The Cherokee Queen Motel & Restaurant is situated on 1.44 acres. Well Maintained Property. With year-round occupancy, this 33 room motel has a furnished living quarters for owner or manager, a one bedroom rental cabin, outdoor pool and large deck for customer enjoyment. There are 5 new studio apartments currently available. Property also features a turn-key restaurant w/ seating for approx. 125. The 1500 Sq Ft. Kitchen is equipped with upscale stainless steel appliances, stoves, hood, cooler, grills and an outside smoker building. Ample Parking. Great Investment!

#### PROPERTY HIGHLIGHTS

- Fully Equipped Commercial Kitchen
- Restaurant is walk-in ready
- One bedroom cabin (rental)
- 5 Newly Constructed Studio Apartments
- Apartments are move in ready
- Apartments are furnished with all new Appliances
- Newly Remodeled Hotel
- No Deferred Maintenance
- NOI does not include Apartments or Restaurant
- Restaurant Seats 125 People
- Great Investment Opportunity