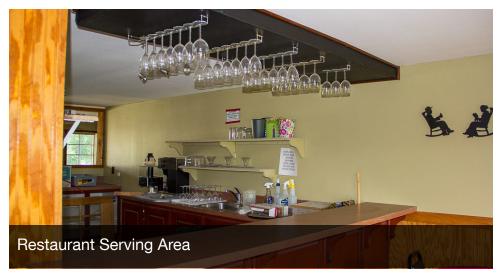

#### PROPERTY OVERVIEW

The Cherokee Queen Motel & Restaurant is situated on 1.44 acres. Well Maintained Property. With year-round occupancy, this 33 room motel has a furnished living quarters for owner or manager, a one bedroom rental cabin, outdoor pool and large deck for customer enjoyment. There are 5 new studio apartments currently available. Property also features a turn-key restaurant w/ seating for approx. 125. The 1500 Sq Ft. Kitchen is equipped with upscale stainless steel appliances, stoves, hood, cooler, grills and an outside smoker building. Ample Parking. Great Investment!

#### PROPERTY HIGHLIGHTS

- Fully Equipped Commercial Kitchen
- Restaurant is walk-in ready
- One bedroom cabin (rental)
- 5 Newly Constructed Studio Apartments
- Apartments are move in ready
- Apartments are furnished with all new Appliances
- Newly Remodeled Hotel
- No Deferred Maintenance
- NOI does not include Apartments or Restaurant
- Restaurant Seats 125 People
- Great Investment Opportunity