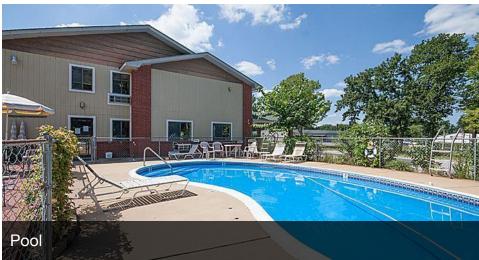

#### PROPERTY OVERVIEW

The Cherokee Queen Motel & Restaurant is situated on 1.44 acres. Well Maintained Property. With year-round occupancy, this 33 room motel has a furnished living quarters for owner or manager, a one bedroom rental cabin, outdoor pool and large deck for customer enjoyment. There are 5 new studio apartments currently available. Property also features a turn-key restaurant w/ seating for approx. 125. The 1500 Sq Ft. Kitchen is equipped with upscale stainless steel appliances, stoves, hood, cooler, grills and an outside smoker building. Ample Parking. Great Investment!