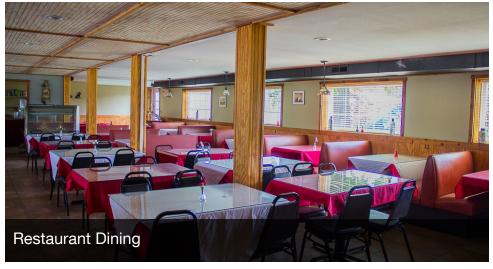

#### PROPERTY OVERVIEW

The Cherokee Queen Motel & Restaurant is situated on 1.44 acres. Well Maintained Property. With year-round occupancy, this 33 room motel has a furnished living quarters for owner or manager, a one bedroom rental cabin, outdoor pool and large deck for customer enjoyment. There are 5 new studio apartments currently available. Property also features a turn-key restaurant w/ seating for approx. 125. The 1500 Sq Ft. Kitchen is equipped with upscale stainless steel appliances, stoves, hood, cooler, grills and an outside smoker building. Ample Parking. Great Investment!

#### PROPERTY HIGHLIGHTS

- Fully Equipped Commercial Kitchen
- Restaurant is walk-in ready
- One bedroom cabin (rental)
- 5 Newly Constructed Studio Apartments
- Apartments are move in ready
- Apartments are furnished with all new Appliances
- Newly Remodeled Hotel
- No Deferred Maintenance
- NOI does not include Apartments or Restaurant
- Restaurant Seats 125 People
- Great Investment Opportunity