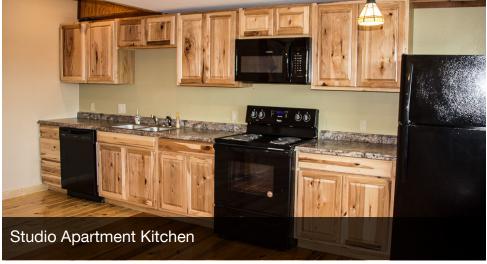

#### PROPERTY OVERVIEW

The Cherokee Queen Motel & Restaurant is situated on 1.44 acres. Well Maintained Property. With year-round occupancy, this 33 room motel has a furnished living quarters for owner or manager, a one bedroom rental cabin, outdoor pool and large deck for customer enjoyment. There are 5 new studio apartments currently available. Property also features a turn-key restaurant w/ seating for approx. 125. The 1500 Sq Ft. Kitchen is equipped with upscale stainless steel appliances, stoves, hood, cooler, grills and an outside smoker building. Ample Parking. Great Investment!

#### PROPERTY HIGHLIGHTS

- Fully Equipped Commercial Kitchen
- Restaurant is walk-in ready
- One bedroom cabin (rental)
- 5 Newly Constructed Studio Apartments
- Apartments are move in ready
- Apartments are furnished with all new Appliances
- Newly Remodeled Hotel
- No Deferred Maintenance
- NOI does not include Apartments or Restaurant
- Restaurant Seats 125 People
- Great Investment Opportunity