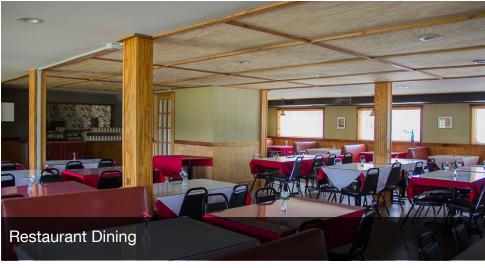

#### PROPERTY OVERVIEW

The Cherokee Queen Motel & Restaurant is situated on 1.44 acres. Well Maintained Property. With year-round occupancy, this 33 room motel has a furnished living quarters for owner or manager, a one bedroom rental cabin, outdoor pool and large deck for customer enjoyment. There are 5 new studio apartments currently available. Property also features a turn-key restaurant w/ seating for approx. 125. The 1500 Sq Ft. Kitchen is equipped with upscale stainless steel appliances, stoves, hood, cooler, grills and an outside smoker building. Ample Parking. Great Investment!

#### PROPERTY HIGHLIGHTS

- Fully Equipped Commercial Kitchen
- Restaurant is walk-in ready
- One bedroom cabin (rental)
- 5 Newly Constructed Studio Apartments
- Apartments are move in ready
- Apartments are furnished with all new Appliances
- Newly Remodeled Hotel
- No Deferred Maintenance
- NOI does not include Apartments or Restaurant
- Restaurant Seats 125 People
- Great Investment Opportunity