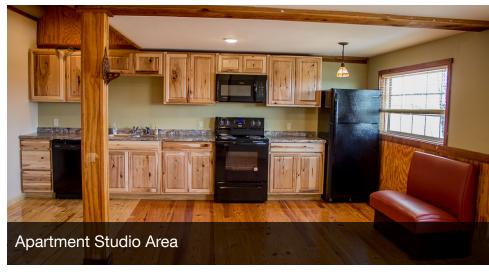

#### PROPERTY OVERVIEW

The Cherokee Queen Motel & Restaurant is situated on 1.44 acres. Well Maintained Property. With year-round occupancy, this 33 room motel has a furnished living quarters for owner or manager, a one bedroom rental cabin, outdoor pool and large deck for customer enjoyment. There are 5 new studio apartments currently available. Property also features a turn-key restaurant w/ seating for approx. 125. The 1500 Sq Ft. Kitchen is equipped with upscale stainless steel appliances, stoves, hood, cooler, grills and an outside smoker building. Ample Parking. Great Investment!

#### PROPERTY HIGHLIGHTS

- Fully Equipped Commercial Kitchen
- Restaurant is walk-in ready
- One bedroom cabin (rental)
- 5 Newly Constructed Studio Apartments
- Apartments are move in ready
- Apartments are furnished with all new Appliances
- Newly Remodeled Hotel
- No Deferred Maintenance
- NOI does not include Apartments or Restaurant
- Restaurant Seats 125 People
- Great Investment Opportunity