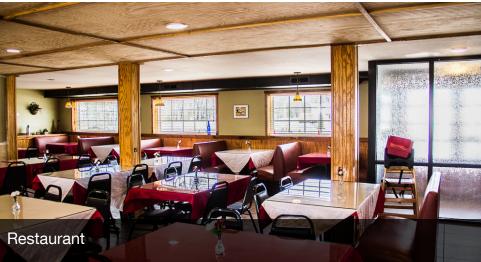

#### PROPERTY OVERVIEW

The Cherokee Queen Motel & Restaurant is situated on 1.44 acres. Well Maintained Property. With year-round occupancy, this 33 room motel has a furnished living quarters for owner or manager, a one bedroom rental cabin, outdoor pool and large deck for customer enjoyment. There are 5 new studio apartments currently available. Property also features a turn-key restaurant w/ seating for approx. 125. The 1500 Sq Ft. Kitchen is equipped with upscale stainless steel appliances, stoves, hood, cooler, grills and an outside smoker building. Ample Parking. Great Investment!

#### PROPERTY HIGHLIGHTS

- Fully Equipped Commercial Kitchen
- Restaurant is walk-in ready
- One bedroom cabin (rental)
- 5 Newly Constructed Studio Apartments
- Apartments are move in ready
- Apartments are furnished with all new Appliances
- Newly Remodeled Hotel
- No Deferred Maintenance
- NOI does not include Apartments or Restaurant
- Restaurant Seats 125 People
- Great Investment Opportunity