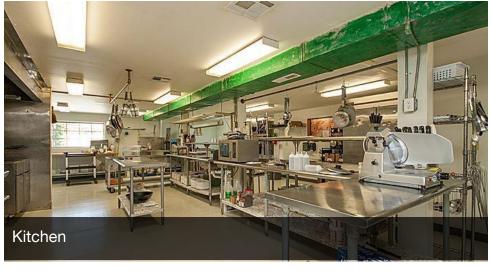

#### PROPERTY OVERVIEW

The Cherokee Queen Motel & Restaurant is situated on 1.44 acres. Well Maintained Property. With year-round occupancy, this 33 room motel has a furnished living quarters for owner or manager, a one bedroom rental cabin, outdoor pool and large deck for customer enjoyment. There are 5 new studio apartments currently available. Property also features a turn-key restaurant w/ seating for approx. 125. The 1500 Sq Ft. Kitchen is equipped with upscale stainless steel appliances, stoves, hood, cooler, grills and an outside smoker building. Ample Parking. Great Investment!

#### PROPERTY HIGHLIGHTS

- Fully Equipped Commercial Kitchen
- Restaurant is walk-in ready
- One bedroom cabin (rental)
- 5 Newly Constructed Studio Apartments
- Apartments are move in ready
- Apartments are furnished with all new Appliances
- Newly Remodeled Hotel
- No Deferred Maintenance
- NOI does not include Apartments or Restaurant
- Restaurant Seats 125 People
- Great Investment Opportunity