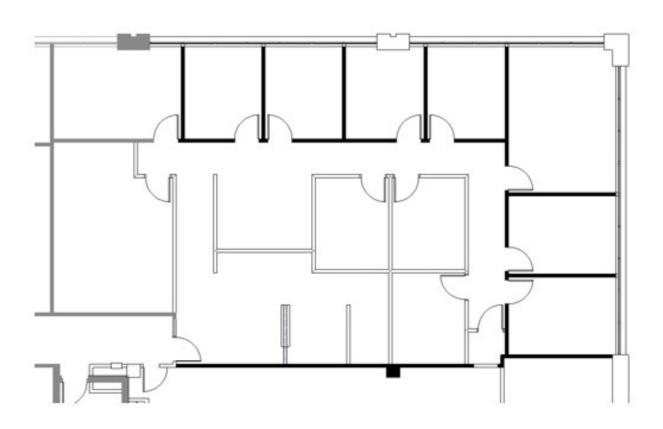

#### BARRY BIRNBERG

5353 WAYZATA BOULEVARD, ST. LOUIS PARK, MN 55416

5353 WAYZATA BOULEVARD, ST. LOUIS PARK, MN 55416

5353 WAYZATA BOULEVARD, ST. LOUIS PARK, MN 55416

Suite 308 3,077 SF

5353 WAYZATA BOULEVARD, ST. LOUIS PARK, MN 55416