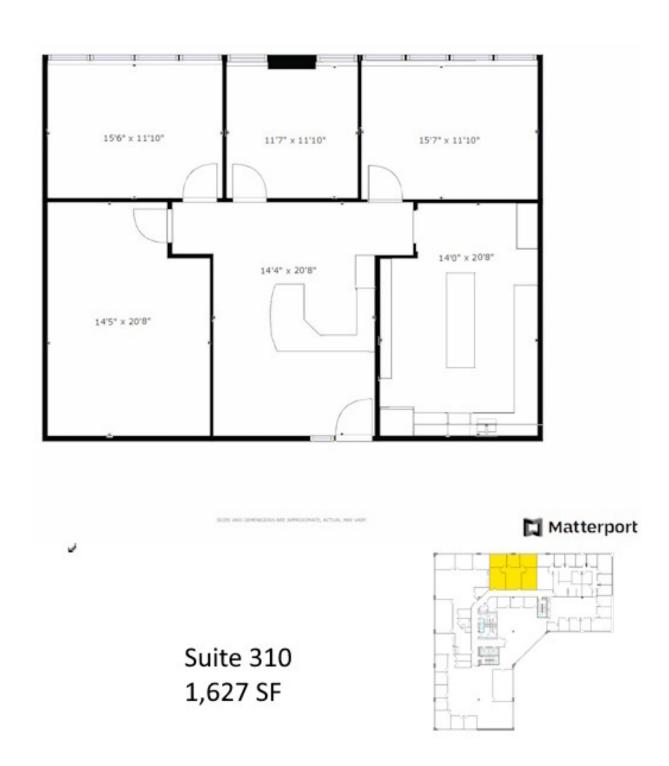

#### **PROPERTY HIGHLIGHTS**

- Suite 201 991 SF
- Suite 302 2,088 SF
- Suite 308 3.077 SF (can be combined)
- Suite 310 1,627 SF (can be combined)
- Suite 350 4,035 SF (can be subdivided and/or combined)
- Suite 600 4,074 SF

5353 WAYZATA BOULEVARD, ST. LOUIS PARK, MN 55416

Suite 350 4,035 RSF

FLOOR PLAN NAME

Floor Plan Information

5353 WAYZATA BOULEVARD, ST. LOUIS PARK, MN 55416

Suite 600 4,074 SF