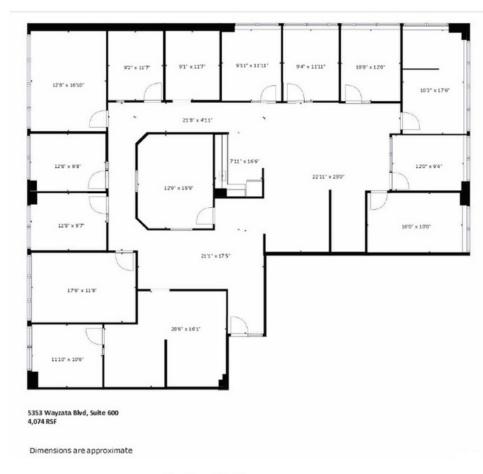

5353 WAYZATA BOULEVARD, ST. LOUIS PARK, MN 55416

Suite 350 4,035 RSF

FLOOR PLAN NAME

Floor Plan Information

5353 WAYZATA BOULEVARD, ST. LOUIS PARK, MN 55416

Suite 600 4,074 SF