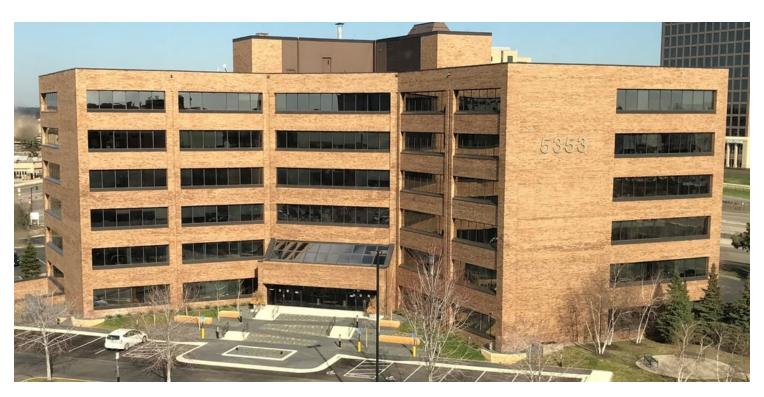

5353 WAYZATA BOULEVARD, ST. LOUIS PARK, MN 55416

#### **PROPERTY DESCRIPTION**

- Southwest quadrant of Highways 100/I-394 and adjacent to The Shops at West End
- Sheltered Bus Stop On-Site
- Park N' Ride
- Foodsby food delivery service for the building
- Convenient lodging for your out of town clients and consultants; Hilton Homewood Suites next door
- Associated Bank is anchor tenant
- Web link: https://buildout.com/website/5353Wayzata-lease

#### **PROPERTY HIGHLIGHTS**

- Suite 201 991 SF
- Suite 302 2,088 SF
- Suite 308 3.077 SF (can be combined)
- Suite 310 1,627 SF (can be combined)
- Suite 350 4,035 SF (can be subdivided and/or combined)
- Suite 600 4,074 SF

#### **OFFERING SUMMARY**

| Lease Rate:       | \$14.00 - 16.00 SF/yr (NNN) |
|-------------------|-----------------------------|
| Available SF:     | 991 - 4,074 SF              |
| 2024 Tax and Ops: | \$14.39 SF                  |
| Building Size:    | 112,304 SF                  |
| Year Built:       | 1979                        |