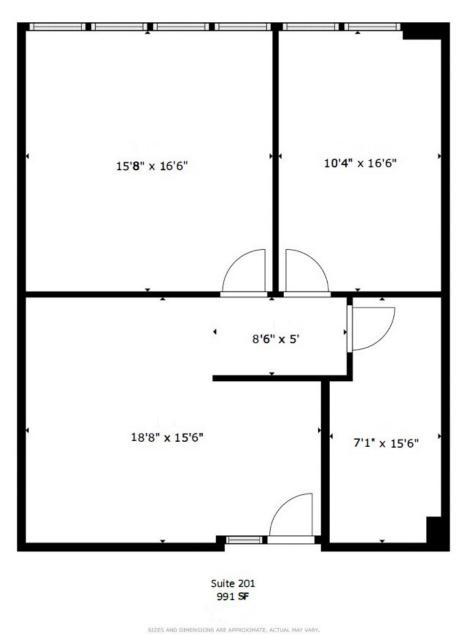

#### **PROPERTY HIGHLIGHTS**

- Suite 201 991 SF
- Suite 302 2,088 SF
- Suite 308 3.077 SF (can be combined)
- Suite 310 1,627 SF (can be combined)
- Suite 350 4,035 SF (can be subdivided and/or combined)
- Suite 600 4,074 SF