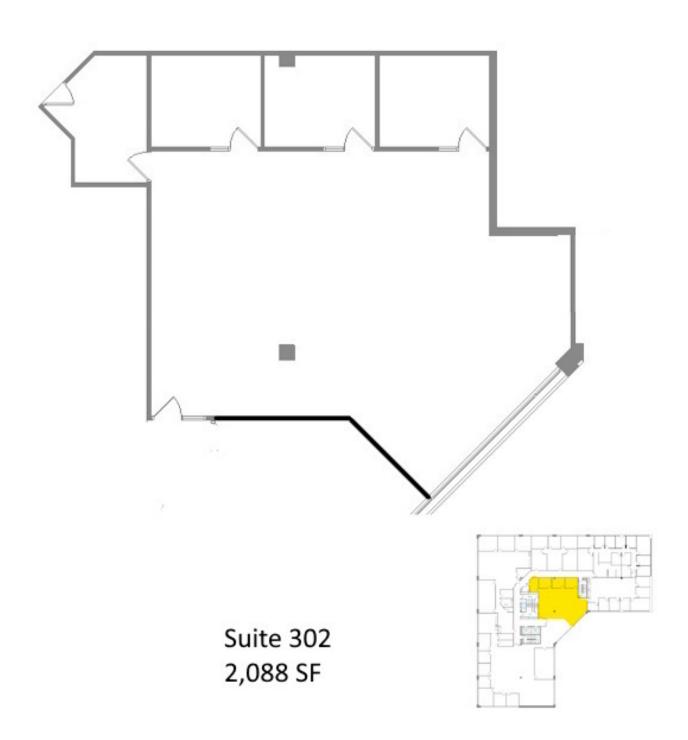

#### **PROPERTY HIGHLIGHTS**

- Suite 201 991 SF
- Suite 302 2,088 SF
- Suite 308 3.077 SF (can be combined)
- Suite 310 1,627 SF (can be combined)
- Suite 350 4,035 SF (can be subdivided and/or combined)
- Suite 600 4,074 SF