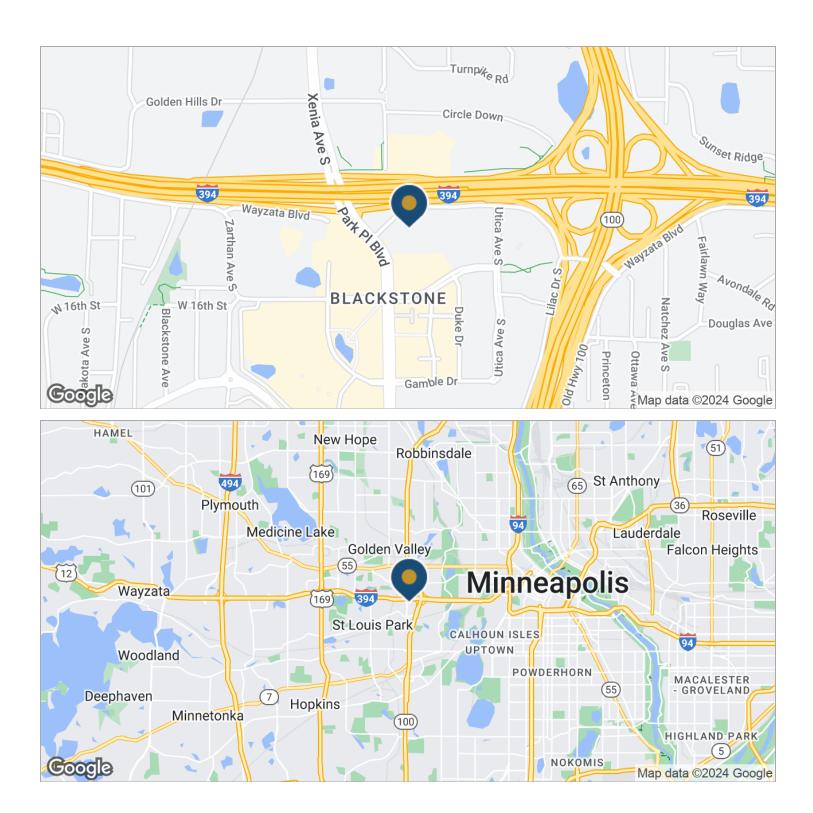

5353 WAYZATA BOULEVARD, ST. LOUIS PARK, MN 55416

#### **PROPERTY DESCRIPTION**

- Southwest quadrant of Highways 100/I-394 and adjacent to The Shops at West End
- Sheltered Bus Stop On-Site
- Park N' Ride
- Foodsby food delivery service for the building
- Convenient lodging for your out of town clients and consultants; Hilton Homewood Suites next door
- Associated Bank is anchor tenant
- Web link: https://buildout.com/website/5353Wayzata-lease