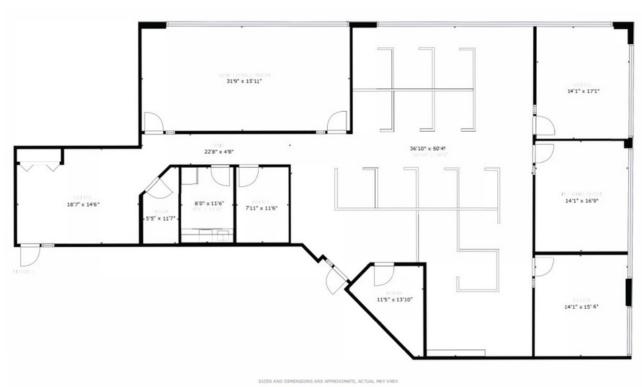

5353 WAYZATA BOULEVARD, ST. LOUIS PARK, MN 55416

Suite 350 4,035 RSF

FLOOR PLAN NAME

Floor Plan Information

5353 WAYZATA BOULEVARD, ST. LOUIS PARK, MN 55416

Suite 600 4,074 SF