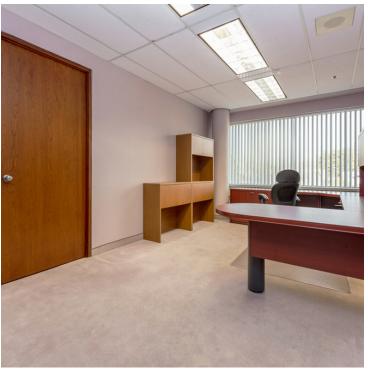

#### **PROPERTY OVERVIEW**

7,690 sq. ft. of Office Space on the 2nd floor of Alectra Utilities building on Patterson. Additional Rent includes utilities. More parking can be available if needed.

Professionally finished and a short drive from Hwy 400.

#### **PROPERTY HIGHLIGHTS**

- High end finishes
- Telecom wired boardroom
- Furniture to be left in place and included in rent
- · Elevator accessed fully accessible
- Individual perimeter offices
- Large collaborative open workspaces with work stations in place
- Fully wired and ready for high speed business of the future
- Located between TWO exit points off Highway 400
- Fully A/C climate controlled unit
- Additional rent includes utilities to be budgeted and adjusted annually.