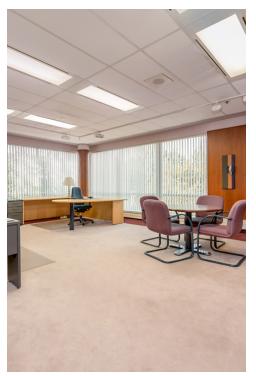

#### **PROPERTY OVERVIEW**

7,690 sq. ft. of Office Space on the 2nd floor of Alectra Utilities building on Patterson. Additional Rent includes utilities. More parking can be available if needed.

Professionally finished and a short drive from Hwy 400.

#### **PROPERTY HIGHLIGHTS**

- High end finishes
- Telecom wired boardroom
- Furniture to be left in place and included in rent
- · Elevator accessed fully accessible
- Individual perimeter offices
- Large collaborative open workspaces with work stations in place
- Fully wired and ready for high speed business of the future
- Located between TWO exit points off Highway 400
- Fully A/C climate controlled unit
- Additional rent includes utilities to be budgeted and adjusted annually.