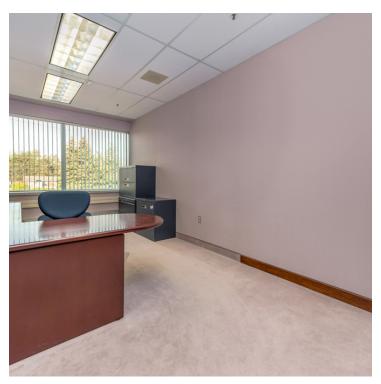

#### **PROPERTY OVERVIEW**

7,690 sq. ft. of Office Space on the 2nd floor of Alectra Utilities building on Patterson. Additional Rent includes utilities. More parking can be available if needed.

Professionally finished and a short drive from Hwy 400.

#### **PROPERTY HIGHLIGHTS**

- High end finishes
- Telecom wired boardroom
- Furniture to be left in place and included in rent
- · Elevator accessed fully accessible
- Individual perimeter offices
- Large collaborative open workspaces with work stations in place
- Fully wired and ready for high speed business of the future
- Located between TWO exit points off Highway 400
- Fully A/C climate controlled unit
- Additional rent includes utilities to be budgeted and adjusted annually.