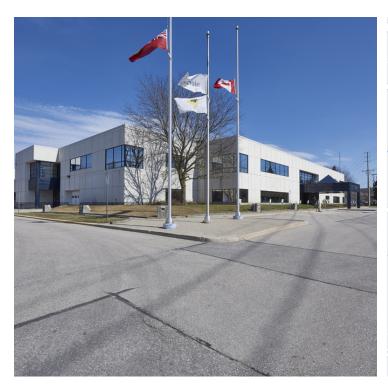

#### **PROPERTY OVERVIEW**

7,690 sq. ft. of Office Space on the 2nd floor of Alectra Utilities building on Patterson. Additional Rent includes utilities. More parking can be available if needed.

Professionally finished and a short drive from Hwy 400.

#### **PROPERTY HIGHLIGHTS**

- High end finishes
- Telecom wired boardroom
- Furniture to be left in place and included in rent
- · Elevator accessed fully accessible
- Individual perimeter offices
- Large collaborative open workspaces with work stations in place
- Fully wired and ready for high speed business of the future
- Located between TWO exit points off Highway 400
- Fully A/C climate controlled unit
- Additional rent includes utilities to be budgeted and adjusted annually.