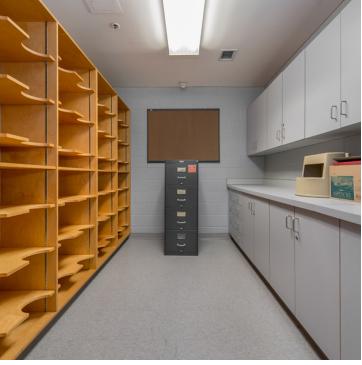

#### **PROPERTY OVERVIEW**

7,690 sq. ft. of Office Space on the 2nd floor of Alectra Utilities building on Patterson. Additional Rent includes utilities. More parking can be available if needed.

Professionally finished and a short drive from Hwy 400.

#### **PROPERTY HIGHLIGHTS**

- High end finishes
- Telecom wired boardroom
- Furniture to be left in place and included in rent
- · Elevator accessed fully accessible
- Individual perimeter offices
- Large collaborative open workspaces with work stations in place
- Fully wired and ready for high speed business of the future
- Located between TWO exit points off Highway 400
- Fully A/C climate controlled unit
- Additional rent includes utilities to be budgeted and adjusted annually.