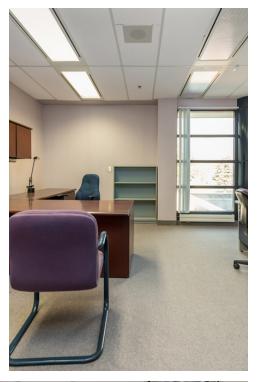

#### **PROPERTY OVERVIEW**

7,690 sq. ft. of Office Space on the 2nd floor of Alectra Utilities building on Patterson. Additional Rent includes utilities. More parking can be available if needed.

Professionally finished and a short drive from Hwy 400.

#### **PROPERTY HIGHLIGHTS**

- High end finishes
- Telecom wired boardroom
- Furniture to be left in place and included in rent
- · Elevator accessed fully accessible
- Individual perimeter offices
- Large collaborative open workspaces with work stations in place
- Fully wired and ready for high speed business of the future
- Located between TWO exit points off Highway 400
- Fully A/C climate controlled unit
- Additional rent includes utilities to be budgeted and adjusted annually.