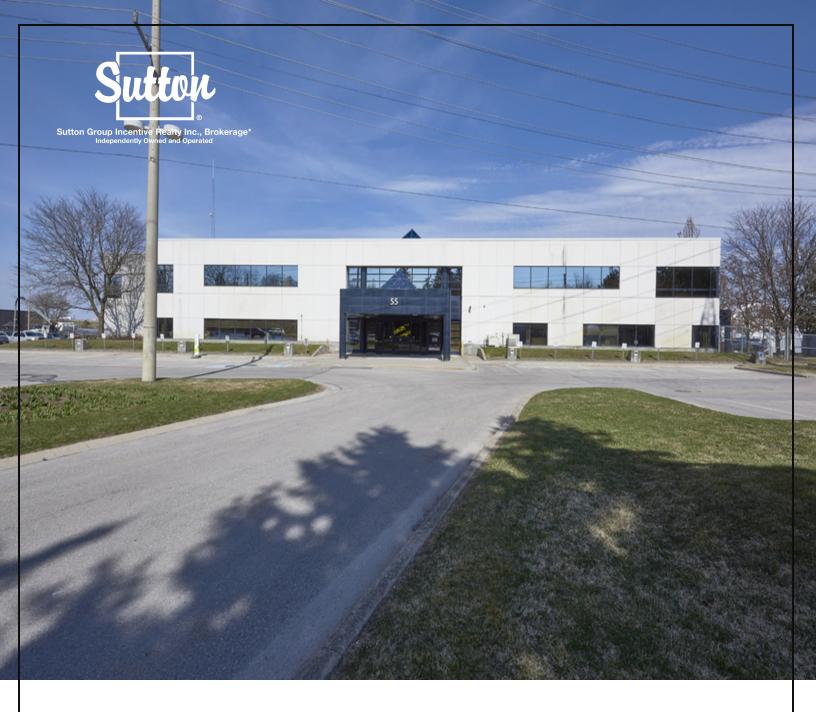

#### **PROPERTY OVERVIEW**

7,690 sq. ft. of Office Space on the 2nd floor of Alectra Utilities building on Patterson. Additional Rent includes utilities. More parking can be available if needed.

Professionally finished and a short drive from Hwy 400.

#### **PROPERTY HIGHLIGHTS**

- High end finishes
- Telecom wired boardroom
- Furniture to be left in place and included in rent
- · Elevator accessed fully accessible
- Individual perimeter offices
- Large collaborative open workspaces with work stations in place
- Fully wired and ready for high speed business of the future
- Located between TWO exit points off Highway 400
- Fully A/C climate controlled unit
- Additional rent includes utilities to be budgeted and adjusted annually.