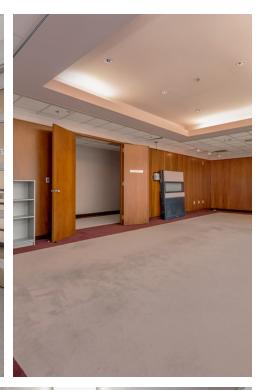

#### **PROPERTY OVERVIEW**

7,690 sq. ft. of Office Space on the 2nd floor of Alectra Utilities building on Patterson. Additional Rent includes utilities. More parking can be available if needed.

Professionally finished and a short drive from Hwy 400.

#### **PROPERTY HIGHLIGHTS**

- High end finishes
- Telecom wired boardroom
- Furniture to be left in place and included in rent
- · Elevator accessed fully accessible
- Individual perimeter offices
- Large collaborative open workspaces with work stations in place
- Fully wired and ready for high speed business of the future
- Located between TWO exit points off Highway 400
- Fully A/C climate controlled unit
- Additional rent includes utilities to be budgeted and adjusted annually.