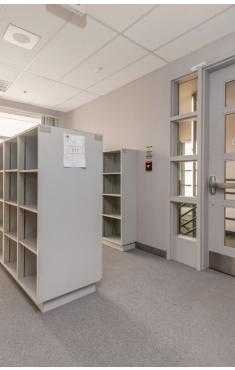

#### **PROPERTY OVERVIEW**

7,690 sq. ft. of Office Space on the 2nd floor of Alectra Utilities building on Patterson. Additional Rent includes utilities. More parking can be available if needed.

Professionally finished and a short drive from Hwy 400.

#### **PROPERTY HIGHLIGHTS**

- High end finishes
- Telecom wired boardroom
- Furniture to be left in place and included in rent
- · Elevator accessed fully accessible
- Individual perimeter offices
- Large collaborative open workspaces with work stations in place
- Fully wired and ready for high speed business of the future
- Located between TWO exit points off Highway 400
- Fully A/C climate controlled unit
- Additional rent includes utilities to be budgeted and adjusted annually.