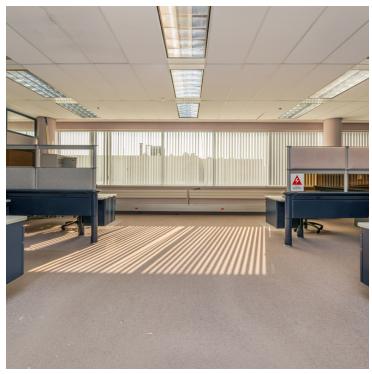

#### **PROPERTY OVERVIEW**

7,690 sq. ft. of Office Space on the 2nd floor of Alectra Utilities building on Patterson. Additional Rent includes utilities. More parking can be available if needed.

Professionally finished and a short drive from Hwy 400.

#### **PROPERTY HIGHLIGHTS**

- High end finishes
- Telecom wired boardroom
- Furniture to be left in place and included in rent
- · Elevator accessed fully accessible
- Individual perimeter offices
- Large collaborative open workspaces with work stations in place
- Fully wired and ready for high speed business of the future
- Located between TWO exit points off Highway 400
- Fully A/C climate controlled unit
- Additional rent includes utilities to be budgeted and adjusted annually.