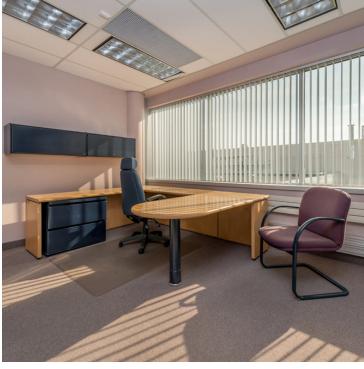

#### **PROPERTY OVERVIEW**

7,690 sq. ft. of Office Space on the 2nd floor of Alectra Utilities building on Patterson. Additional Rent includes utilities. More parking can be available if needed.

Professionally finished and a short drive from Hwy 400.

#### **PROPERTY HIGHLIGHTS**

- High end finishes
- Telecom wired boardroom
- Furniture to be left in place and included in rent
- · Elevator accessed fully accessible
- Individual perimeter offices
- Large collaborative open workspaces with work stations in place
- Fully wired and ready for high speed business of the future
- Located between TWO exit points off Highway 400
- Fully A/C climate controlled unit
- Additional rent includes utilities to be budgeted and adjusted annually.