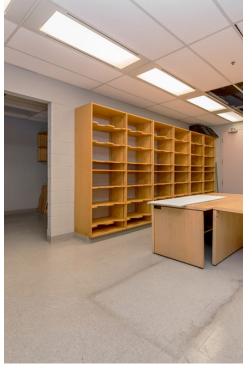

#### **PROPERTY OVERVIEW**

7,690 sq. ft. of Office Space on the 2nd floor of Alectra Utilities building on Patterson. Additional Rent includes utilities. More parking can be available if needed.

Professionally finished and a short drive from Hwy 400.

#### **PROPERTY HIGHLIGHTS**

- High end finishes
- Telecom wired boardroom
- Furniture to be left in place and included in rent
- · Elevator accessed fully accessible
- Individual perimeter offices
- Large collaborative open workspaces with work stations in place
- Fully wired and ready for high speed business of the future
- Located between TWO exit points off Highway 400
- Fully A/C climate controlled unit
- Additional rent includes utilities to be budgeted and adjusted annually.