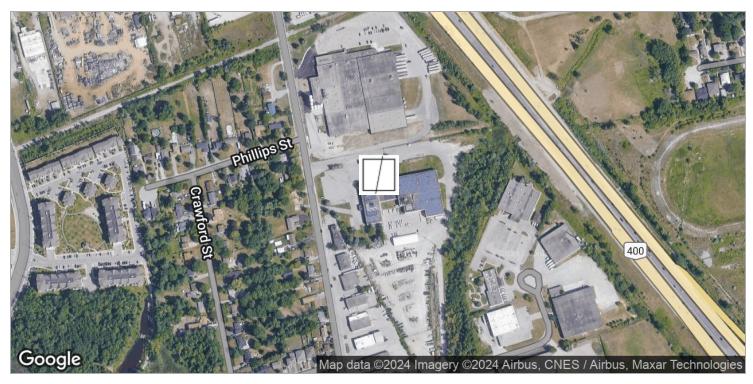

#### **PROPERTY OVERVIEW**

7,690 sq. ft. of Office Space on the 2nd floor of Alectra Utilities building on Patterson. Additional Rent includes utilities. More parking can be available if needed.

Professionally finished and a short drive from Hwy 400.

HI (Highway Industrial) zoning allows for many uses, including Professional and Medical Office, Data Processing Centre, Financial Services and Commercial School.