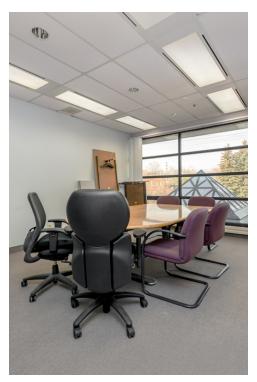

#### **PROPERTY OVERVIEW**

7,690 sq. ft. of Office Space on the 2nd floor of Alectra Utilities building on Patterson. Additional Rent includes utilities. More parking can be available if needed.

Professionally finished and a short drive from Hwy 400.

#### **PROPERTY HIGHLIGHTS**

- High end finishes
- Telecom wired boardroom
- Furniture to be left in place and included in rent
- · Elevator accessed fully accessible
- Individual perimeter offices
- Large collaborative open workspaces with work stations in place
- Fully wired and ready for high speed business of the future
- Located between TWO exit points off Highway 400
- Fully A/C climate controlled unit
- Additional rent includes utilities to be budgeted and adjusted annually.