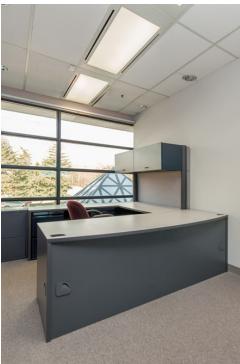

#### **PROPERTY OVERVIEW**

7,690 sq. ft. of Office Space on the 2nd floor of Alectra Utilities building on Patterson. Additional Rent includes utilities. More parking can be available if needed.

Professionally finished and a short drive from Hwy 400.

#### **PROPERTY HIGHLIGHTS**

- High end finishes
- Telecom wired boardroom
- Furniture to be left in place and included in rent
- · Elevator accessed fully accessible
- Individual perimeter offices
- Large collaborative open workspaces with work stations in place
- Fully wired and ready for high speed business of the future
- Located between TWO exit points off Highway 400
- Fully A/C climate controlled unit
- Additional rent includes utilities to be budgeted and adjusted annually.