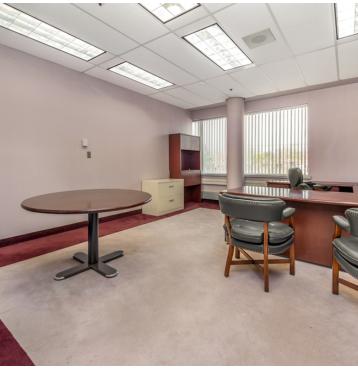

#### **PROPERTY OVERVIEW**

7,690 sq. ft. of Office Space on the 2nd floor of Alectra Utilities building on Patterson. Additional Rent includes utilities. More parking can be available if needed.

Professionally finished and a short drive from Hwy 400.

#### **PROPERTY HIGHLIGHTS**

- High end finishes
- Telecom wired boardroom
- Furniture to be left in place and included in rent
- · Elevator accessed fully accessible
- Individual perimeter offices
- Large collaborative open workspaces with work stations in place
- Fully wired and ready for high speed business of the future
- Located between TWO exit points off Highway 400
- Fully A/C climate controlled unit
- Additional rent includes utilities to be budgeted and adjusted annually.