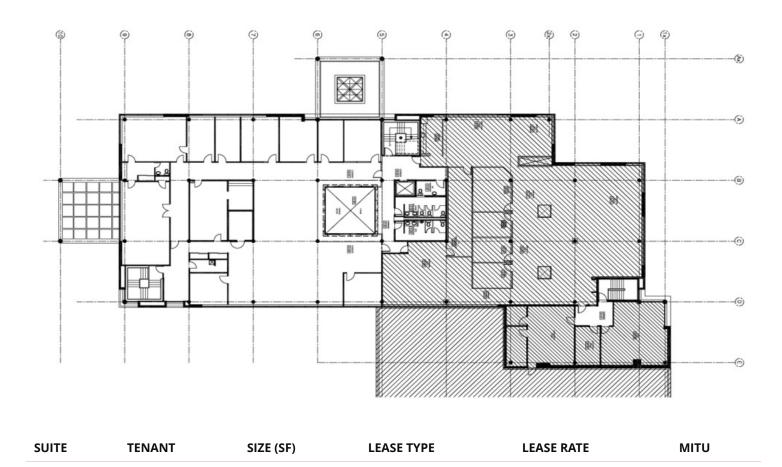

#### **OFFERING SUMMARY**

Available SF:

Lease Rate: Negotiable

MITU: \$6.50 SF/yr

MLS # 30733842

Lot Size: 15.79 Acres

Year Built: 1989

Building Size: 82,784 SF

#### **PROPERTY OVERVIEW**

7,690 sq. ft. of Office Space on the 2nd floor of Alectra Utilities building on Patterson. Additional Rent includes utilities. More parking can be available if needed.

Professionally finished and a short drive from Hwy 400.