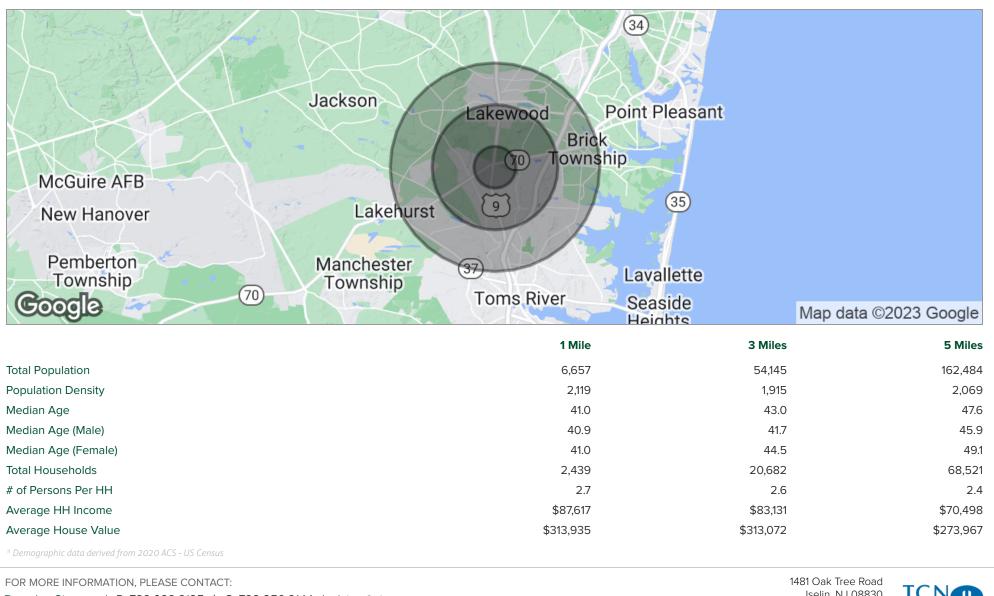

FOR MORE INFORMATION, PLEASE CONTACT: Douglas Sitar | P: 732.623.2135 | C: 732.859.2144 | dsitar@sitarcompany.com Robert Bogash | P: 732.623.2159 | C: 732.319.4680 | bogash@sitarcompany.com 1481 Oak Tree Road Iselin, NJ 08830 T: 732.283.9000 | F: 732.283.3103 www.sitarcompany.com