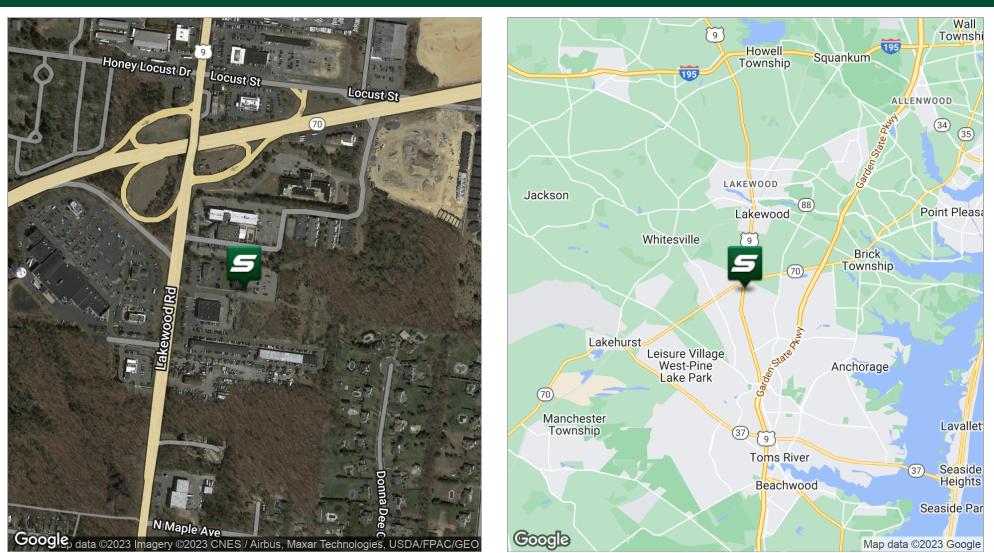

### LOCATION OVERVIEW

Located just south of the Route 9 and Route 70 intersection, and in close proximity to the Garden State Parkway. Adjacent to Walgreens, Santandar Bank, Ramada Inn, Seagull Square Shopping Plaza, Kimball Medical Center and Leisure Village.