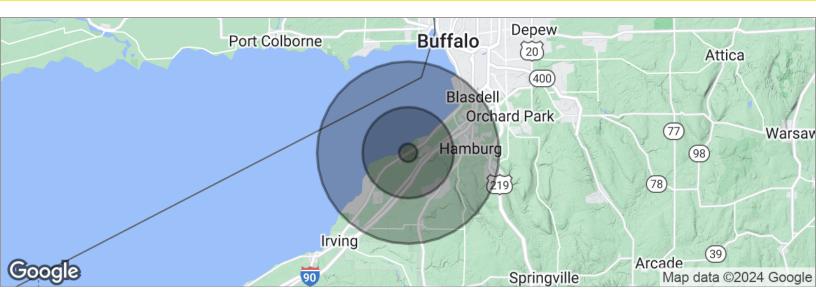

## **DEMOGRAPHICS MAP**

## Route 5 and South Creek Road

| POPULATION                              | 1 MILE               | 5 MILES                 | 10 MILES           |
|-----------------------------------------|----------------------|-------------------------|--------------------|
| Total population                        | 2,092                | 23,548                  | 79,886             |
| Median age                              | 40.2                 | 41.2                    | 42.2               |
| Median age (Male)                       | 40.4                 | 41.5                    | 41.4               |
| Median age (Female)                     | 40.5                 | 41.2                    | 43.1               |
|                                         |                      |                         |                    |
| HOUSEHOLDS & INCOME                     | 1 MILE               | 5 MILES                 | 10 MILES           |
| HOUSEHOLDS & INCOME<br>Total households | <b>1 MILE</b><br>772 | <b>5 MILES</b><br>8,722 | 10 MILES<br>31,311 |
|                                         |                      |                         |                    |
| Total households                        | 772                  | 8,722                   | 31,311             |