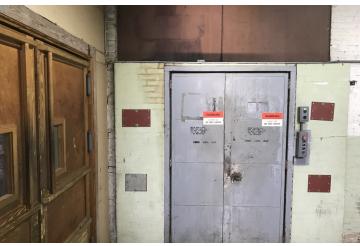

#### **PROPERTY OVERVIEW**

Built by C.E. Purcell in 1913, this three-story brick building with basement is Romanesque Revival style and is an iconic flagship building in Old West Tampa. The architect was Fred J. James who originally designed this building for Y. Pendas & Alvarez Cigar Company. The building sits on a 61,200 sf lot, and, at the time of its completion, it boasted having the largest clock in the state (120 feet high). It had four faces and played music on the hour. The building is currently used as a light manufacturing facility. The total square footage of the original cigar factory is approximately 43,000 sf. The property also Includes 2 additional pre-fab metal structures (11,860 sf + 4,800 sf) which could be removed to accommodate additional parking for redevelopment. The basement has direct exterior grade level access, windows and groundwater pumps and is dry and usable. The three main floors are wide open with high ceilings and beautiful exposed red brick. Currently, all floors are accessible by staircase, though there is a freight only elevator which could be upgraded to a personal lift. The owner has maintained this treasure well with ongoing investment into the structure. Currently, a buyer has the opportunity to finish the interior to their own taste and own a rare historical gem, which is a hallmark of Tampa's rich cultural history.

# 2301 N Albany Ave, Tampa, FL 33607

Additional Photos

Bay Street Commercial | 611 West Bay Street | Tampa, FL 33606 | 813.625.2375 | www.baystreetcommercial.com

/.