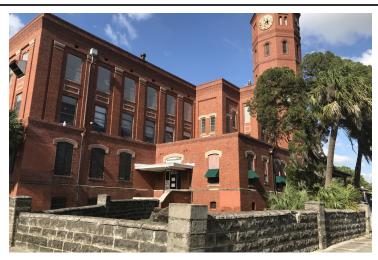

# 2301 N Albany Ave, Tampa, FL 33607

Additional Photos

#### **PROPERTY OVERVIEW**

Built by C.E. Purcell in 1913, this three-story brick building with basement is Romanesque Revival style and is an iconic flagship building in Old West Tampa. The architect was Fred J. James who originally designed this building for Y. Pendas & Alvarez Cigar Company. The building sits on a 61,200 sf lot, and, at the time of its completion, it boasted having the largest clock in the state (120 feet high). It had four faces and played music on the hour. The building is currently used as a light manufacturing facility. The total square footage of the original cigar factory is approximately 43,000 sf. The property also Includes 2 additional pre-fab metal structures (11,860 sf + 4,800 sf) which could be removed to accommodate additional parking for redevelopment. The basement has direct exterior grade level access, windows and groundwater pumps and is dry and usable. The three main floors are wide open with high ceilings and beautiful exposed red brick. Currently, all floors are accessible by staircase, though there is a freight only elevator which could be upgraded to a personal lift. The owner has maintained this treasure well with ongoing investment into the structure. Currently, a buyer has the opportunity to finish the interior to their own taste and own a rare historical gem, which is a hallmark of Tampa's rich cultural history.