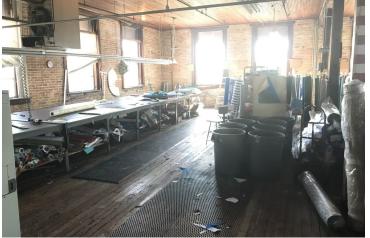

#### **PROPERTY OVERVIEW**

Built by C.E. Purcell in 1913, this three-story brick building with basement is Romanesque Revival style and is an iconic flagship building in Old West Tampa. The architect was Fred J. James who originally designed this building for Y. Pendas & Alvarez Cigar Company. The building sits on a 61,200 sf lot, and, at the time of its completion, it boasted having the largest clock in the state (120 feet high). It had four faces and played music on the hour. The building is currently used as a light manufacturing facility. The total square footage of the original cigar factory is approximately 43,000 sf. The property also Includes 2 additional pre-fab metal structures (11,860 sf + 4,800 sf) which could be removed to accommodate additional parking for redevelopment. The basement has direct exterior grade level access, windows and groundwater pumps and is dry and usable. The three main floors are wide open with high ceilings and beautiful exposed red brick. Currently, all floors are accessible by staircase, though there is a freight only elevator which could be upgraded to a personal lift. The owner has maintained this treasure well with ongoing investment into the structure. Currently, a buyer has the opportunity to finish the interior to their own taste and own a rare historical gem, which is a hallmark of Tampa's rich cultural history.

# 2301 N Albany Ave, Tampa, FL 33607

**Additional Photos** 

Bay Street Commercial | 611 West Bay Street | Tampa, FL 33606 | 813.625.2375 | www.baystreetcommercial.com