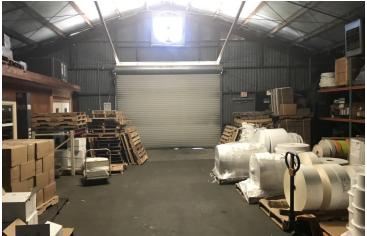

#### **PROPERTY OVERVIEW**

Built by C.E. Purcell in 1913, this three-story brick building with basement is Romanesque Revival style and is an iconic flagship building in Old West Tampa. The architect was Fred J. James who originally designed this building for Y. Pendas & Alvarez Cigar Company. The building sits on a 61,200 sf lot, and, at the time of its completion, it boasted having the largest clock in the state (120 feet high). It had four faces and played music on the hour. The building is currently used as a light manufacturing facility. The total square footage of the original cigar factory is approximately 43,000 sf. The property also Includes 2 additional pre-fab metal structures (11,860 sf + 4,800 sf) which could be removed to accommodate additional parking for redevelopment. The basement has direct exterior grade level access, windows and groundwater pumps and is dry and usable. The three main floors are wide open with high ceilings and beautiful exposed red brick. Currently, all floors are accessible by staircase, though there is a freight only elevator which could be upgraded to a personal lift. The owner has maintained this treasure well with ongoing investment into the structure. Currently, a buyer has the opportunity to finish the interior to their own taste and own a rare historical gem, which is a hallmark of Tampa's rich cultural history.