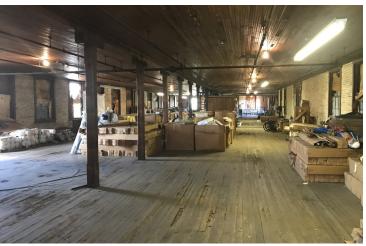

#### **PROPERTY OVERVIEW**

Built by C.E. Purcell in 1913, this three-story brick building with basement is Romanesque Revival style and is an iconic flagship building in Old West Tampa. The architect was Fred J. James who originally designed this building for Y. Pendas & Alvarez Cigar Company. The building sits on a 61,200 sf lot, and, at the time of its completion, it boasted having the largest clock in the state (120 feet high). It had four faces and played music on the hour. The building is currently used as a light manufacturing facility. The total square footage of the original cigar factory is approximately 43,000 sf. The property also Includes 2 additional pre-fab metal structures (11,860 sf + 4,800 sf) which could be removed to accommodate additional parking for redevelopment. The basement has direct exterior grade level access, windows and groundwater pumps and is dry and usable. The three main floors are wide open with high ceilings and beautiful exposed red brick. Currently, all floors are accessible by staircase, though there is a freight only elevator which could be upgraded to a personal lift. The owner has maintained this treasure well with ongoing investment into the structure. Currently, a buyer has the opportunity to finish the interior to their own taste and own a rare historical gem, which is a hallmark of Tampa's rich cultural history.