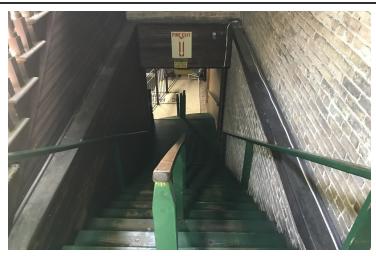

#### **PROPERTY OVERVIEW**

Built by C.E. Purcell in 1913, this three-story brick building with basement is Romanesque Revival style and is an iconic flagship building in Old West Tampa. The architect was Fred J. James who originally designed this building for Y. Pendas & Alvarez Cigar Company. The building sits on a 61,200 sf lot, and, at the time of its completion, it boasted having the largest clock in the state (120 feet high). It had four faces and played music on the hour. The building is currently used as a light manufacturing facility. The total square footage of the original cigar factory is approximately 43,000 sf. The property also Includes 2 additional pre-fab metal structures (11,860 sf + 4,800 sf) which could be removed to accommodate additional parking for redevelopment. The basement has direct exterior grade level access, windows and groundwater pumps and is dry and usable. The three main floors are wide open with high ceilings and beautiful exposed red brick. Currently, all floors are accessible by staircase, though there is a freight only elevator which could be upgraded to a personal lift. The owner has maintained this treasure well with ongoing investment into the structure. Currently, a buyer has the opportunity to finish the interior to their own taste and own a rare historical gem, which is a hallmark of Tampa's rich cultural history.

# 2301 N Albany Ave, Tampa, FL 33607

**Additional Photos** 

Bay Street Commercial | 611 West Bay Street | Tampa, FL 33606 | 813.625.2375 | www.baystreetcommercial.com