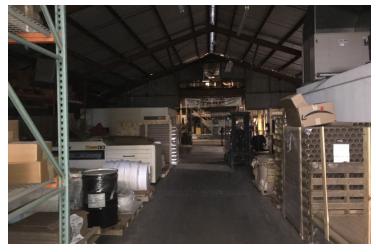

#### **PROPERTY OVERVIEW**

Built by C.E. Purcell in 1913, this three-story brick building with basement is Romanesque Revival style and is an iconic flagship building in Old West Tampa. The architect was Fred J. James who originally designed this building for Y. Pendas & Alvarez Cigar Company. The building sits on a 61,200 sf lot, and, at the time of its completion, it boasted having the largest clock in the state (120 feet high). It had four faces and played music on the hour. The building is currently used as a light manufacturing facility. The total square footage of the original cigar factory is approximately 43,000 sf. The property also Includes 2 additional pre-fab metal structures (11,860 sf + 4,800 sf) which could be removed to accommodate additional parking for redevelopment. The basement has direct exterior grade level access, windows and groundwater pumps and is dry and usable. The three main floors are wide open with high ceilings and beautiful exposed red brick. Currently, all floors are accessible by staircase, though there is a freight only elevator which could be upgraded to a personal lift. The owner has maintained this treasure well with ongoing investment into the structure. Currently, a buyer has the opportunity to finish the interior to their own taste and own a rare historical gem, which is a hallmark of Tampa's rich cultural history.