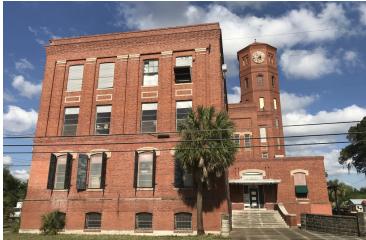

#### **PROPERTY OVERVIEW**

Built by C.E. Purcell in 1913, this three-story brick building with basement is Romanesque Revival style and is an iconic flagship building in Old West Tampa. The architect was Fred J. James who originally designed this building for Y. Pendas & Alvarez Cigar Company. The building sits on a 61,200 sf lot, and, at the time of its completion, it boasted having the largest clock in the state (120 feet high). It had four faces and played music on the hour. The building is currently used as a light manufacturing facility. The total square footage of the original cigar factory is approximately 43,000 sf. The property also Includes 2 additional pre-fab metal structures (11,860 sf + 4,800 sf) which could be removed to accommodate additional parking for redevelopment. The basement has direct exterior grade level access, windows and groundwater pumps and is dry and usable. The three main floors are wide open with high ceilings and beautiful exposed red brick. Currently, all floors are accessible by staircase, though there is a freight only elevator which could be upgraded to a personal lift. The owner has maintained this treasure well with ongoing investment into the structure. Currently, a buyer has the opportunity to finish the interior to their own taste and own a rare historical gem, which is a hallmark of Tampa's rich cultural history.