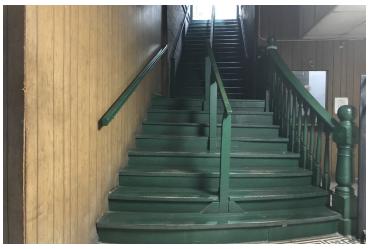

#### **PROPERTY OVERVIEW**

Built by C.E. Purcell in 1913, this three-story brick building with basement is Romanesque Revival style and is an iconic flagship building in Old West Tampa. The architect was Fred J. James who originally designed this building for Y. Pendas & Alvarez Cigar Company. The building sits on a 61,200 sf lot, and, at the time of its completion, it boasted having the largest clock in the state (120 feet high). It had four faces and played music on the hour. The building is currently used as a light manufacturing facility. The total square footage of the original cigar factory is approximately 43,000 sf. The property also Includes 2 additional pre-fab metal structures (11,860 sf + 4,800 sf) which could be removed to accommodate additional parking for redevelopment. The basement has direct exterior grade level access, windows and groundwater pumps and is dry and usable. The three main floors are wide open with high ceilings and beautiful exposed red brick. Currently, all floors are accessible by staircase, though there is a freight only elevator which could be upgraded to a personal lift. The owner has maintained this treasure well with ongoing investment into the structure. Currently, a buyer has the opportunity to finish the interior to their own taste and own a rare historical gem, which is a hallmark of Tampa's rich cultural history.

# 2301 N Albany Ave, Tampa, FL 33607

**Additional Photos** 

Bay Street Commercial | 611 West Bay Street | Tampa, FL 33606 | 813.625.2375 | www.baystreetcommercial.com

BayStreet Commercial