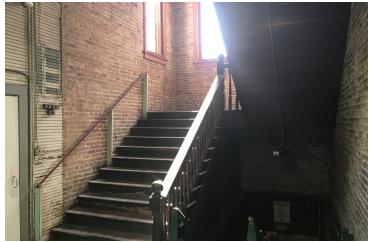

#### **PROPERTY OVERVIEW**

Built by C.E. Purcell in 1913, this three-story brick building with basement is Romanesque Revival style and is an iconic flagship building in Old West Tampa. The architect was Fred J. James who originally designed this building for Y. Pendas & Alvarez Cigar Company. The building sits on a 61,200 sf lot, and, at the time of its completion, it boasted having the largest clock in the state (120 feet high). It had four faces and played music on the hour. The building is currently used as a light manufacturing facility. The total square footage of the original cigar factory is approximately 43,000 sf. The property also Includes 2 additional pre-fab metal structures (11,860 sf + 4,800 sf) which could be removed to accommodate additional parking for redevelopment. The basement has direct exterior grade level access, windows and groundwater pumps and is dry and usable. The three main floors are wide open with high ceilings and beautiful exposed red brick. Currently, all floors are accessible by staircase, though there is a freight only elevator which could be upgraded to a personal lift. The owner has maintained this treasure well with ongoing investment into the structure. Currently, a buyer has the opportunity to finish the interior to their own taste and own a rare historical gem, which is a hallmark of Tampa's rich cultural history.

# 2301 N Albany Ave, Tampa, FL 33607

Additional Photos

Bay Street Commercial | 611 West Bay Street | Tampa, FL 33606 | 813.625.2375 | www.baystreetcommercial.com

.