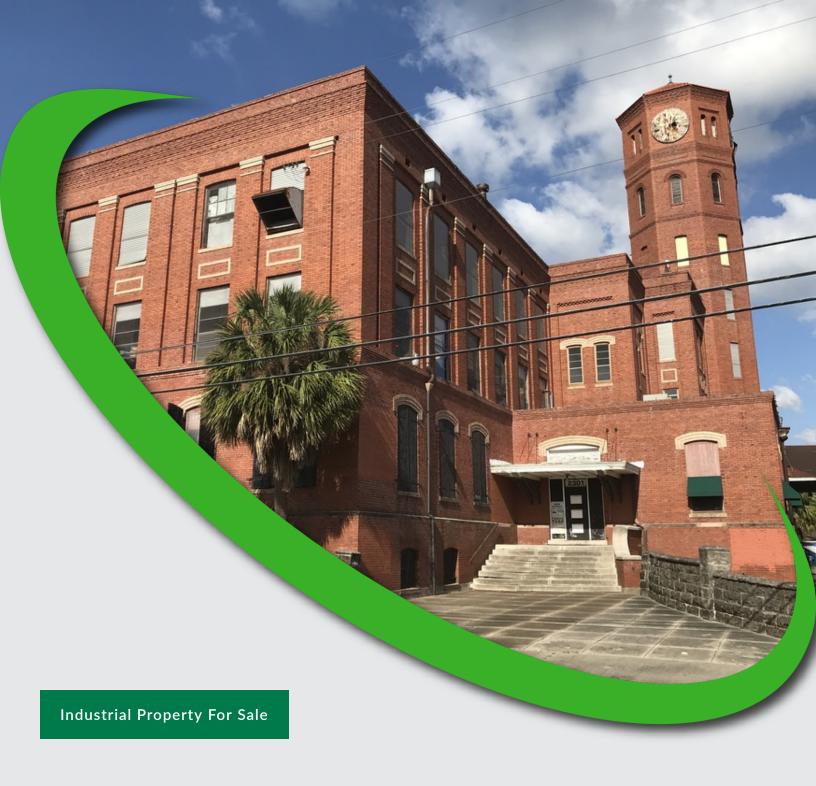

# 2301 N Albany Ave, Tampa, FL 33607

For More Information:

813-254-6756 | EXT

Michael Braccia, P.A. | mike@baystreetcommercial.com
Scott Shimberg | scott@baystreetcommercial.com

#### **PROPERTY OVERVIEW**

Built by C.E. Purcell in 1913, this three-story brick building with basement is Romanesque Revival style and is an iconic flagship building in Old West Tampa. The architect was Fred J. James who originally designed this building for Y. Pendas & Alvarez Cigar Company. The building sits on a 61,200 sf lot, and, at the time of its completion, it boasted having the largest clock in the state (120 feet high). It had four faces and played music on the hour. The building is currently used as a light manufacturing facility. The total square footage of the original cigar factory is approximately 43,000 sf. The property also Includes 2 additional pre-fab metal structures (11,860 sf + 4,800 sf) which could be removed to accommodate additional parking for redevelopment. The basement has direct exterior grade level access, windows and groundwater pumps and is dry and usable. The three main floors are wide open with high ceilings and beautiful exposed red brick. Currently, all floors are accessible by staircase, though there is a freight only elevator which could be upgraded to a personal lift. The owner has maintained this treasure well with ongoing investment into the structure. Currently, a buyer has the opportunity to finish the interior to their own taste and own a rare historical gem, which is a hallmark of Tampa's rich cultural history.