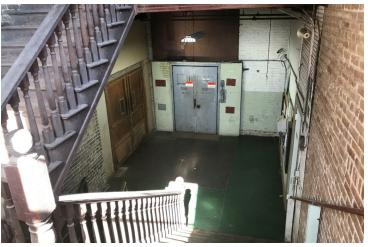

#### **PROPERTY OVERVIEW**

Built by C.E. Purcell in 1913, this three-story brick building with basement is Romanesque Revival style and is an iconic flagship building in Old West Tampa. The architect was Fred J. James who originally designed this building for Y. Pendas & Alvarez Cigar Company. The building sits on a 61,200 sf lot, and, at the time of its completion, it boasted having the largest clock in the state (120 feet high). It had four faces and played music on the hour. The building is currently used as a light manufacturing facility. The total square footage of the original cigar factory is approximately 43,000 sf. The property also Includes 2 additional pre-fab metal structures (11,860 sf + 4,800 sf) which could be removed to accommodate additional parking for redevelopment. The basement has direct exterior grade level access, windows and groundwater pumps and is dry and usable. The three main floors are wide open with high ceilings and beautiful exposed red brick. Currently, all floors are accessible by staircase, though there is a freight only elevator which could be upgraded to a personal lift. The owner has maintained this treasure well with ongoing investment into the structure. Currently, a buyer has the opportunity to finish the interior to their own taste and own a rare historical gem, which is a hallmark of Tampa's rich cultural history.

# 2301 N Albany Ave, Tampa, FL 33607

Additional Photos