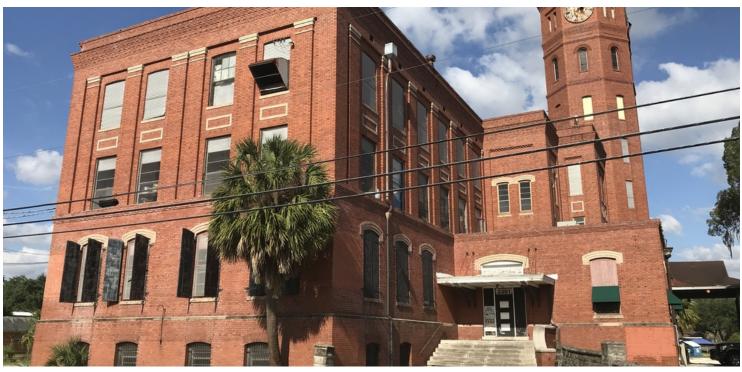

### 2301 N Albany Ave, Tampa, FL 33607

**Executive Summary** 

#### **PROPERTY OVERVIEW**

Built by C.E. Purcell in 1913, this three-story brick building with basement is Romanesque Revival style and is an iconic flagship building in Old West Tampa. The architect was Fred J. James who originally designed this building for Y. Pendas & Alvarez Cigar Company. The building sits on a 61,200 sf lot, and, at the time of its completion, it boasted having the largest clock in the state (120 feet high). It had four faces and played music on the hour. The building is currently used as a light manufacturing facility. The total square footage of the original cigar factory is approximately 43,000 sf. The property also Includes 2 additional pre-fab metal structures (11,860 sf + 4,800 sf) which could be removed to accommodate additional parking for redevelopment. The basement has direct exterior grade level access, windows and groundwater pumps and is dry and usable. The three main floors are wide open with high ceilings and beautiful exposed red brick. Currently, all floors are accessible by staircase, though there is a freight only elevator which could be upgraded to a personal lift. The owner has maintained this treasure well with ongoing investment into the structure. Currently, a buyer has the opportunity to finish the interior to their own taste and own a rare historical gem, which is a hallmark of Tampa's rich cultural history.