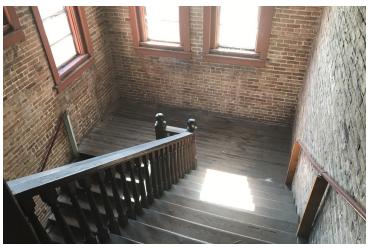

#### **PROPERTY OVERVIEW**

Built by C.E. Purcell in 1913, this three-story brick building with basement is Romanesque Revival style and is an iconic flagship building in Old West Tampa. The architect was Fred J. James who originally designed this building for Y. Pendas & Alvarez Cigar Company. The building sits on a 61,200 sf lot, and, at the time of its completion, it boasted having the largest clock in the state (120 feet high). It had four faces and played music on the hour. The building is currently used as a light manufacturing facility. The total square footage of the original cigar factory is approximately 43,000 sf. The property also Includes 2 additional pre-fab metal structures (11,860 sf + 4,800 sf) which could be removed to accommodate additional parking for redevelopment. The basement has direct exterior grade level access, windows and groundwater pumps and is dry and usable. The three main floors are wide open with high ceilings and beautiful exposed red brick. Currently, all floors are accessible by staircase, though there is a freight only elevator which could be upgraded to a personal lift. The owner has maintained this treasure well with ongoing investment into the structure. Currently, a buyer has the opportunity to finish the interior to their own taste and own a rare historical gem, which is a hallmark of Tampa's rich cultural history.

# 2301 N Albany Ave, Tampa, FL 33607

Additional Photos

Bay Street Commercial | 611 West Bay Street | Tampa, FL 33606 | 813.625.2375 | www.baystreetcommercial.com

.