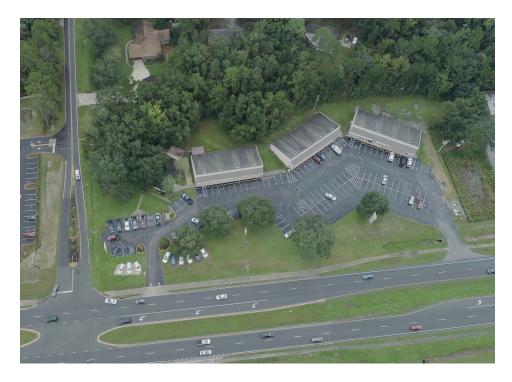

#### PROPERTY FEATURES

- 3.25 Acre Zoned BB
- Across from Winn-Dixie/Burger King
- Within 2000' CR 218
- Median Cut at South end of property
- Opportunity Zone
- **\$2,139,000**

KELLER WILLIAMS FIRST COAST REALTY 151 College Dr, Orange Park, FL 32065

### **LAND FOR SALE**