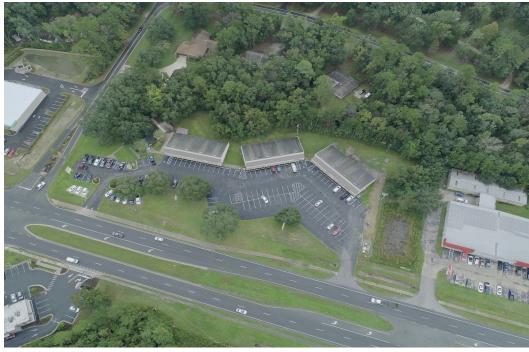

#### PROPERTY FEATURES

- 3.25 Acre Zoned BB
- Across from Winn-Dixie/Burger King
- Within 2000' CR 218
- Median Cut at South end of property
- Opportunity Zone
- **\$2,139,000**

KELLER WILLIAMS FIRST COAST REALTY 151 College Dr, Orange Park, FL 32065

### **LAND FOR SALE**