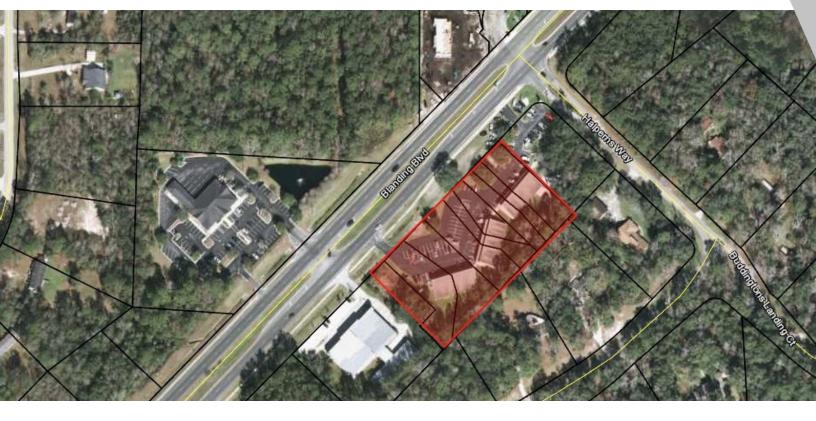

#### RETAIL/OFFICE OR REDEVELOPMENT IN OPPORTUNITY ZONE

## 2747 - 2755 BLANDING BLVD

2747 Blanding Blvd, Middleburg, FL 32068

#### PROPERTY FEATURES

- 3.25 Acre Zoned BB
- Across from Winn-Dixie/Burger King
- Within 2000' CR 218
- Median Cut at South end of property
- Opportunity Zone
- **\$2,139,000**

KELLER WILLIAMS FIRST COAST REALTY 151 College Dr, Orange Park, FL 32065