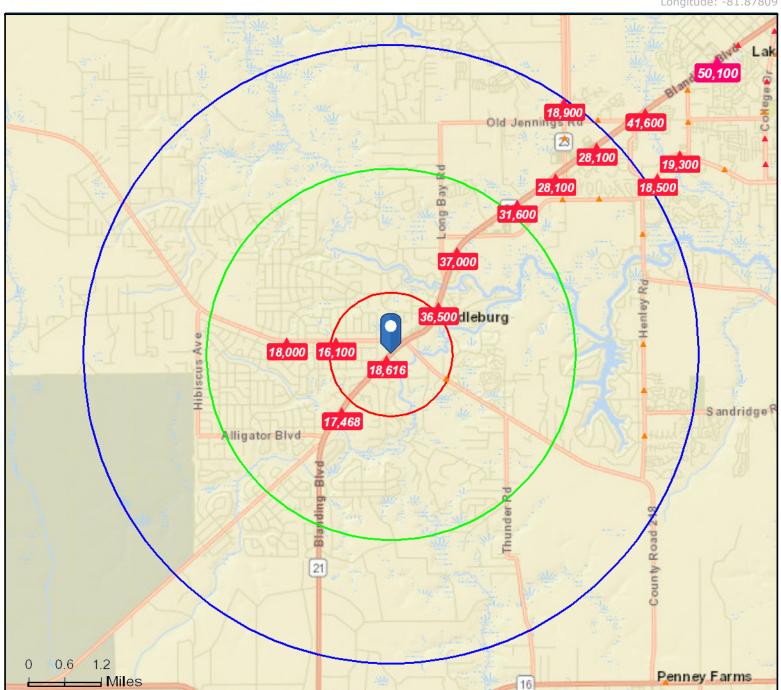

# Traffic Count Map

2739 Blanding Blvd, Middleburg, Florida, 32068 Rings: 1, 3, 5 mile radii

Prepared by Esri

Source: ©2017 Kalibrate Technologies

Average Daily Traffic Volume

▲Up to 6,000 vehicles per day

▲6,001 - 15,000

**▲ 15,001 - 30,000** 

▲30,001 - 50,000

▲50,001 - 100,000

▲More than 100,000 per day

April 11, 2018

©2018 Esri Page 1 of 1