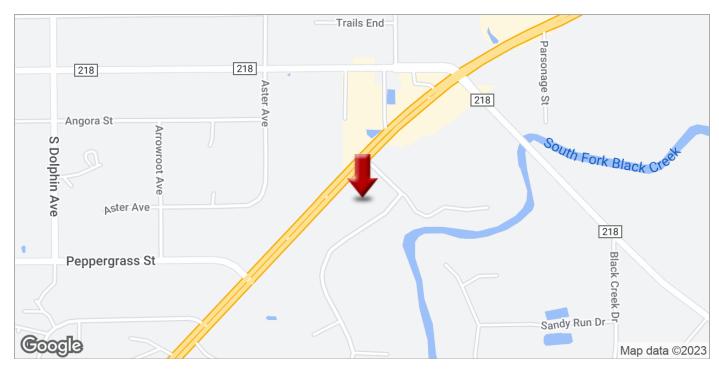

#### PROPERTY FEATURES

- 3.25 Acre Zoned BB
- Across from Winn-Dixie/Burger King
- Within 2000' CR 218
- Median Cut at South end of property
- Opportunity Zone
- **\$2,139,000**

KELLER WILLIAMS FIRST COAST REALTY 151 College Dr, Orange Park, FL 32065

# 2747 - 2755 BLANDING BLVD

2747 Blanding Blvd, Middleburg, FL 32068

KELLER WILLIAMS FIRST COAST REALTY 151 College Dr, #14 Orange Park, FL 32065

SANDRA KAHLE, CCIM Managing Director 0: 904.541.0700 C: 904.838.6446 skahle@kahlecg.com CYNTHIA MCLAIN, CCIM Broker Associate 0: 904.541.0700 C: 904.545.4195 cmclain@kahlecg.com

## 2747 - 2755 BLANDING BLVD

2747 Blanding Blvd, Middleburg, FL 32068

KELLER WILLIAMS FIRST COAST REALTY 151 College Dr, #14 Orange Park, FL 32065 SANDRA KAHLE, CCIM Managing Director 0: 904.541.0700 0: 904.838.6446 skahle@kahlecg.com CYNTHIA MCLAIN, CCIM Broker Associate 0: 904.541.0700 C: 904.545.4195 cmclain@kahlecg.com