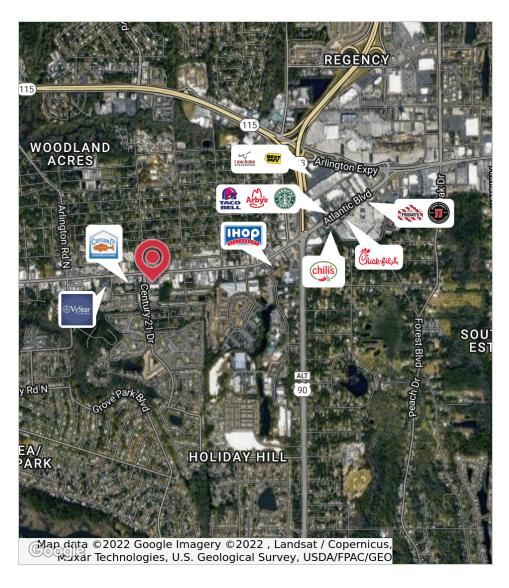

#### **Great Location**

Located off Atlantic boulevard, the building is proximate to restaurants, amenities and is under two miles from Regency Square Mall. The property draws tenants from all over the city due to its central location.

## Location Maps