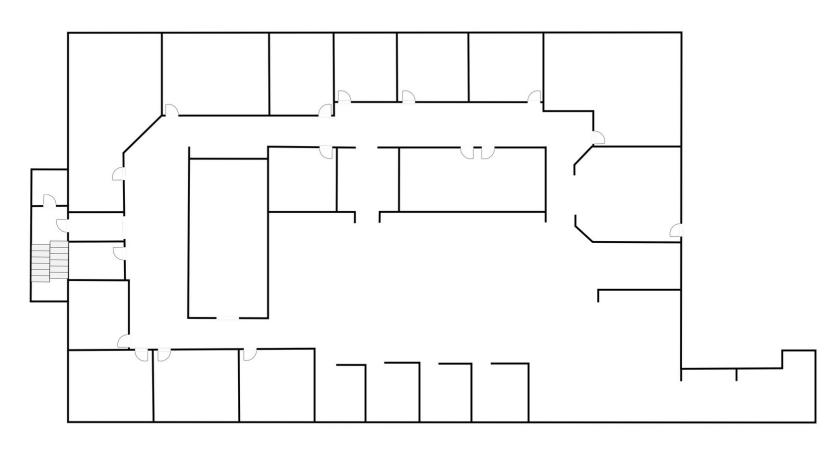

## Suite 200 - Space Plan

7,752 Sq Ft

- Large contiguous block of vacancy in building makes this a great invesment opportunity for owner user
- Move in ready with furniture and phone systems