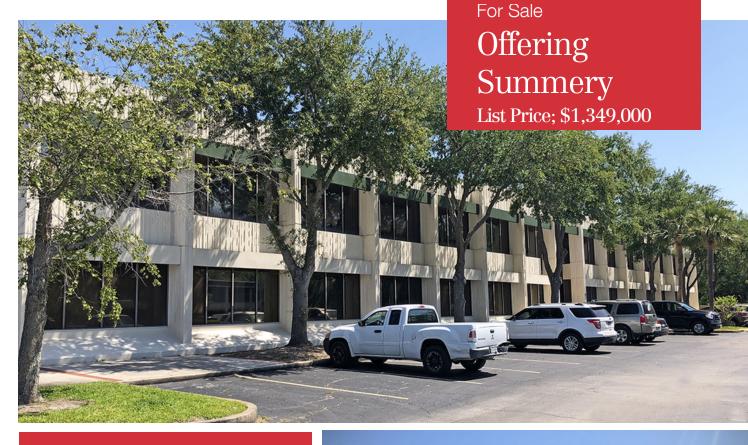

### 101 Century 21 Drive

Jacksonville, FL 32216

- **Size** 28,208 SF
- **Year Built** 1973
- > Land Area 2.9 Acres
- > Occupancy 71%
- > **Zoning** CCG-2
- > Visibility Atlantic Boulevard
- > Parking 154 spaces
- > List Price \$1,349,000

28,208 SF - 2 Story Executive Office Suites

#### High Quality, Attractive Property

The buildings are well constructed and well maintained. The landscaping features an attractive arrangement of manicured lawn, shrubs, and plants.