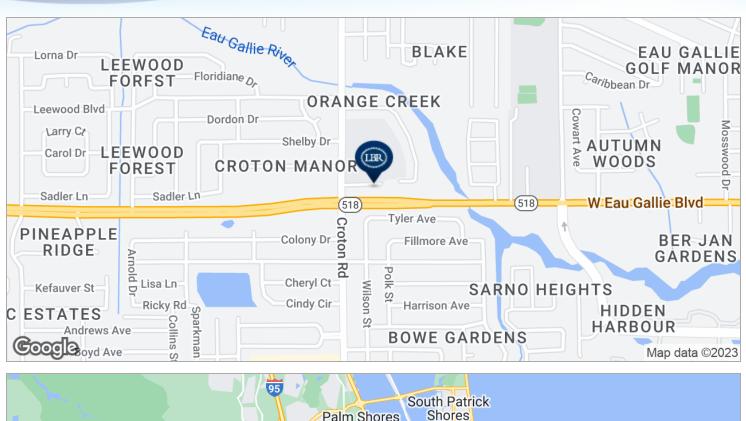

2.0707 XII rob@teamlbr.com

# **EXECUTIVE SUMMARY**

• 2010 W Eau Gallie Blvd #105 Melbourne, FL 32935



#### **OFFERING SUMMARY**

**PROPERTY OVERVIEW** 

Available SF:

1,500 SF

Office Shell

Build-out allowance to qualified tenants with 5-year lease

+/- 1500 SF

#### **LOCATION OVERVIEW**

Located directly on Eau Gallie Blvd near Croton Rd Intersection. Close to both US I & a straight shot from I-95

Lease Rate: \$16.00 SF/yr (Gross)

1.500 SF

**ROB BECKNER, SIOR** 

Principal 321.722.0707 XII rob@teamlbr.com

**Building Size:** 

Lightle Beckner Robison, Inc.

321.722.0707 • teamlbr.com 70 W. Hibiscus Blvd., Melbourne, FL 32901

### **ADDITIONAL PHOTOS**

• 2010 W Eau Gallie Blvd #105 Melbourne, FL 32935





## **LOCATION MAPS**

• 2010 W Eau Gallie Blvd #105 Melbourne, FL 32935