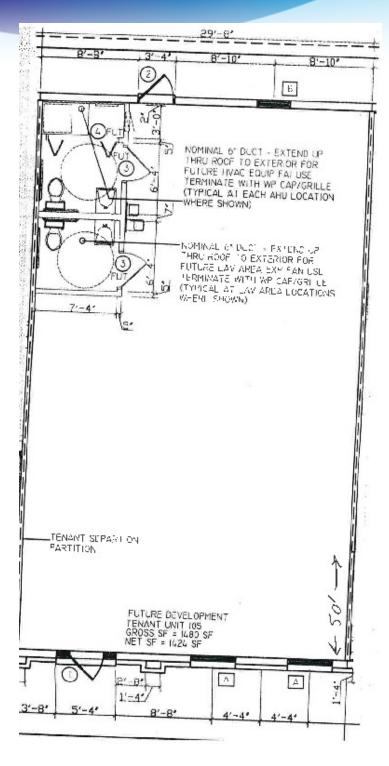

#### **OFFERING SUMMARY**

**PROPERTY OVERVIEW** 

Available SF:

1,500 SF

Office Shell

Build-out allowance to qualified tenants with 5-year lease

+/- 1500 SF

#### **LOCATION OVERVIEW**

Located directly on Eau Gallie Blvd near Croton Rd Intersection. Close to both US I & a straight shot from I-95

Lease Rate: \$16.00 SF/yr (Gross)

1.500 SF

**ROB BECKNER, SIOR** 