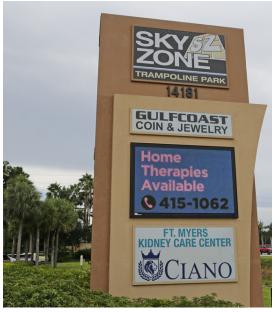

#### PROPERTY HIGHLIGHTS

- Adjoining warehouse with retail showroom
- Large Loading area for receiving and deliveries
- Rear parking for trucks and additional automotive fleets
- 60,522 cars per day
- Quick easy access to Fort Myers, Estero, and Bonita Springs
- Signage on US 41
- Other tenants include: SkyZone, Gulfcoast Coin & Jewelery, and Fort Myers Kidney Care Center