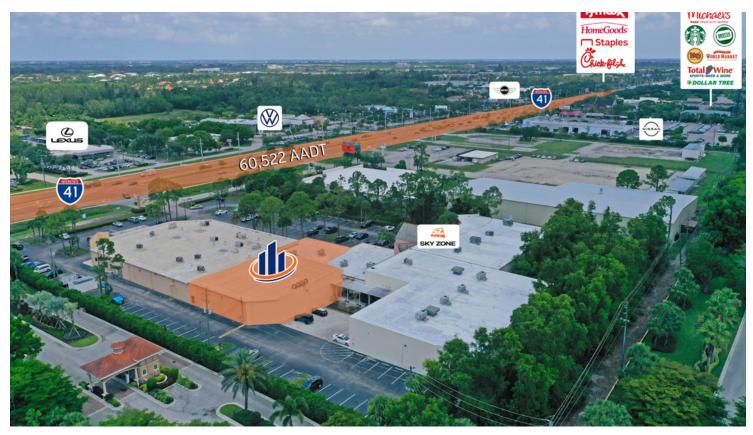

#### **PROPERTY OVERVIEW**

Retail showroom with warehouse available in Fort Myers, Florida. Space is located in a high traffic strip center off US 41. The available unit has a total of 9,238 SF, 2,713 SF of which is retail showroom space and 6,525 SF of warehouse. Warehouse space has 3-phase power available with large receiving area for trucks.

#### PROPERTY HIGHLIGHTS

- Adjoining warehouse with retail showroom
- Large Loading area for receiving and deliveries
- Rear parking for trucks and additional automotive fleets
- 60,522 cars per day
- Quick easy access to Fort Myers, Estero, and Bonita Springs
- Signage on US 41
- Other tenants include: SkyZone, Gulfcoast Coin & Jewelery, and Fort Myers Kidney Care Center