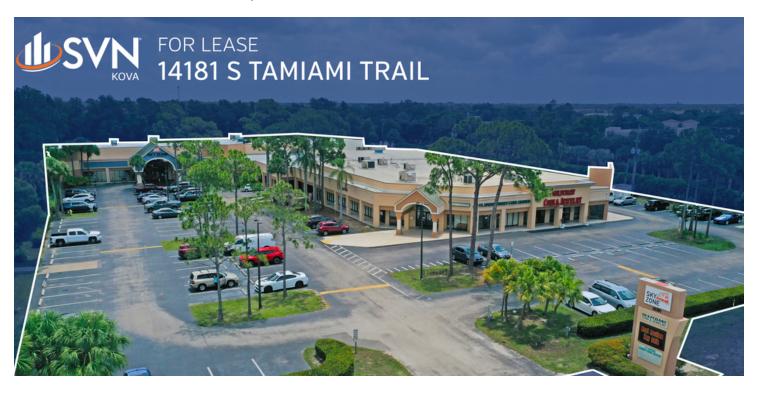

### PRICE REDUCED!

14181 S Tamiami Trail, Fort Myers, FL 33912

#### **PROPERTY OVERVIEW**

Retail showroom with warehouse available in Fort Myers, Florida. Space is located in a high traffic strip center off US 41. The available unit has a total of 9,238 SF, 2,713 SF of which is retail showroom space and 6,525 SF of warehouse. Warehouse space has 3-phase power available with large receiving area for trucks.

#### PROPERTY HIGHLIGHTS

- Adjoining warehouse with retail showroom
- Large Loading area for receiving and deliveries
- Rear parking for trucks and additional automotive fleets
- 60,522 cars per day
- Quick easy access to Fort Myers, Estero, and Bonita Springs
- Signage on US 41
- Other tenants include: SkyZone, Gulfcoast Coin & Jewelery, and Fort Myers Kidney Care Center