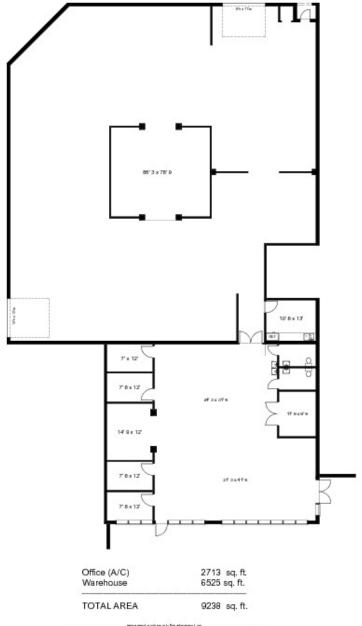

#### **PROPERTY OVERVIEW**

Retail showroom with warehouse available in Fort Myers, Florida. Space is located in a high traffic strip center off US 41. The available unit has a total of 9,238 SF, 2,713 SF of which is retail showroom space and 6,525 SF of warehouse. Warehouse space has 3-phase power available with large receiving area for trucks.

#### PROPERTY HIGHLIGHTS

- Adjoining warehouse with retail showroom
- Large Loading area for receiving and deliveries
- Rear parking for trucks and additional automotive fleets
- 60,522 cars per day
- Quick easy access to Fort Myers, Estero, and Bonita Springs
- Signage on US 41
- Other tenants include: SkyZone, Gulfcoast Coin & Jewelery, and Fort Myers Kidney Care Center