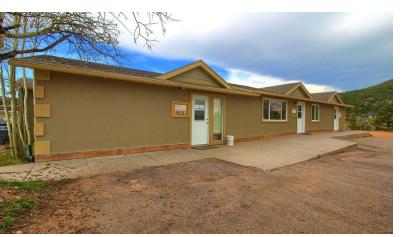

# 9767 RHODUS STREET

9767 Rhodus Street, Conifer, CO 80433

\$450,000

### **PROPERTY OVERVIEW**

Fantastic owner user opportunity with income in place in Conifer. Multi-tenant (4 units) with a great tenant mix including a very in-demand residential unit on the lower walk-out level. Recently updated exterior paint. Very well maintained property!

### **PROPERTY HIGHLIGHTS**

- 75% occupied
- Take advantage of operating your business while generating income from the other tenants
- Great location in Conifer with visibility from Hwy 285
- Freshly painted exterior
- Very well maintained property