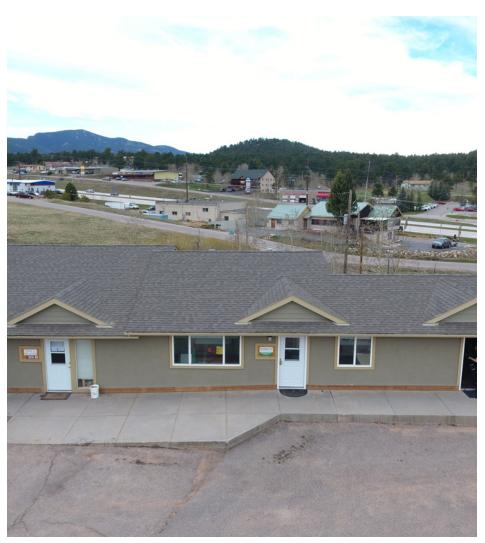

### **PROPERTY OVERVIEW**

Fantastic owner user opportunity with income in place in Conifer. Multi-tenant (4 units) with a great tenant mix including a very in-demand residential unit on the lower walk-out level. Recently updated exterior paint. Very well maintained property!

### **PROPERTY HIGHLIGHTS**

- 75% occupied
- Take advantage of operating your business while generating income from the other tenants
- Great location in Conifer with visibility from Hwy 285
- Freshly painted exterior
- Very well maintained property