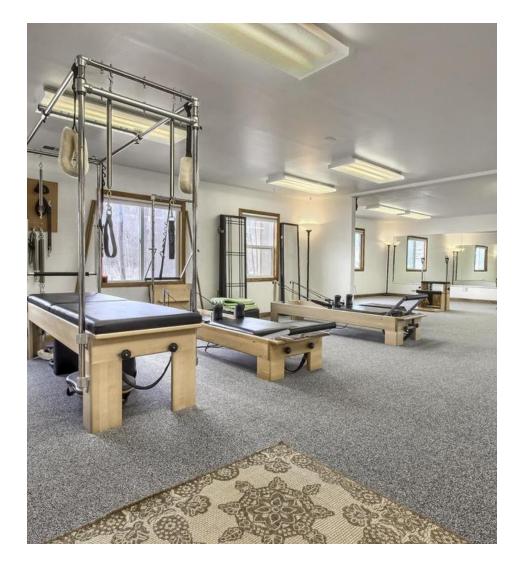

### **PROPERTY OVERVIEW**

Fantastic owner user opportunity with income in place in Conifer. Multi-tenant (4 units) with a great tenant mix including a very in-demand residential unit on the lower walk-out level. Recently updated exterior paint. Very well maintained property!

### **PROPERTY HIGHLIGHTS**

- 75% occupied
- Take advantage of operating your business while generating income from the other tenants
- Great location in Conifer with visibility from Hwy 285
- Freshly painted exterior
- Very well maintained property