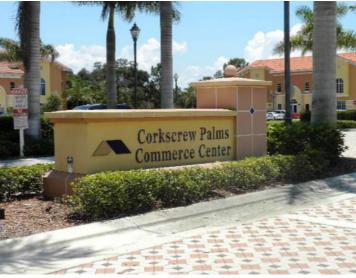

• Midway between Naples and Ft. Myers.

Building Size: 12,900 SF

• Corkscrew Palms Commerce Center is located off Corkscrew Road, at entrance to new Estero Community Park & Fitness Center. 2 miles west of I-75 (Exit 123). Close to SWFL Int'l Airport, Miromar Outlets, Coconut Point, Gulf Coast Town Center, & FGCU.