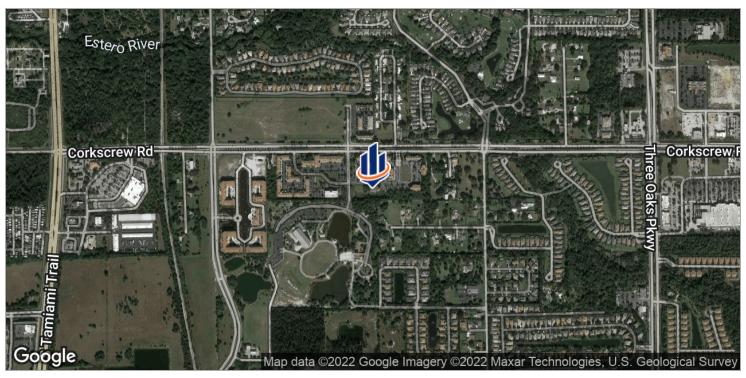

### **PROPERTY OVERVIEW**

Corkscrew Palms Blvd is the entrance to the Estero Community Park: Lee County's largest park at 75 acres is home to a 40,000 SF recreation center, dog park, soccer fields and outdoor amphitheater, playgrounds, and much more. The units available are currently combined but can be divided.

• Midway between Naples and Ft. Myers.

Building Size: 12,900 SF

• Corkscrew Palms Commerce Center is located off Corkscrew Road, at entrance to new Estero Community Park & Fitness Center. 2 miles west of I-75 (Exit 123). Close to SWFL Int'l Airport, Miromar Outlets, Coconut Point, Gulf Coast Town Center, & FGCU.