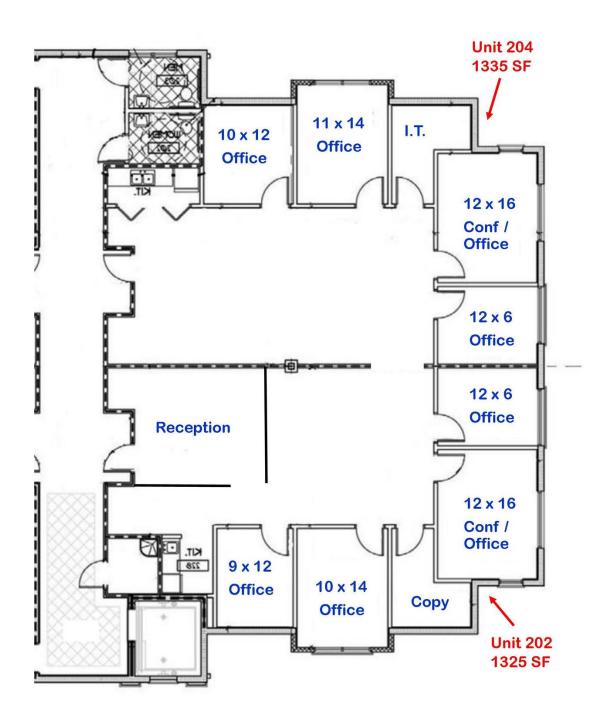

#### **OFFERING SUMMARY**

Available SF: 2660 sf

Unit 202- 1325 sf

Unit 204- 1,335 sf