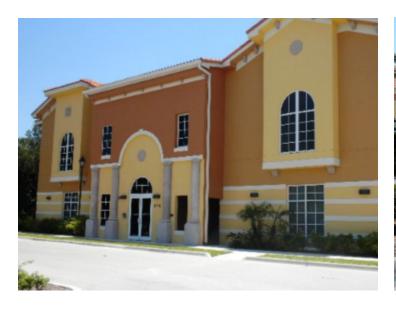

### **PROPERTY OVERVIEW**

Corkscrew Palms Blvd is the entrance to the Estero Community Park: Lee County's largest park at 75 acres is home to a 40,000 SF recreation center, dog park, soccer fields and outdoor amphitheater, playgrounds, and much more. The units available are currently combined but can be divided.

#### **PROPERTY HIGHLIGHTS**

Lease Rate: \$15.00/yr NNN

 Second-floor units are offered fully improved with move-in ready office finishes.

Lot Size: 3.65 Acres

• Fire sprinklers, office impact fees paid, zoned for general office or medical office.

• Midway between Naples and Ft. Myers.

Building Size: 12,900 SF

• Corkscrew Palms Commerce Center is located off Corkscrew Road, at entrance to new Estero Community Park & Fitness Center. 2 miles west of I-75 (Exit 123). Close to SWFL Int'l Airport, Miromar Outlets, Coconut Point, Gulf Coast Town Center, & FGCU.