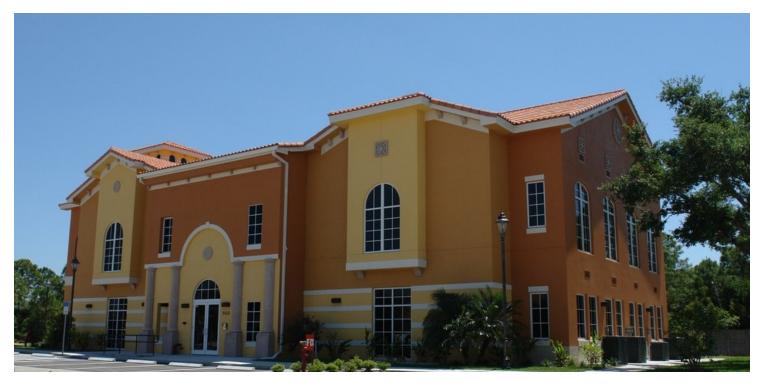

### **PROPERTY OVERVIEW**

Corkscrew Palms Blvd is the entrance to the Estero Community Park: Lee County's largest park at 75 acres is home to a 40,000 SF recreation center, dog park, soccer fields and outdoor amphitheater, playgrounds, and much more. The units available are currently combined but can be divided.

#### **PROPERTY HIGHLIGHTS**

Lease Rate: \$15.00/yr NNN

 Second-floor units are offered fully improved with move-in ready office finishes.

Lot Size: 3.65 Acres

• Fire sprinklers, office impact fees paid, zoned for general office or medical office.

• Midway between Naples and Ft. Myers.

Building Size: 12,900 SF

• Corkscrew Palms Commerce Center is located off Corkscrew Road, at entrance to new Estero Community Park & Fitness Center. 2 miles west of I-75 (Exit 123). Close to SWFL Int'l Airport, Miromar Outlets, Coconut Point, Gulf Coast Town Center, & FGCU.