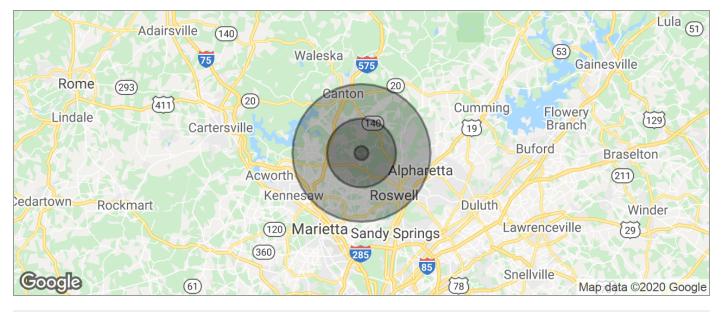

679 Arnold Mill Road, Woodstock, GA 30188

| POPULATION                                       | 1 MILE                                          | 5 MILES                               | 10 MILES                                          |
|--------------------------------------------------|-------------------------------------------------|---------------------------------------|---------------------------------------------------|
| TOTAL POPULATION                                 | 3,069                                           | 97,840                                | 432,558                                           |
| MEDIAN AGE                                       | 36.7                                            | 37.9                                  | 37.7                                              |
| MEDIAN AGE (MALE)                                | 37.1                                            | 37.7                                  | 37.0                                              |
| MEDIAN AGE (FEMALE)                              | 36.2                                            | 38.2                                  | 38.2                                              |
| HOUSEHOLDS & INCOME                              | 1 MILE                                          | 5 MILES                               | 10 MILES                                          |
| TOTAL HOUSEHOLDS                                 | 1,116                                           | 34,932                                | 154,536                                           |
| # OF PERSONS PER HH                              | 2.8                                             | 2.8                                   | 2.8                                               |
| AVERAGE HH INCOME                                | \$88,522                                        | \$101,203                             | \$102,242                                         |
| AVERAGE HOUSE VALUE                              | \$248,065                                       | \$293,604                             | \$316,881                                         |
|                                                  | ,                                               | •                                     |                                                   |
| RACE                                             | 1 MILE                                          | 5 MILES                               | 10 MILES                                          |
|                                                  | , ,                                             | 5 MILES<br>85.2%                      |                                                   |
| RACE                                             | 1 MILE                                          |                                       | 10 MILES                                          |
| RACE<br>% WHITE                                  | 1 MILE<br>86.1%                                 | 85.2%                                 | 10 MILES<br>83.4%                                 |
| RACE % WHITE % BLACK                             | 1 MILE<br>86.1%<br>6.9%                         | 85.2%<br>5.4%                         | 10 MILES<br>83.4%<br>7.4%                         |
| RACE % WHITE % BLACK % ASIAN                     | 1 MILE<br>86.1%<br>6.9%<br>1.7%                 | 85.2%<br>5.4%<br>3.0%                 | 10 MILES<br>83.4%<br>7.4%<br>4.0%                 |
| RACE % WHITE % BLACK % ASIAN % HAWAIIAN          | 1 MILE<br>86.1%<br>6.9%<br>1.7%<br>0.0%         | 85.2%<br>5.4%<br>3.0%<br>0.0%         | 10 MILES<br>83.4%<br>7.4%<br>4.0%<br>0.1%         |
| RACE % WHITE % BLACK % ASIAN % HAWAIIAN % INDIAN | 1 MILE<br>86.1%<br>6.9%<br>1.7%<br>0.0%<br>0.7% | 85.2%<br>5.4%<br>3.0%<br>0.0%<br>0.5% | 10 MILES<br>83.4%<br>7.4%<br>4.0%<br>0.1%<br>0.3% |

<sup>\*</sup> Demographic data derived from 2010 US Censu.