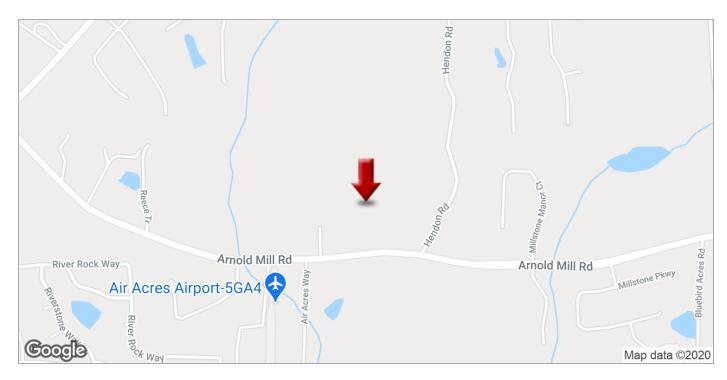

679 Arnold Mill Road, Woodstock, GA 30188

| SALE PRICE:     | \$8,000,000 |
|-----------------|-------------|
| PRICE PER ACRE: | \$62,794    |
| LOT SIZE:       | 127.4 Acres |
| ZONING:         | R-40        |

## **PROPERTY FEATURES**

- Large assemblage of tracts with road infrastructure in place
- 127.40 +/- acres of land suitable for residential development
- Wooded high ground overlooks green pastures and stream
- Currently zoned R40 Cherokee County
- Homes & Barn could be renovated

- Located adjacent to/across from Arnold Mill Elementary School
- Approximately 4.8 miles east of Downtown Woodstock
- Submarket new homes selling in the \$400-\$600,000 range
- Tax Parcel ID #15N29.037
- LL 894.906.907.967.968.15