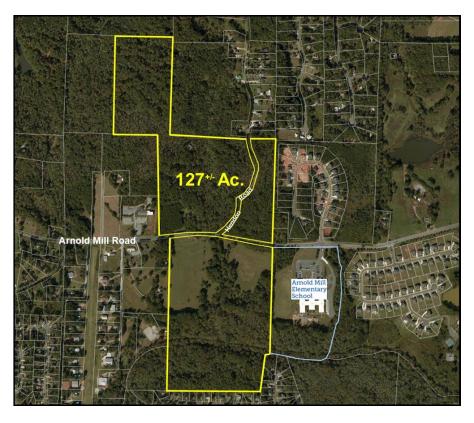

679 Arnold Mill Road, Woodstock, GA 30188

| SALE PRICE:     | \$8,000,000 |
|-----------------|-------------|
| PRICE PER ACRE: | \$62,794    |
| LOT SIZE:       | 127.4 Acres |
| ZONING:         | R-40        |

## **PROPERTY FEATURES**

- Large assemblage of tracts with road infrastructure in place
- 127.40 +/- acres of land suitable for residential development
- Wooded high ground overlooks green pastures and stream
- Currently zoned R40 Cherokee County
- Homes & Barn could be renovated

- Located adjacent to/across from Arnold Mill Elementary School
- Approximately 4.8 miles east of Downtown Woodstock
- Submarket new homes selling in the \$400-\$600,000 range
- Tax Parcel ID #15N29.037
- LL 894.906.907.967.968.15