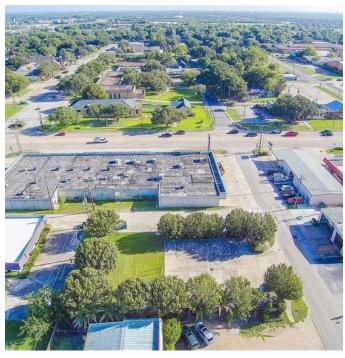

# DEVELOPMENT OPPORTUNITY IN PEARLAND, TEXAS

| SALE PRICE:     | \$220,000       |
|-----------------|-----------------|
| PRICE PER ACRE: | \$758,621       |
| LOT SIZE:       | 0.29 Acres      |
| APN #:          | 7025-0303-000   |
| ZONING:         | Commercial      |
| MARKET:         | Pearland        |
| SUB MARKET:     | NASA Clear Lake |
| CROSS STREETS:  | FM 518          |
|                 |                 |

#### PROPERTY OVERVIEW

.29 Acre lot For Sale In Pearland, Texas. Most of if not all of the predevolopment has been completed. Ample parking available with the 6,100+ SF/ 14 space parking lot. Additional 12 spaces available along the North property line. Great location for professional office/office duplex. No detention required. Excellent investment opportunity!

#### **PROPERTY FEATURES**

- Centrally located in the Heart of Old Town Pearland
- Most of pre-development has been completed.
- Great investment opportunity
- 14 surface spaces
- Additional 12 surface spaces along the Northern border of the property