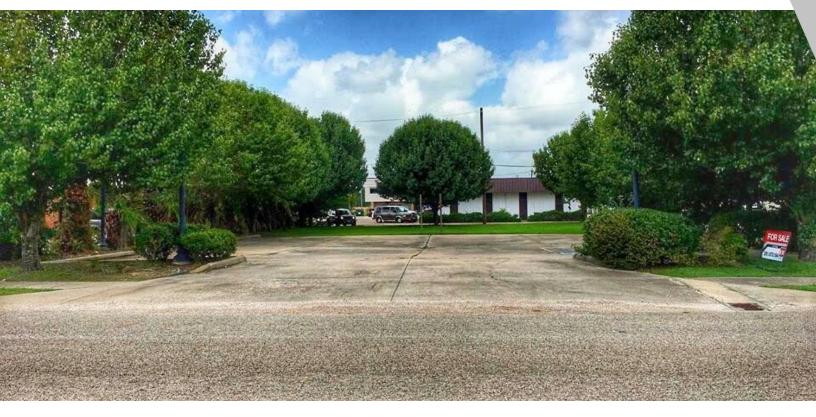

#### PROPERTY OVERVIEW

.29 Acre lot For Sale In Pearland, Texas. Most of if not all of the predevolopment has been completed. Ample parking available with the 6,100+ SF/ 14 space parking lot. Additional 12 spaces available along the North property line. Great location for professional office/office duplex. No detention required. Excellent investment opportunity!

#### **PROPERTY FEATURES**

- Centrally located in the Heart of Old Town Pearland
- Most of pre-development has been completed.
- Great investment opportunity
- 14 surface spaces
- Additional 12 surface spaces along the Northern border of the property