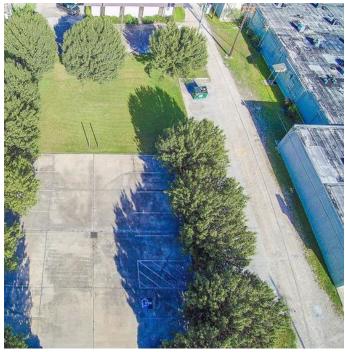

#### PROPERTY OVERVIEW

.29 Acre lot For Sale In Pearland, Texas. Most of if not all of the predevolopment has been completed. Ample parking available with the 6,100+ SF/ 14 space parking lot. Additional 12 spaces available along the North property line. Great location for professional office/office duplex. No detention required. Excellent investment opportunity!

#### **PROPERTY FEATURES**

- Centrally located in the Heart of Old Town Pearland
- Most of pre-development has been completed.
- Great investment opportunity
- 14 surface spaces
- Additional 12 surface spaces along the Northern border of the property