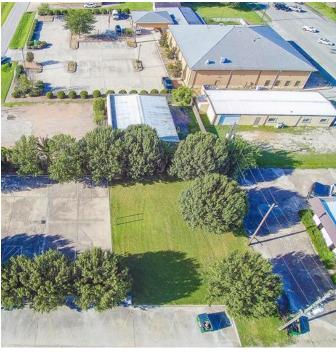

#### PROPERTY OVERVIEW

.29 Acre lot For Sale In Pearland, Texas. Most of if not all of the predevolopment has been completed. Ample parking available with the 6,100+ SF/ 14 space parking lot. Additional 12 spaces available along the North property line. Great location for professional office/office duplex. No detention required. Excellent investment opportunity!

#### **PROPERTY FEATURES**

- Centrally located in the Heart of Old Town Pearland
- Most of pre-development has been completed.
- Great investment opportunity
- 14 surface spaces
- Additional 12 surface spaces along the Northern border of the property