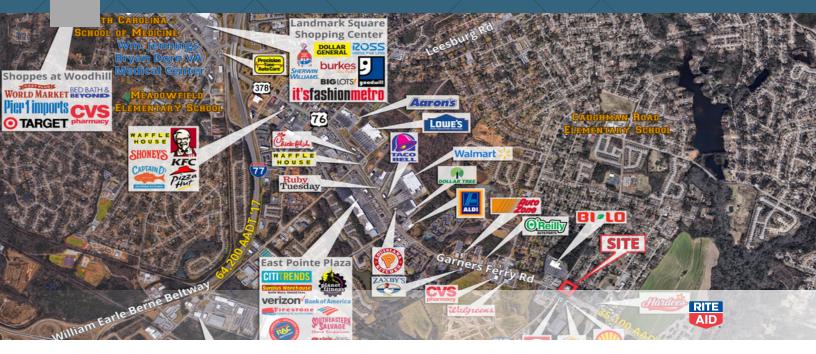

## **Description**

Former Rite Aid building

- Columbia is the capital and the second largest city in SC
- Located at busy, lighted intersection with strong ingress/egree
- Site is a freestanding building in strong neighborhood retail synergy across from Bi-Lo