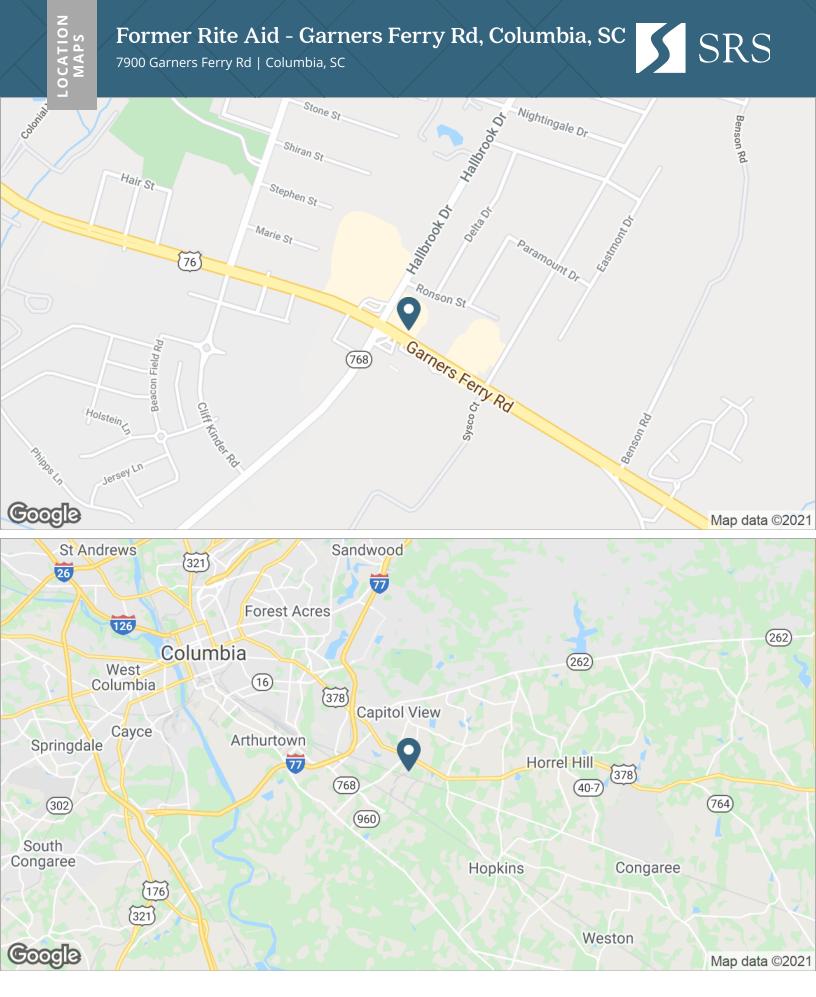

## Former Rite Aid - Garners Ferry Rd, Columbia, SC

7900 Garners Ferry Rd | Columbia, SC

## **Traffic Counts**

| Garners Ferry Rd | 35,100 VPD |
|------------------|------------|
| Hallbrook Rd     | 5,200 VPD  |

Year: 2017 | Source: SCDOT

Former Rite Aid - Garners Ferry Rd, Columbia, SC

7900 Garners Ferry Rd | Columbia, SC