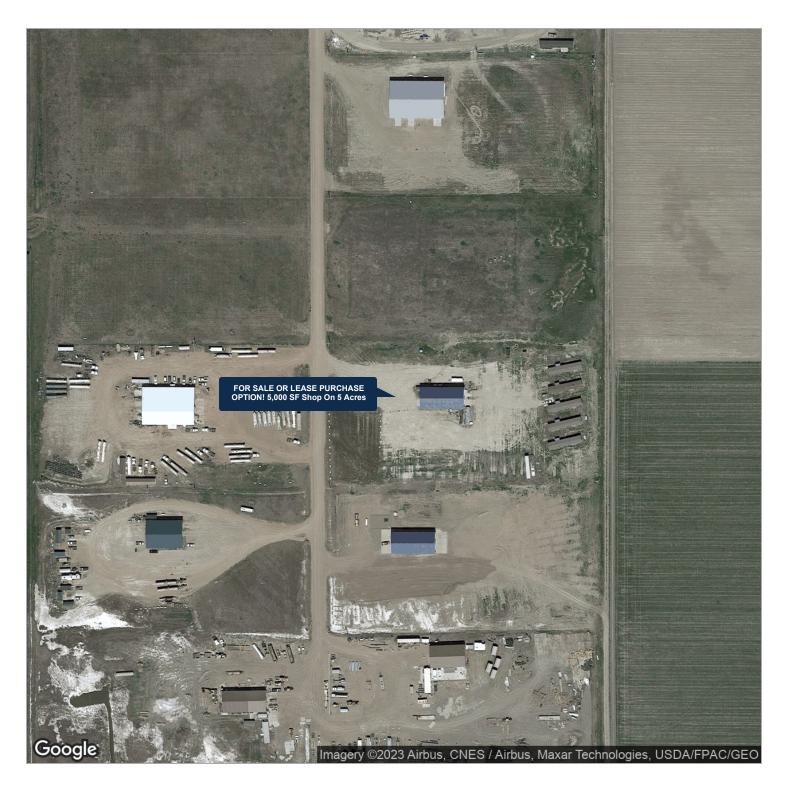

Proven Realty Brokered By EXp Realty | 701.369.3949 | 3210 27th St West, Williston, ND 58801

AERIAL MAP FOR SALE OR LEASE PURCHASE OPTION! 5,000 SF Shop On 5 Acres | 3628 160 Q Ave , Dore, ND 59221

Proven Realty Brokered By EXp Realty | 701.369.3949 | 3210 27th St West, Williston, ND 58801