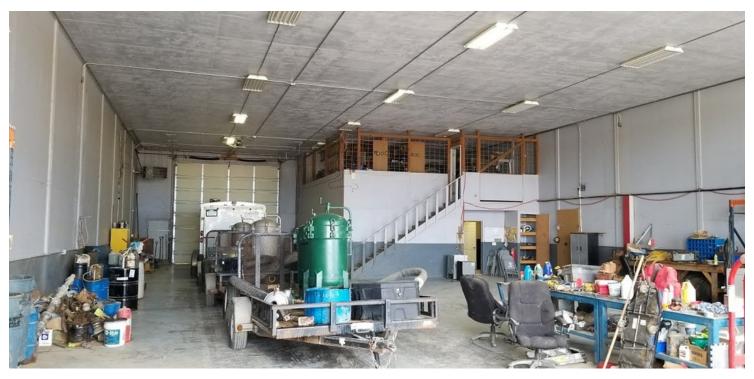

# EXECUTIVE SUMMARY

| OFFERING SUMMARY |            | PROPERTY HIGHLIGHTS                                                                                                       |
|------------------|------------|---------------------------------------------------------------------------------------------------------------------------|
| Sale Price:      | N/A        | •                                                                                                                         |
| Available SF:    |            | <ul> <li>PRICE REDUCTION!!! FOR SALE OR LEASE PURCHASE OPTION! Property:<br/>5,000 Square Feet Shop On 5 Acres</li> </ul> |
| Lot Size:        | 5.0 Acres  | <ul> <li>Shop Dimensions: Size is 50' x 100' With 3 Offices, Mudroom/waiting room</li> </ul>                              |
| LOT SIZE.        | 5.0 ACTES  | Mezzanine Parts storage Over Offices On the 2nd Floor                                                                     |
| Building Size:   | 5,000 SF   | <ul> <li>Large Oversized Shop Doors, All Walls &amp; Ceiling Are Insulated, 3<br/>Propane Heaters</li> </ul>              |
| Zoning:          | Commercial | • 6" Concrete Slab floor, Deep Water Well, Approximately 480' With a Filtration System                                    |
| Ŭ                |            | <ul> <li>Septic is an Approved Septic by the Township with an Engineered<br/>Leach Field</li> </ul>                       |
| Price / SF:      | -          | Soil Stabilization-Approximately 2 Acres                                                                                  |
|                  |            | 8 Double Truck Electric Hook Ups For Cold Weather                                                                         |
|                  |            |                                                                                                                           |

# ADDITIONAL PHOTOS

Proven Realty Brokered By EXp Realty | 701.369.3949 | 3210 27th St West, Williston, ND 58801

FOR SALE OR LEASE PURCHASE OPTION! 5,000 SF Shop On 5 Acres | 3628 160 Q Ave , Dore, ND 59221