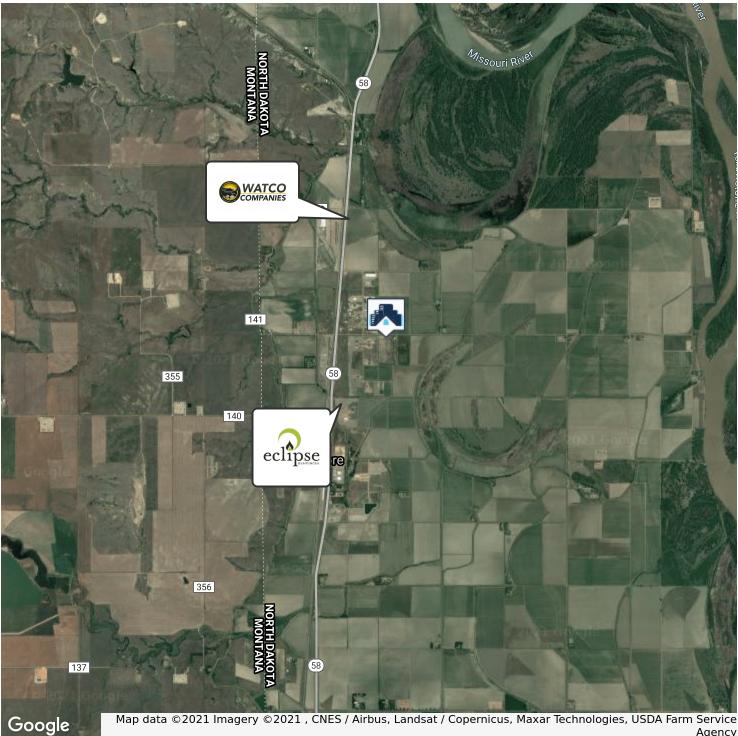

# ADDITIONAL PHOTOS

Proven Realty Brokered By EXp Realty | 701.369.3949 | 3210 27th St West, Williston, ND 58801

LOCATION MAPS FOR SALE OR LEASE PURCHASE OPTION! 5,000 SF Shop On 5 Acres | 3628 160 Q Ave , Dore, ND 59221