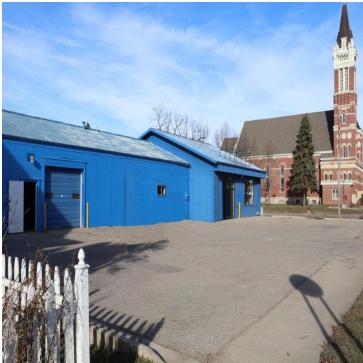

## **Property Description**

This property is located on Waseca's major thoroughfare leading to downtown. Formerly a NAPA Auto Parts, the Landlord is offering this as a sale or lease opportunity for a retail business or potential redevelopment site. The building needs minor updating, but any retail user can take advantage of great visibility and high traffic counts. Surrounding businesses include Kwik Trip, United Feed and Tech Service Center.

## **Property Highlights**

- High Visibility
- Off Street Parking
- Overhead Door Access
- Retail and Back of House Storage

Eric Harriman 507.625.0984 eric@cbcfishergroup.com

David Schooff CCIM SIOR 507.625.0985