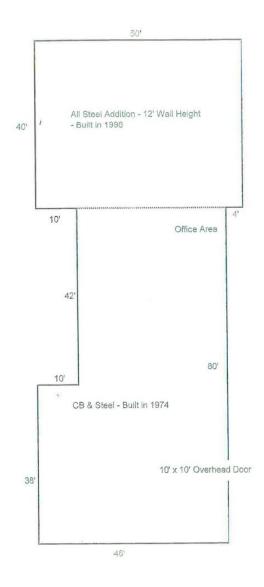

## **Property Description**

This property is located on Waseca's major thoroughfare leading to downtown. Formerly a NAPA Auto Parts, the Landlord is offering this as a sale or lease opportunity for a retail business or potential redevelopment site. The building needs minor updating, but any retail user can take advantage of great visibility and high traffic counts. Surrounding businesses include Kwik Trip, United Feed and Tech Service Center.

## **Property Highlights**

- High Visibility
- Off Street Parking
- Overhead Door Access
- Retail and Back of House Storage

Eric Harriman 507.625.0984 eric@cbcfishergroup.com

David Schooff CCIM SIOR 507.625.0985

david@cbcfishergroup.com

| OFFERING SUMMARY |                                    | AVAILABLE SPACES  |
|------------------|------------------------------------|-------------------|
| Sale Price:      | \$189,000                          | SPACE             |
| Available SF:    | 5,240 SF                           | DEMOGRAPHICS      |
| Lot Size:        | 0.29 Acres                         | Total Households  |
|                  |                                    | Total Population  |
| Year Built:      | 1974                               | Average HH Income |
| Building Size:   | 5,240 SF                           |                   |
| Zoning:          | B3 - Transitional<br>Business Dist |                   |
|                  |                                    |                   |