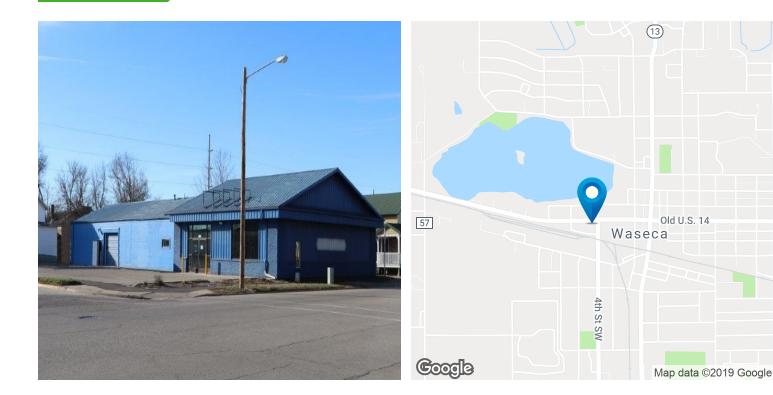

## **Property Description**

This property is located on Waseca's major thoroughfare leading to downtown. Formerly a NAPA Auto Parts, the Landlord is offering this as a sale or lease opportunity for a retail business or potential redevelopment site. The building needs minor updating, but any retail user can take advantage of great visibility and high traffic counts. Surrounding businesses include Kwik Trip, United Feed and Tech Service Center.

## **Property Highlights**

- High Visibility
- Off Street Parking
- Overhead Door Access
- Retail and Back of House Storage

Eric Harriman 507.625.0984 eric@cbcfishergroup.com

David Schooff CCIM SIOR 507.625.0985