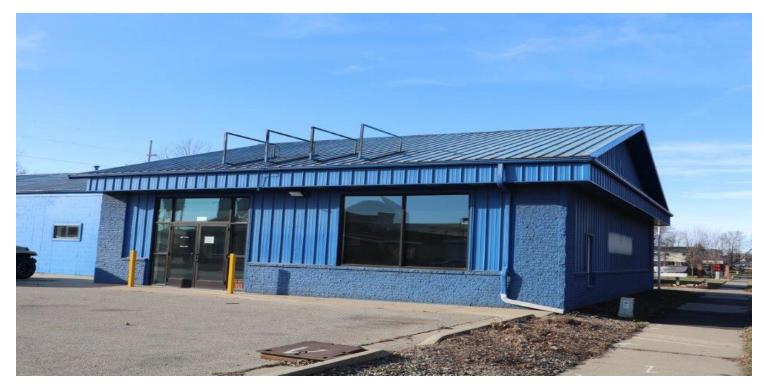

## **Property Description**

This property is located on Waseca's major thoroughfare leading to downtown. Formerly a NAPA Auto Parts, the Landlord is offering this as a sale or lease opportunity for a retail business or potential redevelopment site. The building needs minor updating, but any retail user can take advantage of great visibility and high traffic counts. Surrounding businesses include Kwik Trip, United Feed and Tech Service Center.

## **Property Highlights**

- High Visibility
- Off Street Parking
- Overhead Door Access
- Retail and Back of House Storage

Eric Harriman 507.625.0984 eric@cbcfishergroup.com

David Schooff CCIM SIOR 507.625.0985